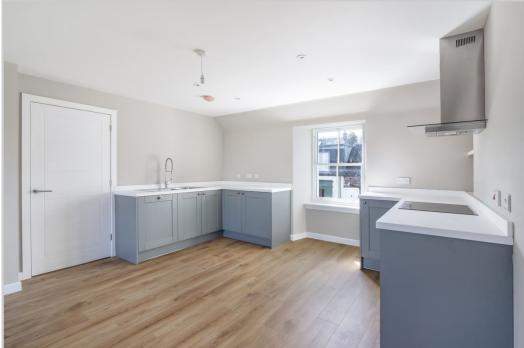

1723

t

Irving Geddes are delighted to offer this exceptional three bedroom main door upper flat enjoying an attractive outlook in the popular Perthshire village of Muthill. With a total refurbishment now complete, the property is offered in true move-in condition. In addition to a full redecoration, a new kitchen and bathroom have been installed, along with insulation, flooring, doors, electrics, heating, with double-glazed wooden sash and case windows to the front. An energy efficient property, now boasting an impressive 'C' listing. The flat enjoys a lovely open outlook to the rear, over large communal gardens to countryside beyond. A spacious layout comprises rear main door access into an ENTRANCE VESTIBULE/STUDY AREA. Stairs lead to a wider section with small galleried area to each side. The main L-shaped HALL accesses all further accommodation and has a deep storage cupboard. There are THREE DOUBLE BEDROOMS, two with built-in storage, the front with plumbing for a washing machine. The generous SHOWER ROOM also has space/plumbing for a bath, or buyers may wish to use this space for a vanity/dressing table.