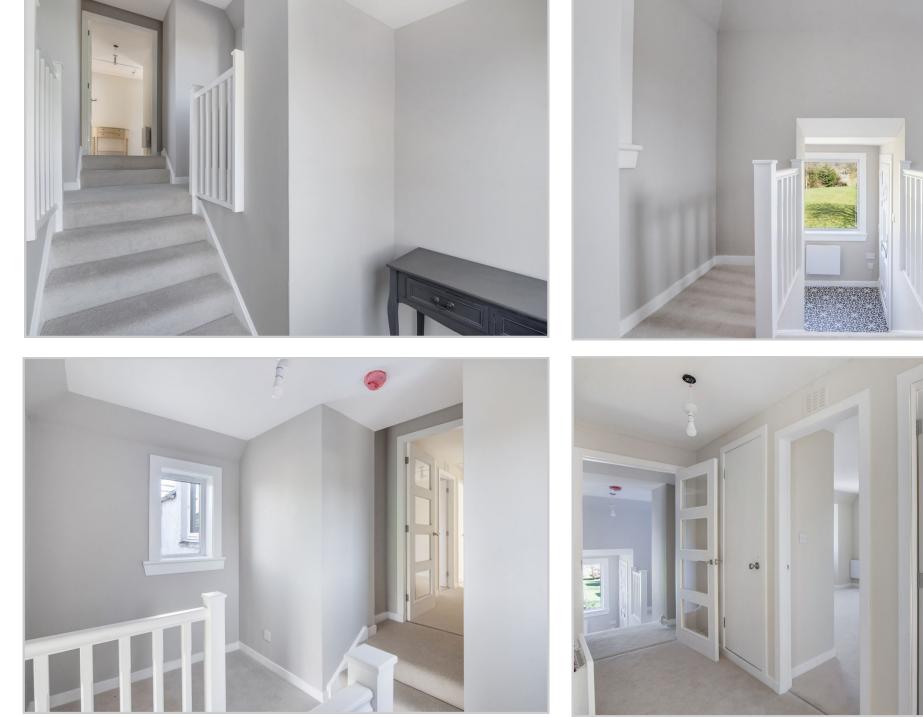

1723

t

Irving Geddes are delighted to offer this exceptional three bedroom main door upper flat enjoying an attractive outlook in the popular Perthshire village of Muthill. With a total refurbishment now complete, the property is offered in true move-in condition. In addition to a full redecoration, a new kitchen and bathroom have been installed, along with insulation, flooring, doors, electrics, heating, with double-glazed wooden sash and case windows to the front. An energy efficient property, now boasting an impressive 'C' listing. The flat enjoys a lovely open outlook to the rear, over large communal gardens to countryside beyond. A spacious layout comprises rear main door access into an ENTRANCE VESTIBULE/STUDY AREA. Stairs lead to a wider section with small galleried area to each side. The main L-shaped HALL accesses all further accommodation and has a deep storage cupboard. There are THREE DOUBLE BEDROOMS, two with built-in storage, the front with plumbing for a washing machine. The generous SHOWER ROOM also has space/plumbing for a bath, or buyers may wish to use this space for a vanity/dressing table.