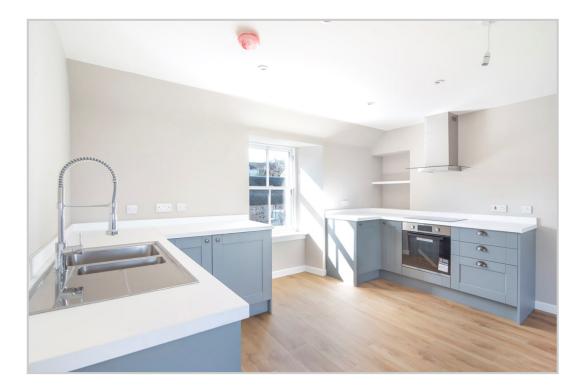

1723

t

Irving Geddes are delighted to offer this exceptional three bedroom main door upper flat enjoying an attractive outlook in the popular Perthshire village of Muthill. With a total refurbishment now complete, the property is offered in true move-in condition. In addition to a full redecoration, a new kitchen and bathroom have been installed, along with insulation, flooring, doors, electrics, heating, with double-glazed wooden sash and case windows to the front. An energy efficient property, now boasting an impressive 'C' listing. The flat enjoys a lovely open outlook to the rear, over large communal gardens to countryside beyond. A spacious layout comprises rear main door access into an ENTRANCE VESTIBULE/STUDY AREA. Stairs lead to a wider section with small galleried area to each side. The main L-shaped HALL accesses all further accommodation and has a deep storage cupboard. There are THREE DOUBLE BEDROOMS, two with built-in storage, the front with plumbing for a washing machine. The generous SHOWER ROOM also has space/plumbing for a bath, or buyers may wish to use this space for a vanity/dressing table.