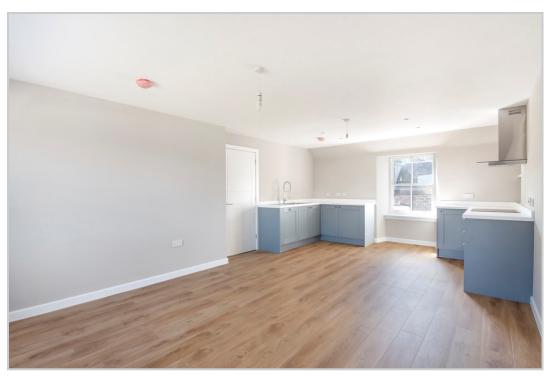

1723

t

Irving Geddes are delighted to offer this exceptional three bedroom main door upper flat enjoying an attractive outlook in the popular Perthshire village of Muthill. With a total refurbishment now complete, the property is offered in true move-in condition. In addition to a full redecoration, a new kitchen and bathroom have been installed, along with insulation, flooring, doors, electrics, heating, with double-glazed wooden sash and case windows to the front. An energy efficient property, now boasting an impressive 'C' listing. The flat enjoys a lovely open outlook to the rear, over large communal gardens to countryside beyond. A spacious layout comprises rear main door access into an ENTRANCE VESTIBULE/STUDY AREA. Stairs lead to a wider section with small galleried area to each side. The main L-shaped HALL accesses all further accommodation and has a deep storage cupboard. There are THREE DOUBLE BEDROOMS, two with built-in storage, the front with plumbing for a washing machine. The generous SHOWER ROOM also has space/plumbing for a bath, or buyers may wish to use this space for a vanity/dressing table.