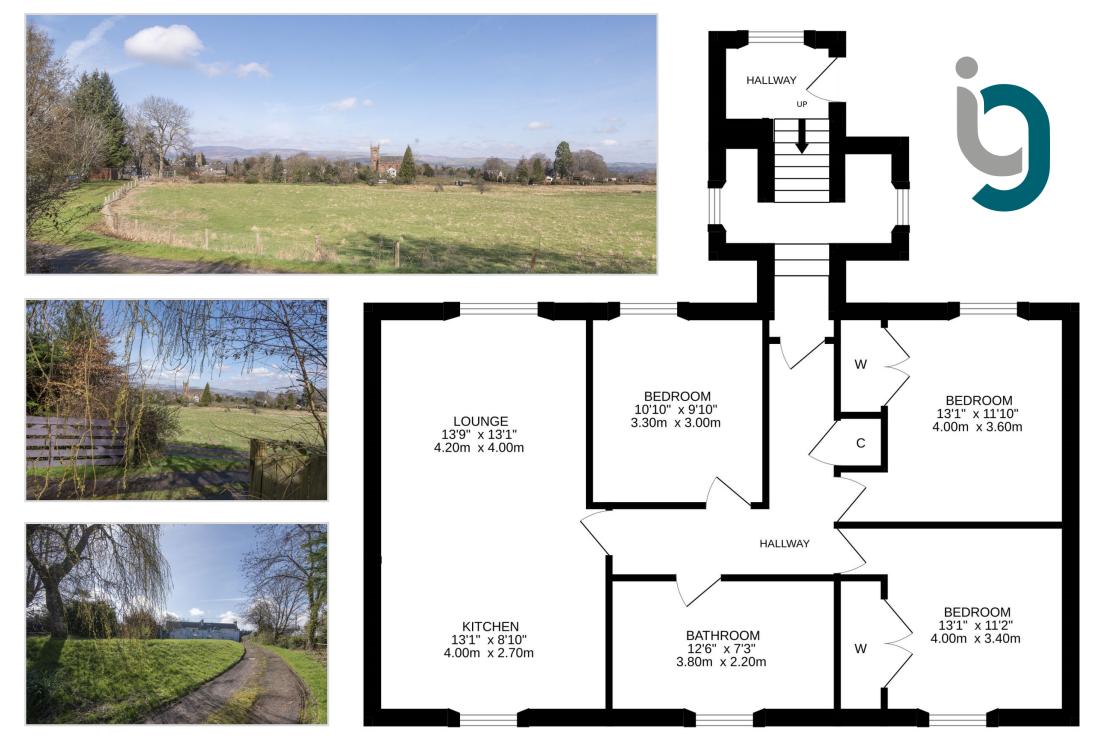

1723

t

Irving Geddes are delighted to offer this exceptional three bedroom main door upper flat enjoying an attractive outlook in the popular Perthshire village of Muthill. With a total refurbishment now complete, the property is offered in true move-in condition. In addition to a full redecoration, a new kitchen and bathroom have been installed, along with insulation, flooring, doors, electrics, heating, with double-glazed wooden sash and case windows to the front. An energy efficient property, now boasting an impressive 'C' listing. The flat enjoys a lovely open outlook to the rear, over large communal gardens to countryside beyond. A spacious layout comprises rear main door access into an ENTRANCE VESTIBULE/STUDY AREA. Stairs lead to a wider section with small galleried area to each side. The main L-shaped HALL accesses all further accommodation and has a deep storage cupboard. There are THREE DOUBLE BEDROOMS, two with built-in storage, the front with plumbing for a washing machine. The generous SHOWER ROOM also has space/plumbing for a bath, or buyers may wish to use this space for a vanity/dressing table.