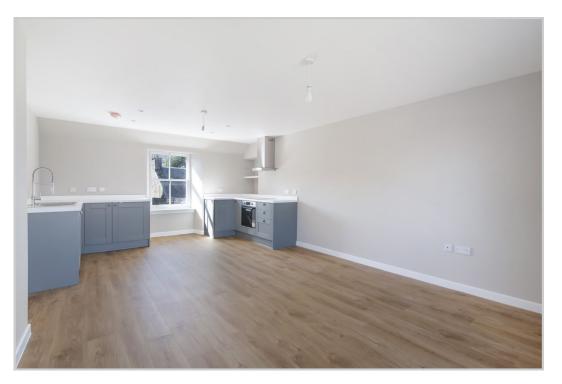

1723

t

Irving Geddes are delighted to offer this exceptional three bedroom main door upper flat enjoying an attractive outlook in the popular Perthshire village of Muthill. With a total refurbishment now complete, the property is offered in true move-in condition. In addition to a full redecoration, a new kitchen and bathroom have been installed, along with insulation, flooring, doors, electrics, heating, with double-glazed wooden sash and case windows to the front. An energy efficient property, now boasting an impressive 'C' listing. The flat enjoys a lovely open outlook to the rear, over large communal gardens to countryside beyond. A spacious layout comprises rear main door access into an ENTRANCE VESTIBULE/STUDY AREA. Stairs lead to a wider section with small galleried area to each side. The main L-shaped HALL accesses all further accommodation and has a deep storage cupboard. There are THREE DOUBLE BEDROOMS, two with built-in storage, the front with plumbing for a washing machine. The generous SHOWER ROOM also has space/plumbing for a bath, or buyers may wish to use this space for a vanity/dressing table.