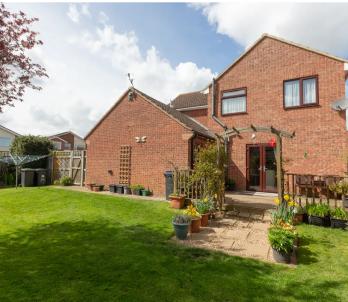

The kitchen gives access to the decking outside the home, which is a lovely, secluded sun trap, with the rest being a beautifully cared for garden with mature plant beds and lawned area. The home has recently had a new driveway laid giving access to the large double garage with power running to it. The home is on a large plot in an area that is ideally situated for local amenities including schools, shops and transport links. Please contact sole agents Miles and Barr for more information or to organise your personal viewing appointment today.