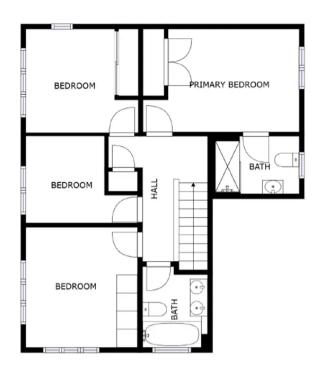

#### Bedroom

9' 7" x 14' 9" (2.93m x 4.50m)

## Bedroom

9' 8" x 10' 7" (2.95m x 3.22m)

#### Bedroom

11' 4" x 10' 6" (3.45m x 3.21m)

## Bathroom

6' 10" x 6' 1" (2.09m x 1.85m)

FLOOR 2

GROSS INTERNAL AREA
FLOOR 1: 694 sq. ft, FLOOR 2: 657 sq. ft
EXCLUDED AREAS: , DECK: 213 sq. ft
TOTAL: 1351 sq. ft