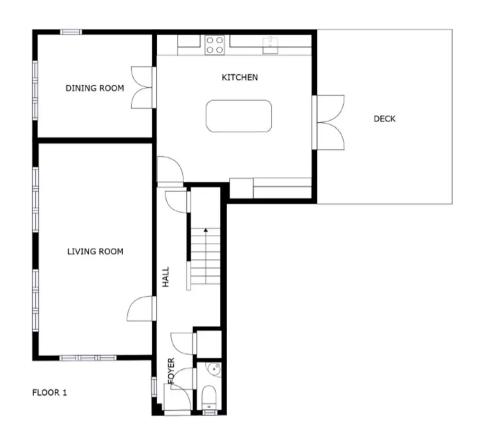

#### Entrance

**Entrance Hall** 

#### Wc

2' 8" x 3' 8" (0.82m x 1.13m)

## Lounge

19' 11" x 10' 7" (6.07m x 3.23m)

## **Dining Room**

9' 8" x 10' 7" (2.94m x 3.23m)

#### Kitchen

14' 8" x 15' 6" (4.47m x 4.72m)