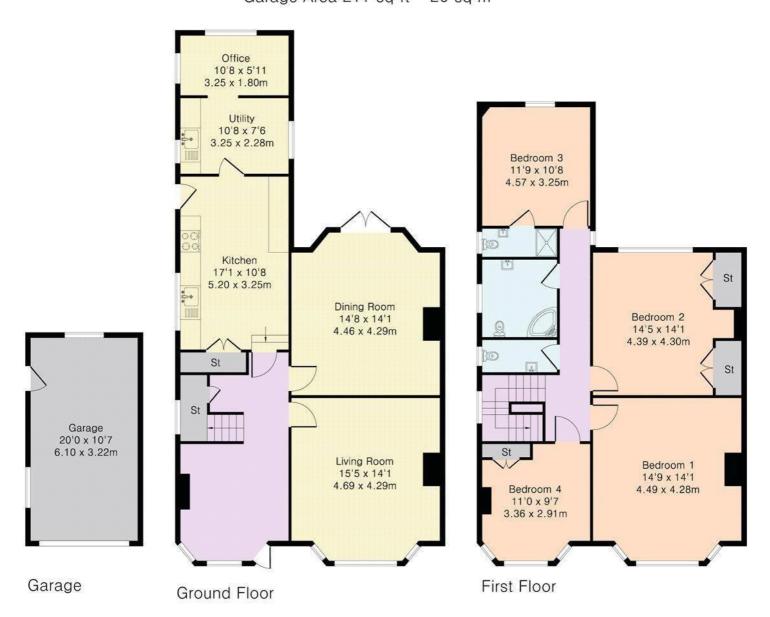

#### **ACCOMMODATION**

**RECEPTION HALLWAY** LIVING ROOM **DINING ROOM KITCHEN UTILITY ROOM OFFICE** 4 BEDROOMS - 1 WITH 1 EN-SUITE **FAMILY BATHROOM** SEPARATE FIRST FLOOR WC **GARAGE REAR GARDEN** 

Approximate Gross Internal Area 2125 sq ft - 197 sq m Ground Floor Area 1003 ft - 93 q m First Floor Area 910 sq ft - 85 sq m Garage Area 211 sq ft - 20 sq m