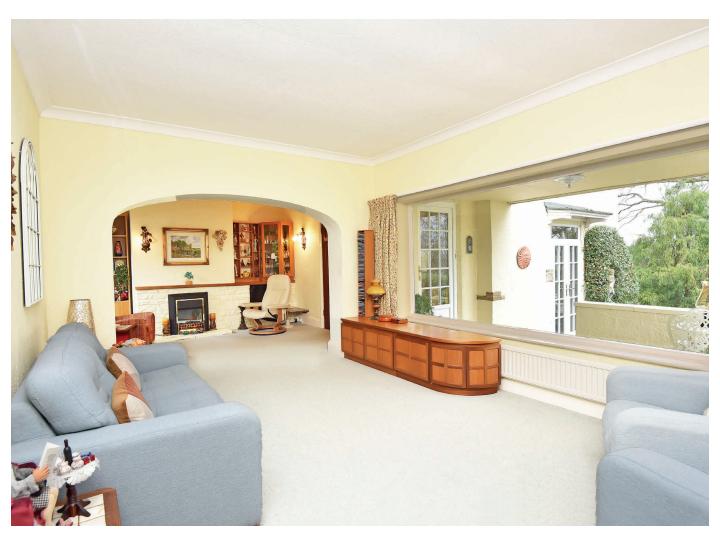

# SITTING ROOM

A spacious reception room with windows to the front and rear and stone fireplace with electric fire.

#### **DINING ROOM**

A further reception room with bay window, enjoying views and glazed doors leading to a patio.