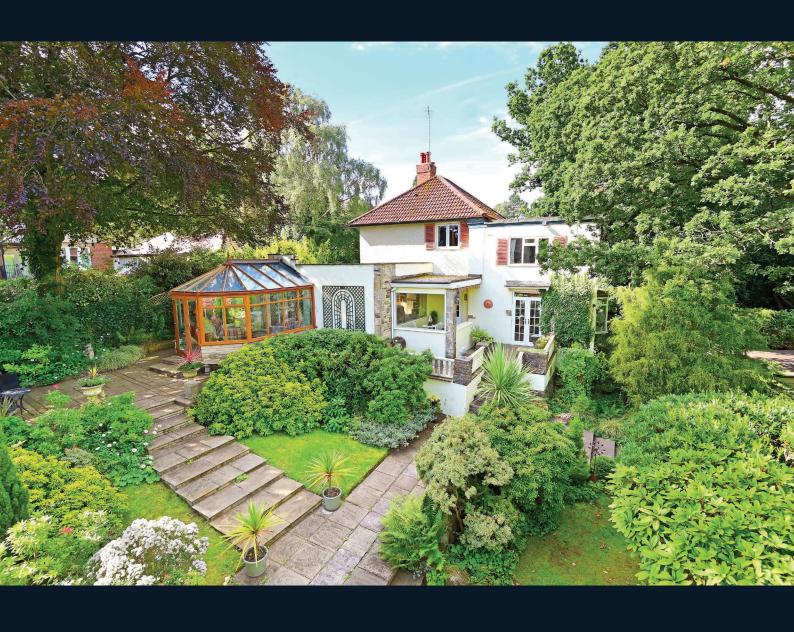

# 59 OAKDALE,

Harrogate, HGI 2LT

A fantastic opportunity to purchase this individual detached property situated in an elevated position, enjoying breath-taking, long-distance views over the Yorkshire Dales, within the prestigious Duchy estate, close to Harrogate town centre.

This superb property stands with attractive grounds having mature gardens surrounding the property with well-stocked borders and various paved sitting areas. The generous and flexible accommodation comprises two main reception rooms, together with a garden room and conservatory. There is also a dining kitchen and downstairs WC. Upstairs, there are four bedrooms and a bathroom. The property is immaculately maintained but still offers buyers the opportunity to further develop the property to suit their own requirements.

This attractive home is situated in an attractive elevated position and accessed via a drive which leads to a parking area and double garage. There is also a summerhouse and useful basement storeroom.

# **Outside**

The property occupies, a particularly generous and attractive plot with mature gardens surrounding the property. There are various paved seating areas which enjoy the sun at different times of the day and enjoy attractive views from the property's elevated position. There is also a covered sun terrace. The property is accessed via a drive which leads to a parking area and double garage. There is also a useful basement storeroom.