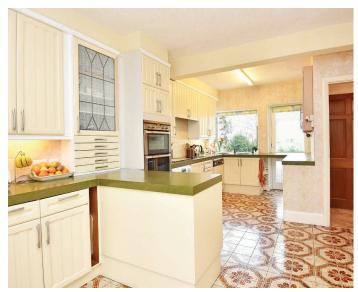

## **DINING KITCHEN**

With dining area and glazed patio doors leading to the rear courtyard. The kitchen comprises a range of wall and base units with electric hob and double oven and space for appliances.