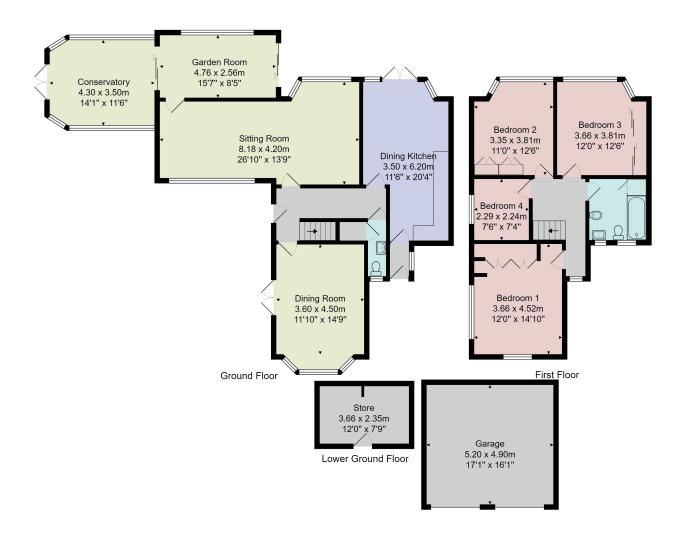

# FLOOR PLAN

Total Area: 171.5 m² ... 1846 ft² (excluding store, garage)
All measurements are approximate and for display purposes only.

No liability is accepted by either the agency or Box Property Solutions Ltd as to the exact measurements of the rooms.

Box Property Solutions Ltd retains the copyright on this plan and allows agents to use it with agreed permission.