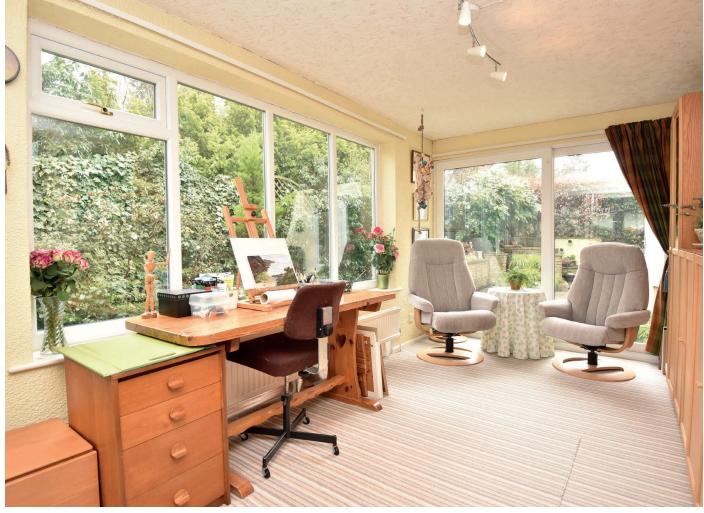

# **GARDEN ROOM**

Providing a further reception room or hobbies room with windows and glazed doors leading to the rear garden. Glazed doors lead to a conservatory.