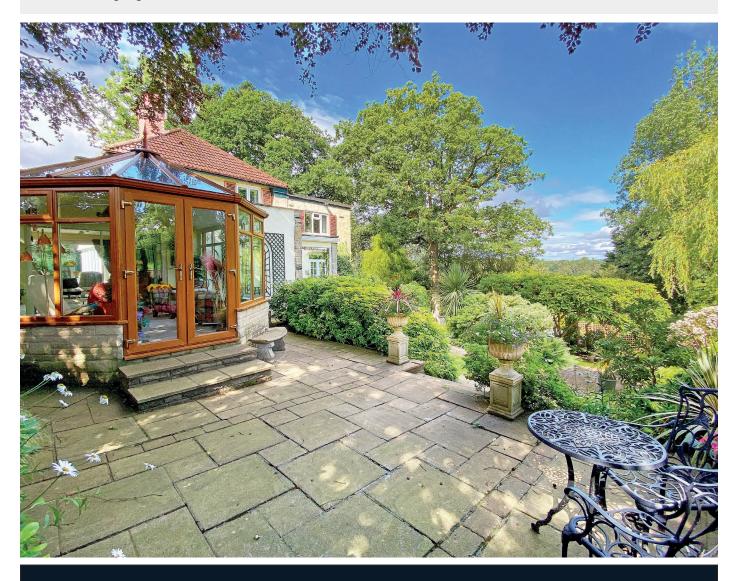

#### **CONSERVATORY**

Providing a further sitting area with windows and glazed doors overlooking the garden with stunning long-distance views.

# **Outside**

The property occupies, a particularly generous and attractive plot with mature gardens surrounding the property. There are various paved seating areas which enjoy the sun at different times of the day and enjoy attractive views from the property's elevated position. There is also a covered sun terrace. The property is accessed via a drive which leads to a parking area and double garage. There is also a useful basement storeroom.