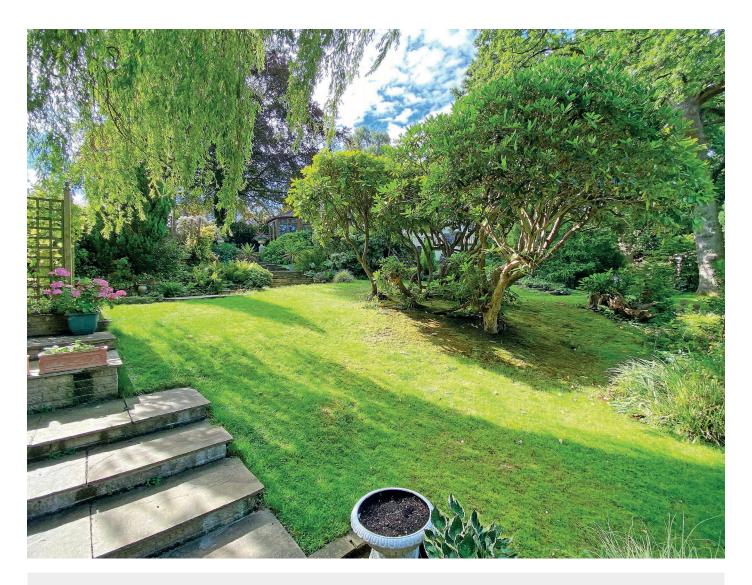

This superb property stands with attractive grounds having mature gardens surrounding the property with well-stocked borders and various paved sitting areas. The generous and flexible accommodation comprises two main reception rooms, together with a garden room and conservatory. There is also a dining kitchen and downstairs WC. Upstairs, there are four bedrooms and a bathroom. The property is immaculately maintained but still offers buyers the opportunity to further develop the property to suit their own requirements.

# **Outside**

The property occupies, a particularly generous and attractive plot with mature gardens surrounding the property. There are various paved seating areas which enjoy the sun at different times of the day and enjoy attractive views from the property's elevated position. There is also a covered sun terrace. The property is accessed via a drive which leads to a parking area and double garage. There is also a useful basement storeroom.