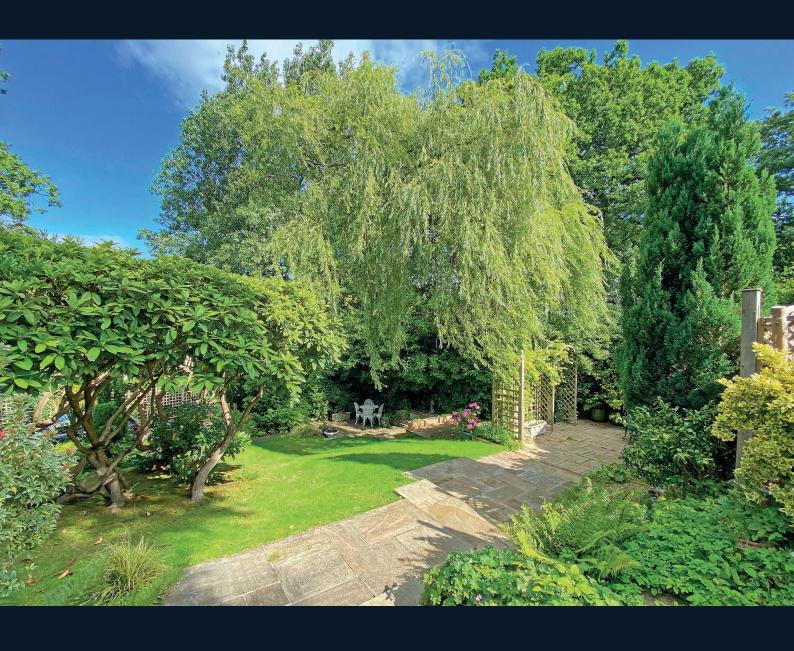

This superb property stands with attractive grounds having mature gardens surrounding the property with well-stocked borders and various paved sitting areas. The generous and flexible accommodation comprises two main reception rooms, together with a garden room and conservatory. There is also a dining kitchen and downstairs WC. Upstairs, there are four bedrooms and a bathroom. The property is immaculately maintained but still offers buyers the opportunity to further develop the property to suit their own requirements.

# **Outside**

The property occupies, a particularly generous and attractive plot with mature gardens surrounding the property. There are various paved seating areas which enjoy the sun at different times of the day and enjoy attractive views from the property's elevated position. There is also a covered sun terrace. The property is accessed via a drive which leads to a parking area and double garage. There is also a useful basement storeroom.