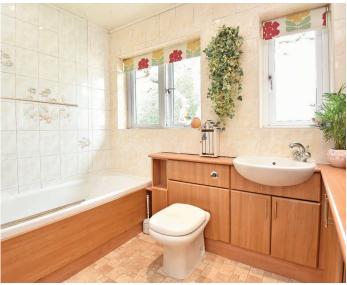

# **BATHROOM**

A white suite with WC, washbasin set within a vanity unit, bidet, and bath with shower above. Heated towel rail.