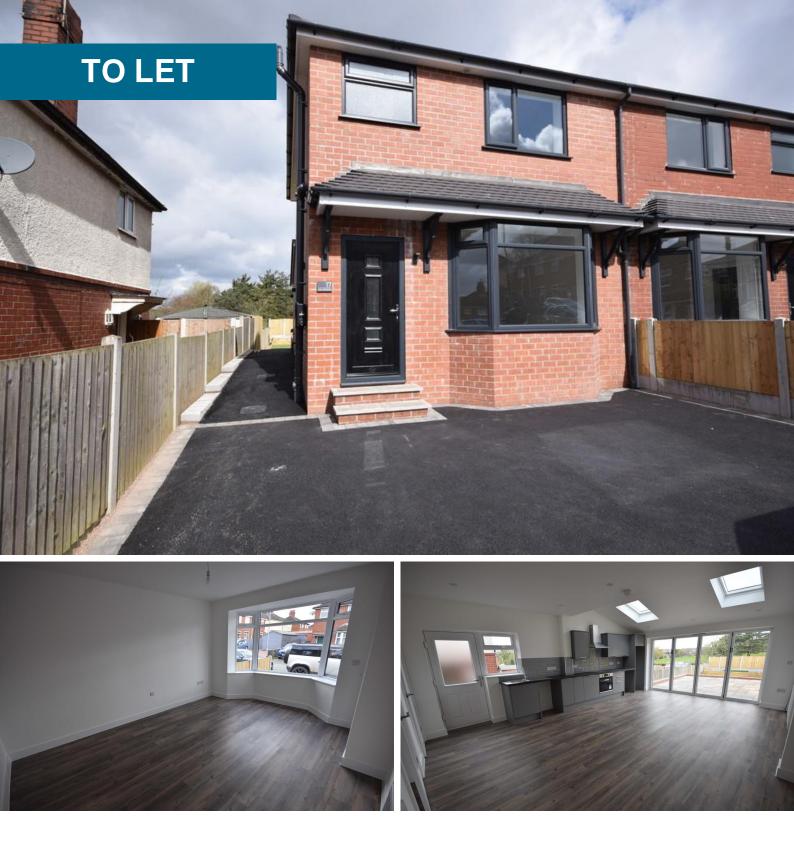

## Hollinshead Avenue, Wolstanton

3 Bedrooms, 1 Bathroom, Semi-Detached House

£1,000 pcm

### £1,000 pcm

Date available: 1st June 2023 Deposit: £1,153 Unfurnished Council Tax band:

- Newly Built Semi Detached
- Huge Kitchen/Diner/Family Room
- Bay Fronted Reception Room
- Downstairs WC
- Three Bedrooms
- High Standard
- Overlooking Wolstanton Golf
   Course