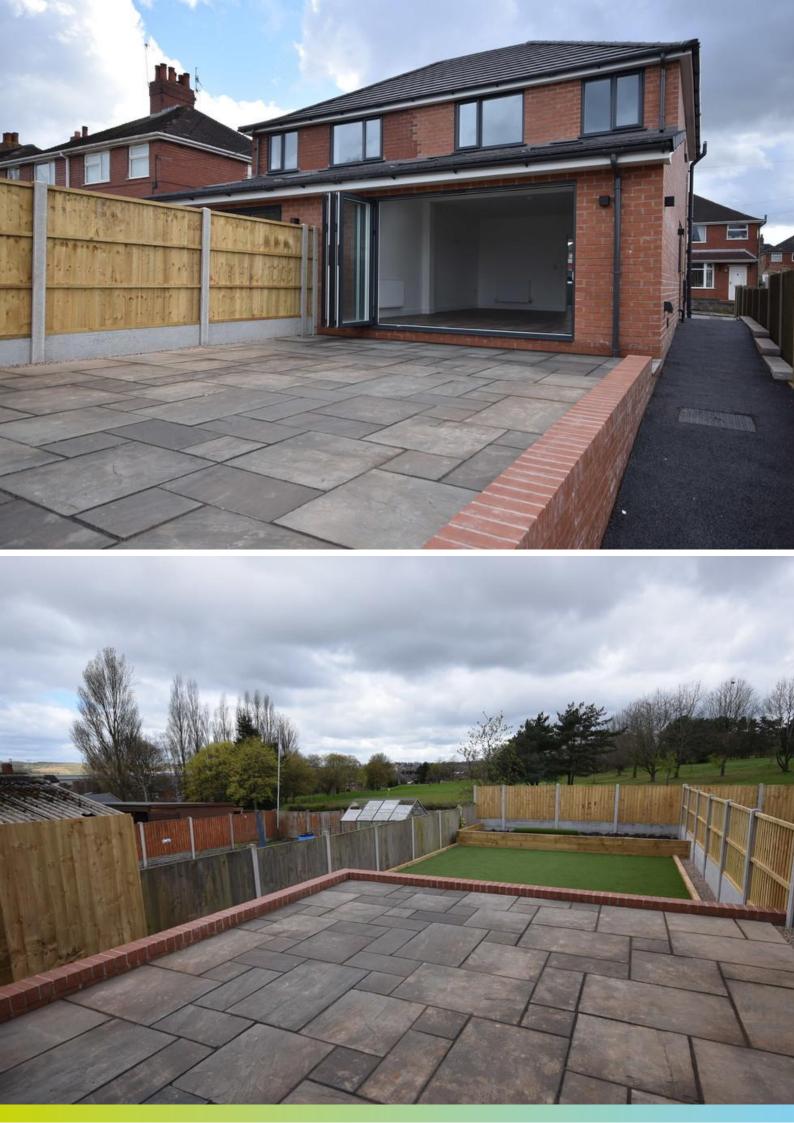

### £1,000 pcm

Date available: 1st June 2023 Deposit: £1,153 Unfurnished Council Tax band:

- Newly Built Semi Detached
- Huge Kitchen/Diner/Family Room
- Bay Fronted Reception Room
- Downstairs WC
- Three Bedrooms
- High Standard
- Overlooking Wolstanton Golf
   Course