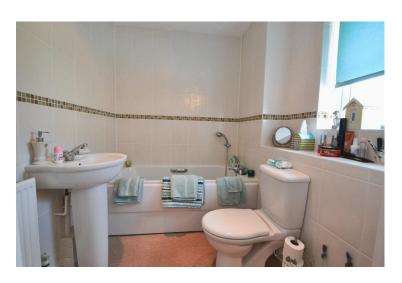

Description

Approximate Room Sizes
COMMUNAL ENTRANCE Secure communal
entrance with intercom system.

ENTRANCE HALL Double glazed window, two storage cupboards, radiator, door to:

BATHROOM 5' 10" x 5' 10" (1.8m x 1.8m) Double glazed window. Suite comprising panel bath, WC, wash basin, radiator.