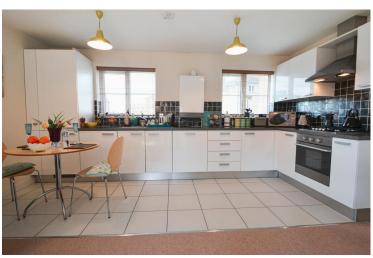

BEDROOM TWO 9' 10" x 6' 10" (3.0m x 2.1m)

Double glazed window, radiator, built in wardrobe.

OPEN PLAN KITCHEN/DINING/LIVING 20' 0" x 15' 1" (max)(6.1m x 4.6m) A beautiful open plan space with several windows creating a light & bright space. The kitchen offers an excellent range of units with worktops over, inset sink & drainer. Integrated oven & hob with extractor hood above, integrated fridge/freezer, washing machine & dishwasher. Space for dining table & chairs. Wall mounted gas combi boiler. Opening up to the bright living space.