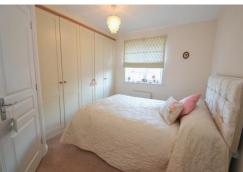

BEDROOM ONE 9' 10" x 7' 10" (to wardrobes) (3.0m x 2.4m) Double glazed window, radiator. A beautiful room with a range of fully fitted wardrobes with integrated TV point. Door to:

ENSUITE A lovely ensuite comprising shower cubicle, WC, wash basin, radiator.