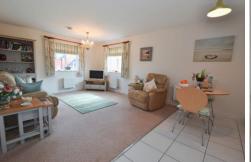

BEDROOM TWO 9' 10" x 6' 10" (3.0m x 2.1m)

Double glazed window, radiator, built in wardrobe.

OPEN PLAN KITCHEN/DINING/LIVING 20' 0" x 15' 1" (max)(6.1m x 4.6m) A beautiful open plan space with several windows creating a light & bright space. The kitchen offers an excellent range of units with worktops over, inset sink & drainer. Integrated oven & hob with extractor hood above, integrated fridge/freezer, washing machine & dishwasher. Space for dining table & chairs. Wall mounted gas combi boiler. Opening up to the bright living space.