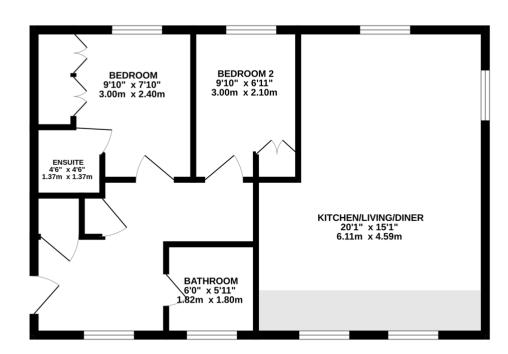

Description

Approximate Room Sizes
COMMUNAL ENTRANCE Secure communal
entrance with intercom system.

ENTRANCE HALL Double glazed window, two storage cupboards, radiator, door to:

BATHROOM 5' 10" x 5' 10" (1.8m x 1.8m) Double glazed window. Suite comprising panel bath, WC, wash basin, radiator.

BEDROOM ONE 9' 10" x 7' 10" (to wardrobes) (3.0m x 2.4m) Double glazed window, radiator. A beautiful room with a range of fully fitted wardrobes with integrated TV point. Door to:

ENSUITE A lovely ensuite comprising shower cubicle, WC, wash basin, radiator.

BEDROOM TWO 9' 10" x 6' 10" (3.0m x 2.1m)

Double glazed window, radiator, built in wardrobe.

OPEN PLAN KITCHEN/DINING/LIVING 20' 0" x 15' 1" (max)(6.1m x 4.6m) A beautiful open plan space with several windows creating a light & bright space. The kitchen offers an excellent range of units with worktops over, inset sink & drainer. Integrated oven & hob with extractor hood above, integrated fridge/freezer, washing machine & dishwasher. Space for dining table & chairs. Wall mounted gas combi boiler. Opening up to the bright living space.

**GROUND FLOOR** 595 sq.ft. (55.2 sq.m.) approx.

If you would like to speak to one of our mortgage advisors call now - 01440 768919