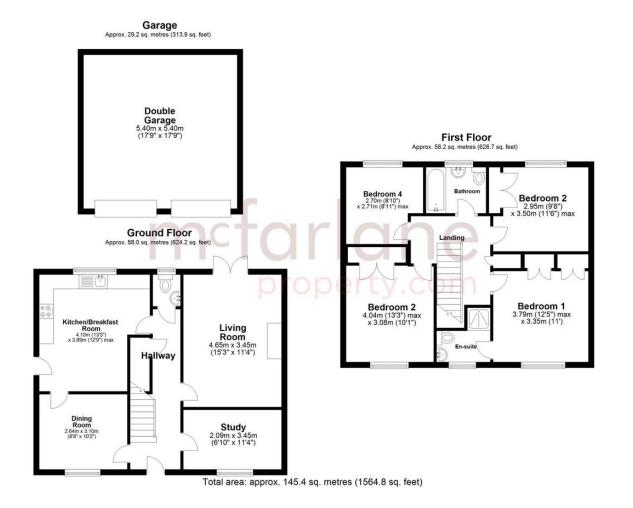

### North Swindon

- IMMACULATELY PRESENTED THROUGHOUT
- DETACHED
- DESIRABLE LOCATION
- AMPLE DRIVEW AY PARKING

McFarlane are delighted to offer this beautifully presented and improved throughout, four bedroom detached family home to the market, situated in the everpopular area of Oakhurst, North Swindon. The internal accommodation must be viewed to be fully appreciated and offers an entrance hall, downstairs cloakroom, spacious living room with feature fireplace, fantastic study, separate dining room and impressive kitchen / breakfast room. Upstairs you will find four generous and immaculately presented bedrooms with the majority benefitting from built in wardrobes, master bedroom includes a modern ensuite, and a further re-fitted family bathroom suite completes this floor. Outside boasts a private and fully enclosed sunny aspect rear garden. In addition, the property further benefits from ample driveway parking and fantastic detached double garage.