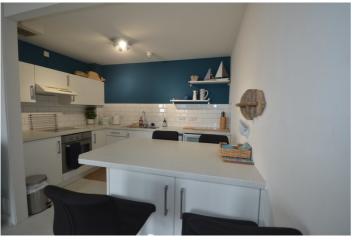

### **KITCHEN AREA**

### 11' x 7' (3.35m x 2.13m)

Modern white door and contrasting work top with bevelled tiled wall splash back to base and wall units. Inset single drainer stainless steel sink unit. 4 ring electric hob with extractor over and oven under. Space for fridge.