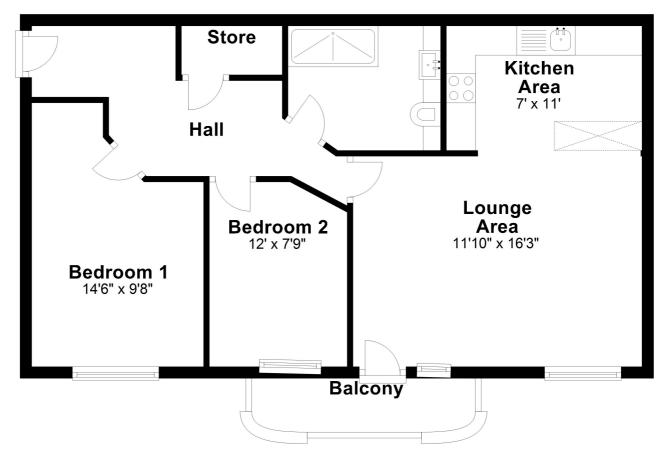

### **COMMUNAL ENTRANCE HALL**

Lift & staircase. Front & rear access.

**OPEN PLAN LIVING/DINING/KITCHEN** 

White wood effect laminate floor extending throughout the flat. Night storage heater. Door entry system. Fitted walk in **storage/airing cupboard 5'8 x** 

16' 3'' x 19' 3'' (4.95m x 5.87m)

16' 3" x 11' 10" (4.95m x 3.61m) Promenade & sea views. French door with side pane access to <u>BALCONY</u>. Front window. Night storage heater. Breakfast/dining bar for four with cupboard under.

## THE FLAT

2'9

HALL

### **KITCHEN AREA**

### 11' x 7' (3.35m x 2.13m)

Modern white door and contrasting work top with bevelled tiled wall splash back to base and wall units. Inset single drainer stainless steel sink unit. 4 ring electric hob with extractor over and oven under. Space for fridge.

SHOWER ROOM

Large walk-in shower with panelled side, Triton electric shower unit. Vanity wash and basin with cupboard and fitted low flush WC:

**9' 8'' x 14' 10'' (2.95m x 4.52m)** Sea views. Electric panel radiator.

### **BEDROOM 2 (double)**

7' 9'' x 12' (2.36m x 3.66m) Sea views. Electric panel radiator.

**SERVICES** 

Mains electric, water & drainage. Electric heating. Full uPVC double-glazed

COUNCIL TAX

LEASE LENGTH