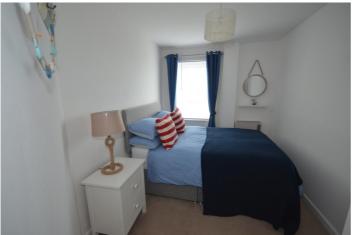

### **BEDROOM 2 (double)**

7' 9'' x 12' (2.36m x 3.66m) Sea views. Electric panel radiator.

**SERVICES** 

Mains electric, water & drainage. Electric heating. Full uPVC double-glazed

COUNCIL TAX

LEASE LENGTH