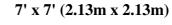

### **BEDROOM 2 (double)**

7' 9'' x 12' (2.36m x 3.66m) Sea views. Electric panel radiator.

**SERVICES** 

Mains electric, water & drainage. Electric heating. Full uPVC double-glazed

COUNCIL TAX

LEASE LENGTH