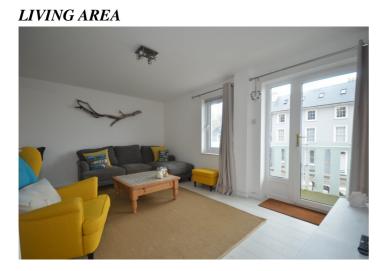

### **COMMUNAL ENTRANCE HALL**

Lift & staircase. Front & rear access.

**OPEN PLAN LIVING/DINING/KITCHEN** 

White wood effect laminate floor extending throughout the flat. Night storage heater. Door entry system. Fitted walk in **storage/airing cupboard 5'8 x** 

16' 3'' x 19' 3'' (4.95m x 5.87m)

16' 3" x 11' 10" (4.95m x 3.61m) Promenade & sea views. French door with side pane access to <u>BALCONY</u>. Front window. Night storage heater. Breakfast/dining bar for four with cupboard under.