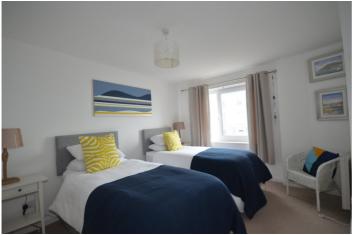

### **BEDROOM 2 (double)**

7' 9'' x 12' (2.36m x 3.66m) Sea views. Electric panel radiator.

**SERVICES** 

Mains electric, water & drainage. Electric heating. Full uPVC double-glazed

COUNCIL TAX

LEASE LENGTH