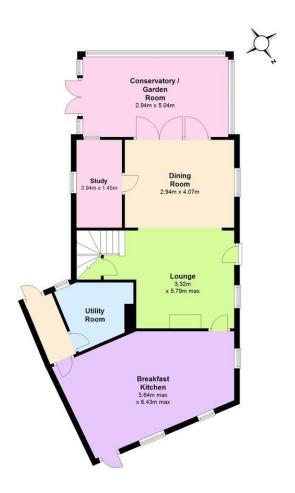

## £2,250pcm Unfurnished

- Quality Refurbished Character Home
- Four Bedrooms With Two Bathrooms
- Impressive Through Lounge/Dining Room
- Quality Conservatory/Garden Room
- Separate Study