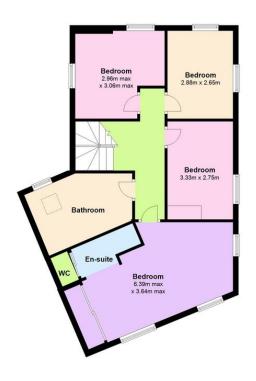

## £2,250pcm Unfurnished

- Quality Refurbished Character Home
- Four Bedrooms With Two Bathrooms
- Impressive Through Lounge/Dining Room
- Quality Conservatory/Garden Room
- Separate Study