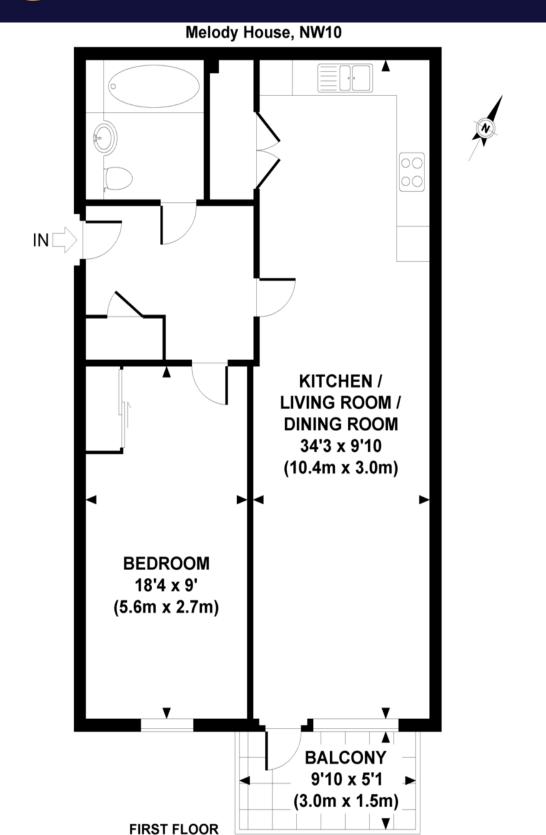

52 High Street, London, NW10 4LS t: 020 8965 7234 e: sales@hartandco.co.uk

w: hartandco.co.uk

HART CO.

52 High Street, London, NW10 4LS t: 020 8965 7234 e: sales@hartandco.co.uk w: hartandco.co.uk

APPROXIMATE GROSS INTERNAL AREA 675 SQ FT / 62.7 SQ M

Whilst every attempt has been made to ensure the accuracy of this floor plan; measurements of door, windows, rooms and all other items are approximate No responsibility is taken for any error, omission or mis-statement. This floor plan is for illustrative purposes only, and should be treated as such.

## Melody House, NW10 8GJ £340,000 Leasehold

## **Key Features**

- Stunning Apartment
- Highly Sought After
- 640 SQ FT
- Long Lease
- **Huge Reception Room**
- No Chain
- Sought After Development
- Close To High Street