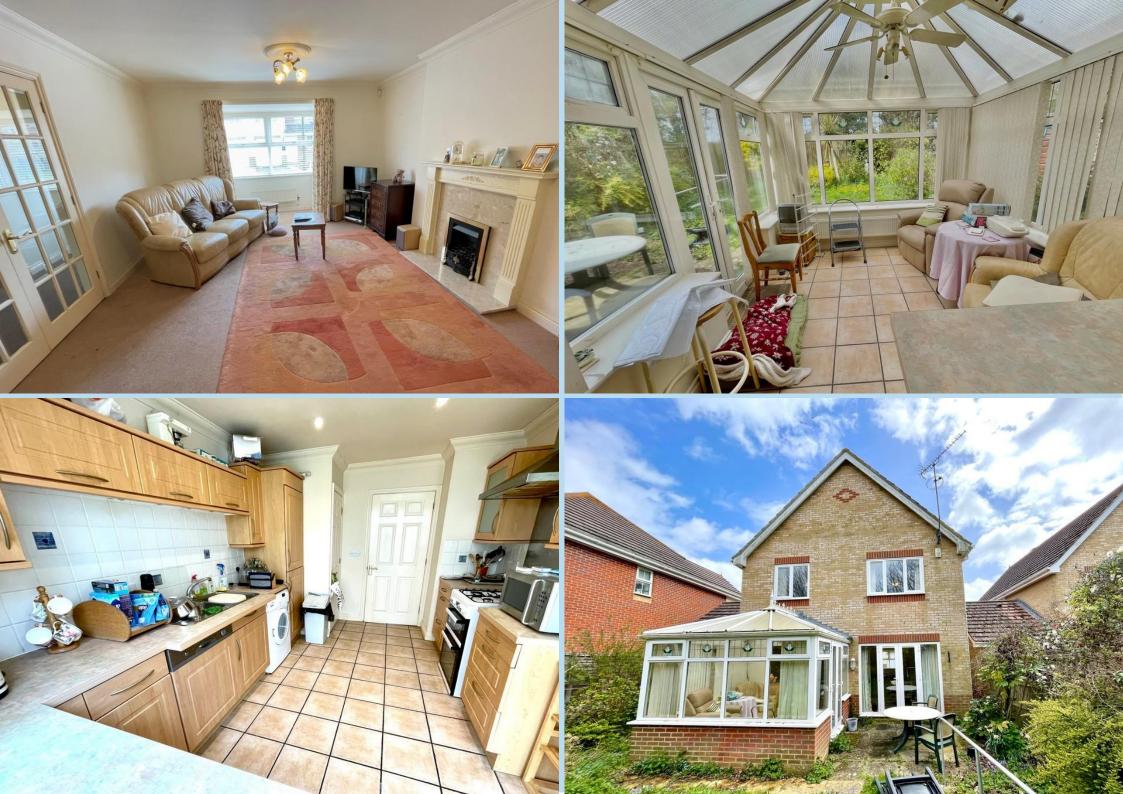

## **INDEPENDENT ESTATE & LETTING AGENTS**

- 4 Bedroom Detached House
- Lounge & Dining Room 
  Ground Floor
- Conservatory

- En Suite Shower & Family Bathroom
- Ground Floor Cloakroom
- No Onward Chain

- Private Drive & Garage
- Council Tax Band 'E'
- EPC Rating: 'C'

A modern detached house built in approximately 2002 by local builders Messrs. MJH Homes. The house forms part of a small development situated mid-way between Rustington and Littlehampton.

In brief the accommodation comprises: - entrance hall, ground floor cloakroom, bay fronted lounge, dining room, kitchen, conservatory, master bedroom with en suite shower room/WC, three further bedrooms and a family bathroom/WC.

Outside there is a private drive to an attached garage and an additional parking space and there is a west facing rear garden.

The property does require some refurbishment and redecoration giving a new owner the opportunity to modernise to their own style and taste.

#### **GROUND FLOOR CLOAKROOM**

LOUNGE 21' x 13' (6.4m x 3.96m) max

DINING ROOM 11' 9" x 10' 10" (3.58m x 3.3m)

**KITCHEN** 13' 5" x 9' 8" (4.09m x 2.95m)

CONSERVATORY 9' 6" x 9' (2.9m x 2.74m)

**BEDROOM 1** 14' 3" x 10' (4.34m x 3.05m)

#### EN SUITE SHOWER ROOM/WC

**BEDROOM 2** 13' 7" x 12' (4.14m x 3.66m) max

**BEDROOM 3** 10' 9" x 8' 8" (3.28m x 2.64m)

**BEDROOM 4** 8' 10" x 6' 8" (2.69m x 2.03m)

FAMILY BATHROOM/WC

**PRIVATE DRIVE** 

ATTACHED GAR AGE

WEST REAR GARDEN