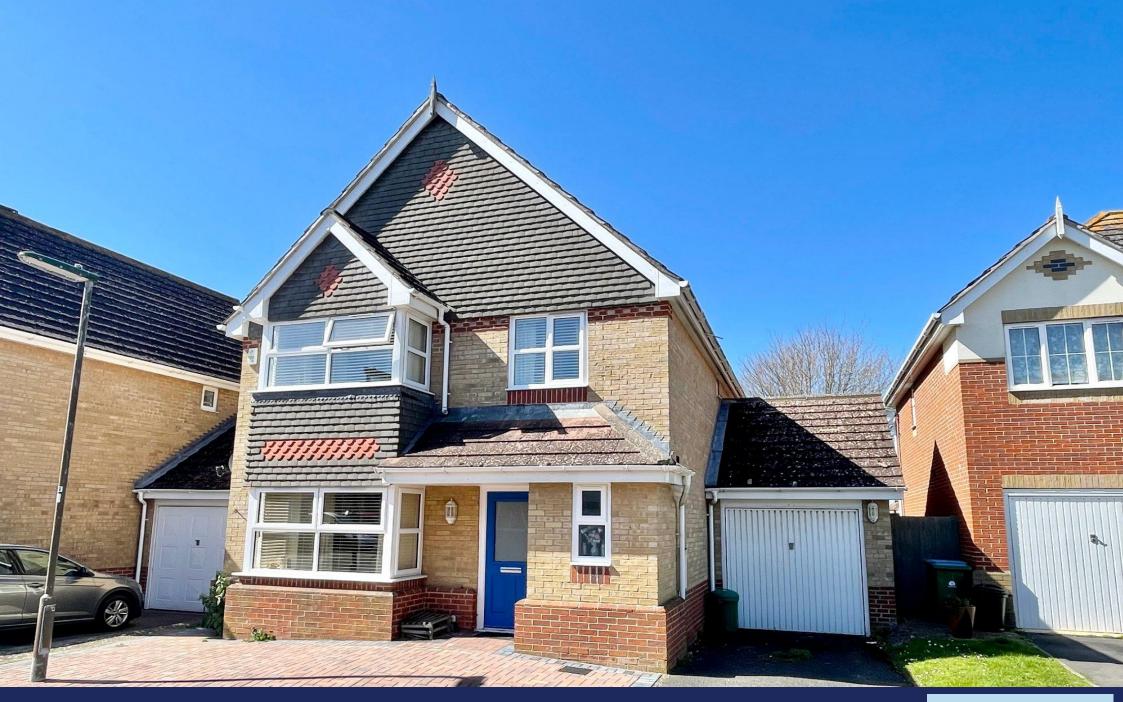

10 Crosshaven, Littlehampton BN17 6RT **£425,000 Freehold** 

- Private Drive & Garage
- Council Tax Band 'E'
- EPC Rating: 'C'

A modern detached house built in approximately 2002 by local builders Messrs. MJH Homes. The house forms part of a small development situated mid-way between Rustington and Littlehampton.

In brief the accommodation comprises: - entrance hall, ground floor cloakroom, bay fronted lounge, dining room, kitchen, conservatory, master bedroom with en suite shower room/WC, three further bedrooms and a family bathroom/WC.