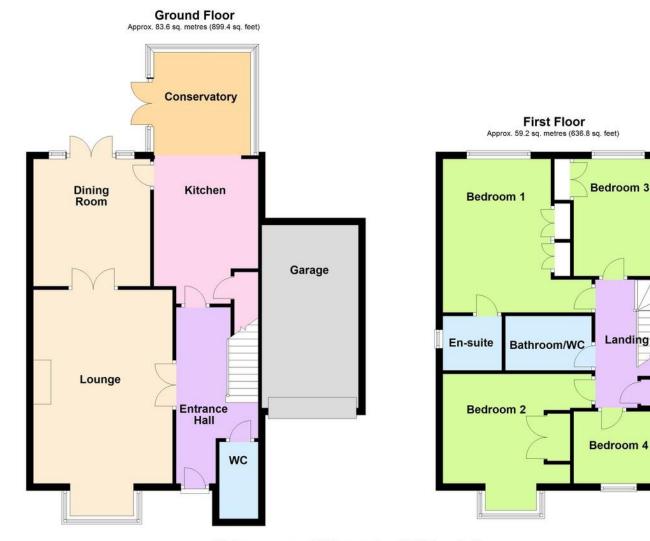

In brief the accommodation comprises: - entrance hall, ground floor cloakroom, bay fronted lounge, dining room, kitchen, conservatory, master bedroom with en suite shower room/WC, three further bedrooms and a family bathroom/WC.

Total area: approx. 142.7 sq. metres (1536.2 sq. feet)

#### ENTRANCE HALL

#### **GROUND FLOOR CLOAKROOM**

LOUNGE 21' x 13' (6.4m x 3.96m) max

DINING ROOM 11' 9" x 10' 10" (3.58m x 3.3m)

**KITCHEN** 13' 5" x 9' 8" (4.09m x 2.95m)

CONSERVATORY 9' 6" x 9' (2.9m x 2.74m)

**BEDROOM 1** 14' 3" x 10' (4.34m x 3.05m)

#### EN SUITE SHOWER ROOM/WC

**BEDROOM 2** 13' 7" x 12' (4.14m x 3.66m) max

**BEDROOM 3** 10' 9" x 8' 8" (3.28m x 2.64m)

**BEDROOM 4** 8' 10" x 6' 8" (2.69m x 2.03m)

FAMILY BATHROOM/WC

**PRIVATE DRIVE** 

ATTACHED GAR AGE