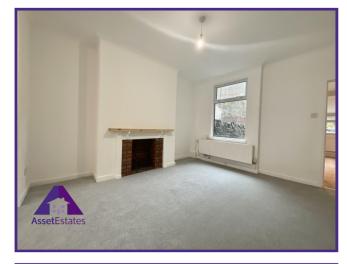

**Entrance Hall** 

Lounge/ Diner

12' x 22'2" (3.67m x 6.77m)

Kitchen

7'8" x 15'4" (2.38m x 4.72m)

Stairs & Landing

**Bathroom** 

8'9" x 10'9" (2.74m x 3.33m)