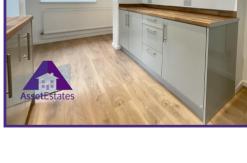

**Entrance Hall** 

Lounge/ Diner

12' x 22'2" (3.67m x 6.77m)

Kitchen

7'8" x 15'4" (2.38m x 4.72m)

Stairs & Landing

**Bathroom** 

8'9" x 10'9" (2.74m x 3.33m)