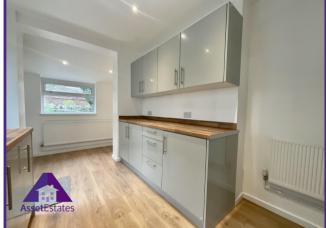

**Entrance Hall** 

Lounge/ Diner

12' x 22'2" (3.67m x 6.77m)

Kitchen

7'8" x 15'4" (2.38m x 4.72m)

Stairs & Landing

**Bathroom** 

8'9" x 10'9" (2.74m x 3.33m)