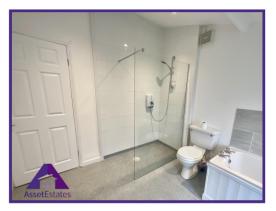

**Entrance Hall** 

Lounge/ Diner

12' x 22'2" (3.67m x 6.77m)

Kitchen

7'8" x 15'4" (2.38m x 4.72m)

Stairs & Landing

**Bathroom** 

8'9" x 10'9" (2.74m x 3.33m)