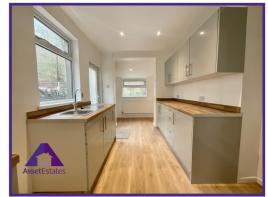

**Entrance Hall** 

Lounge/ Diner

12' x 22'2" (3.67m x 6.77m)

Kitchen

7'8" x 15'4" (2.38m x 4.72m)

Stairs & Landing

**Bathroom** 

8'9" x 10'9" (2.74m x 3.33m)