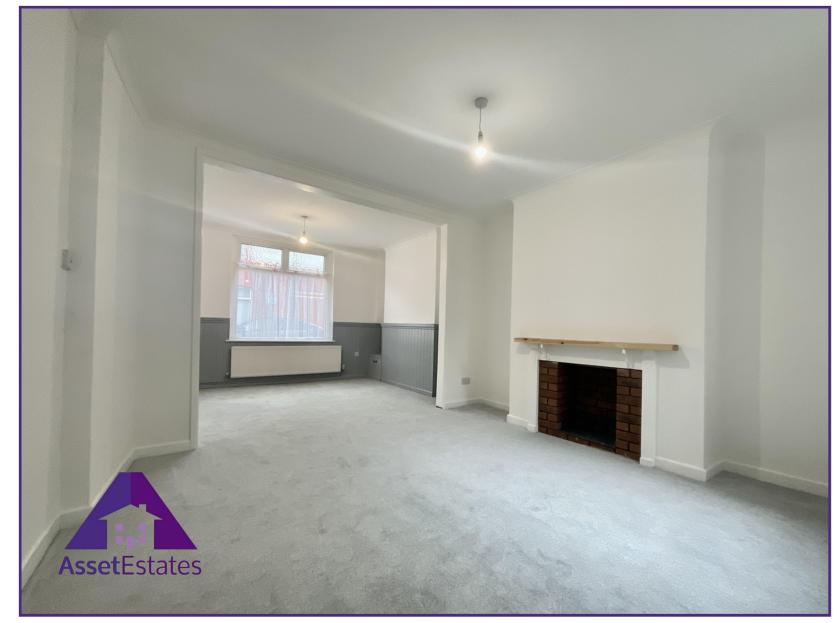

**Entrance Hall** 

Lounge/ Diner

12' x 22'2" (3.67m x 6.77m)

Kitchen

7'8" x 15'4" (2.38m x 4.72m)

Stairs & Landing

**Bathroom** 

8'9" x 10'9" (2.74m x 3.33m)