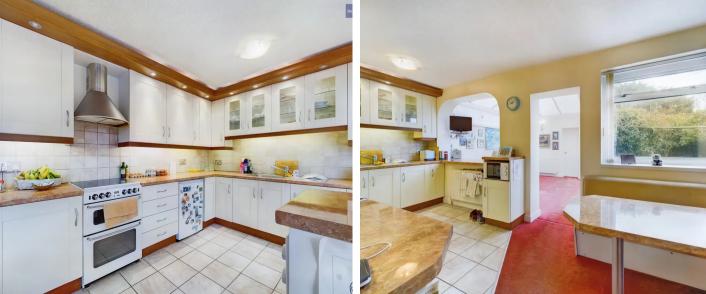

#### Dining Kitchen

8' 3" x 16' 11" (2.51m x 5.15m) Matching range of base and eye level units and worktops. Breakfast bar and built in dining table and seating.