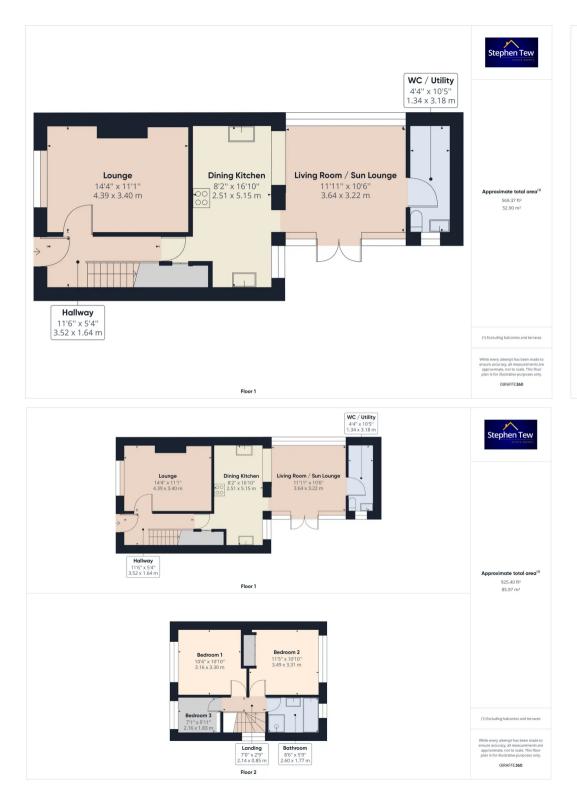

## Hallway

11' 7" x 5' 5" (3.52m x 1.64m)

#### Lounge

14' 5" x 11' 2" (4.39m x 3.4m) UPVC double glazed window to front, gas fire, radiator

#### Dining Kitchen

8' 3" x 16' 11" (2.51m x 5.15m) Matching range of base and eye level units and worktops. Breakfast bar and built in dining table and seating.

#### Living Room / Sun Lounge

Living Room / Sun Lounge to the rear leading off from the Kitchen / Diner. UPVC double glazed patio doors opening up to the garden.

#### Utility Room

Utility room and WC, leading off from the conservatory.

#### Bedroom 1

UPVC double glazed window to front, radiator, fitted wardrobes and dressing table unit.

#### Bedroom 2

UPVC double glazed window to rear, radiator and fitted wardrobes

#### Bedroom 3

UPVC double glazed window to front and radiator

#### Bathroom

Four piece suite bathroom. UPVC double glazed window and heated towel rail