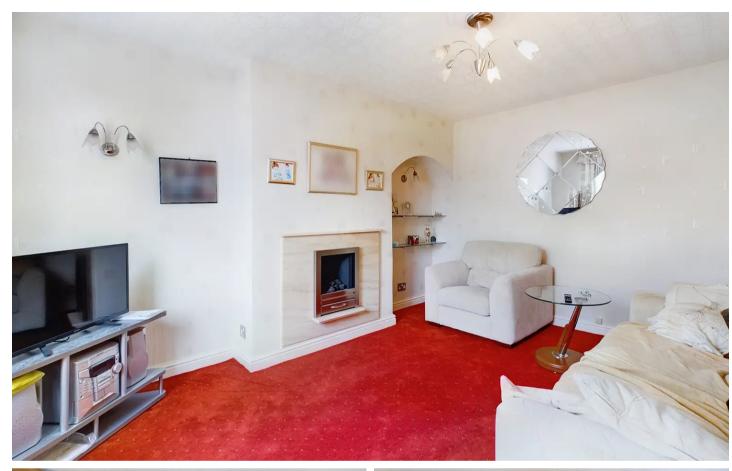

#### Lounge

14' 5" x 11' 2" (4.39m x 3.4m) UPVC double glazed window to front, gas fire, radiator