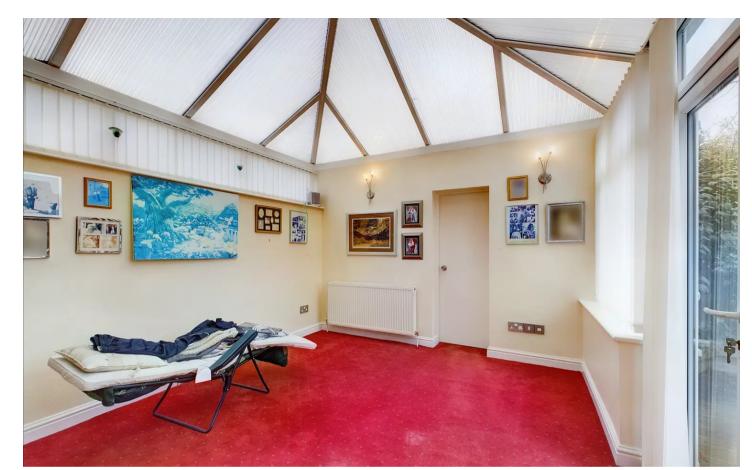

#### Living Room / Sun Lounge

Living Room / Sun Lounge to the rear leading off from the Kitchen / Diner. UPVC double glazed patio doors opening up to the garden.