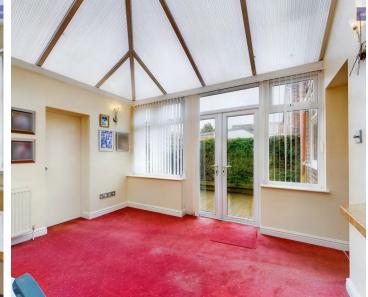

#### Living Room / Sun Lounge

Living Room / Sun Lounge to the rear leading off from the Kitchen / Diner. UPVC double glazed patio doors opening up to the garden.