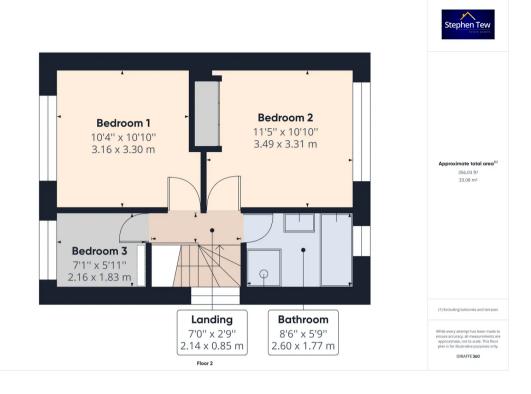

#### Landing

#### Bedroom 1

UPVC double glazed window to front, radiator, fitted wardrobes and dressing table unit.

#### Bedroom 2

UPVC double glazed window to rear, radiator and fitted wardrobes

#### Bedroom 3

UPVC double glazed window to front and radiator

#### Bathroom

Four piece suite bathroom. UPVC double glazed window and heated towel rail