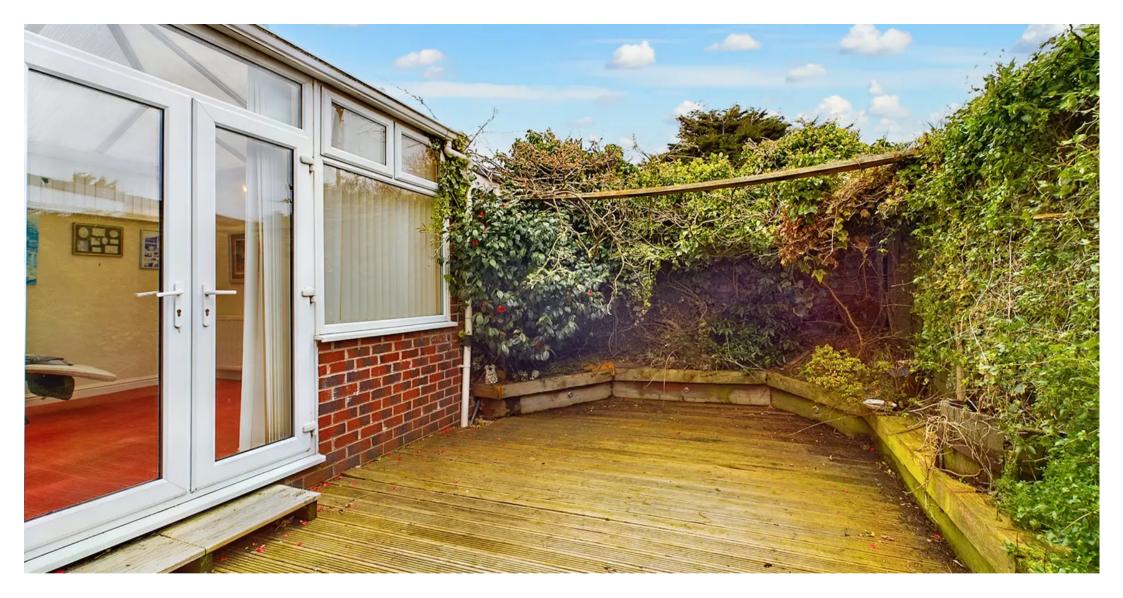

/ Sun Lounge

Living Room / Sun Lounge to the rear leading off from the Kitchen / Diner. UPVC double glazed patio doors opening up to the garden.

#### Utility Room

Utility room and WC, leading off from the conservatory.

#### Landing

#### Bedroom 1

UPVC double glazed window to front, radiator, fitted wardrobes and dressing table unit.

#### Bedroom 2

UPVC double glazed window to rear, radiator and fitted wardrobes

#### Bedroom 3

UPVC double glazed window to front and radiator

#### Bathroom

Four piece suite bathroom. UPVC double glazed window and heated towel rail









#### FRONT GARDEN

Paved area providing off road parking and access to Garage.

## REAR GARDEN

Enclosed garden to the rear with wooden decking.

#### OFF ROAD

1 Parking Space

### GARAGE

Single Garage









# Stephen Tew Estate Agents

Stephen Tew Estate Agents, 132 Highfield Road - FY4 2HH 01253 401111

info@stephentew.co.uk

www.stephentew.co.uk