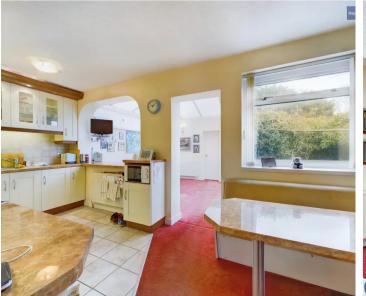

#### Dining Kitchen

8' 3" x 16' 11" (2.51m x 5.15m) Matching range of base and eye level units and worktops. Breakfast bar and built in dining table and seating.