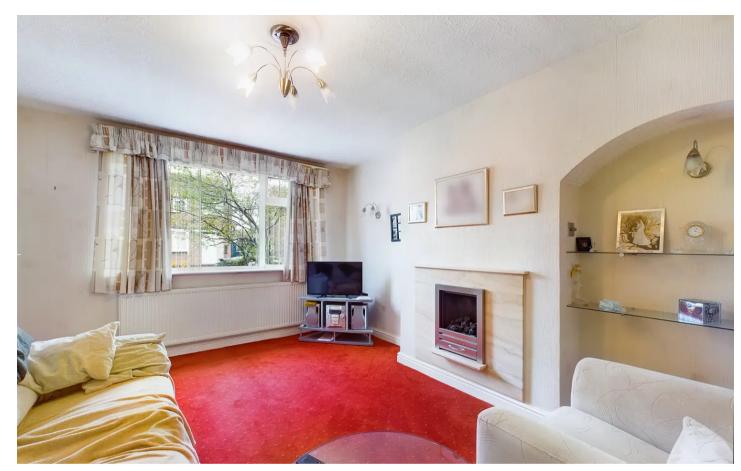

#### Lounge

14' 5" x 11' 2" (4.39m x 3.4m) UPVC double glazed window to front, gas fire, radiator