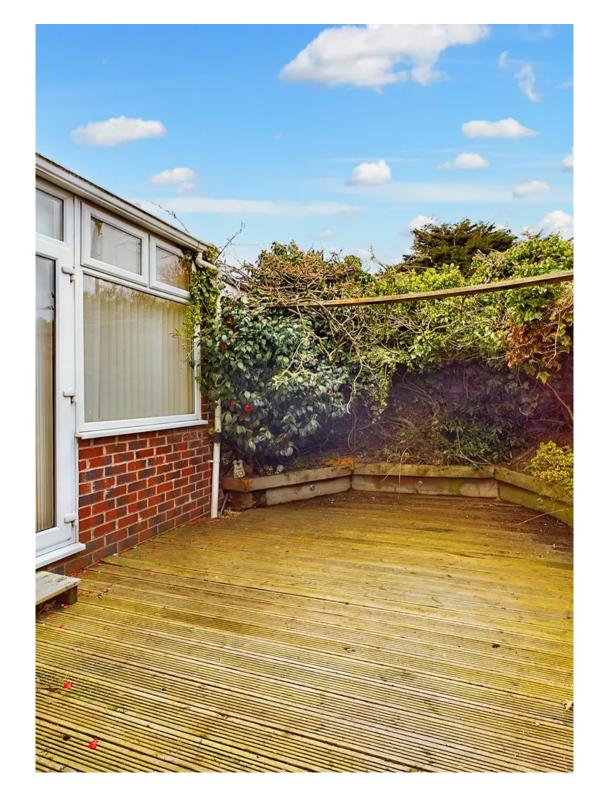

## Farnell Place

## South Shore, Blackpool

Three bedroom semi detached property situated in a quiet cul de sac just off Cheddar avenue. Comprising of hallway, lounge, open plan kitchen diner, conservatory and utility room with downstairs WC. Upstairs there are three bedrooms and four piece suite bathroom. Externally there is an enclosed garden to the rear with decking, garage and off road parking. Council Tax band: C

Tenure: Freehold

- Three Bedroom semi detached
- Quiet cul de sac
- Popular residential area
- Garage and off road parking
- Conservatory









## Hallway

11' 7" x 5' 5" (3.52m x 1.64m)

#### Lounge

14' 5" x 11' 2" (4.39m x 3.4m) UPVC double glazed window to front, gas fire, radiator

#### Dining Kitchen

8' 3" x 16' 11" (2.51m x 5.15m) Matching range of base and eye level units and worktops. Breakfast bar and built in dining table and seating.

#### Living Room / Sun Lounge

Living Room / Sun Lounge to the rear leading off from the Kitchen / Diner. UPVC double glazed patio doors opening up to the garden.

#### Utility Room

Utility room and WC, leading off from the conservatory.

#### Landing

#### Bedroom 1

UPVC double glazed window to front, radiator, fitted wardrobes and dressing table unit.

#### Bedroom 2

UPVC double glazed window to rear, radiator and fitted wardrobes

#### Bedroom 3

UPVC double glazed window t