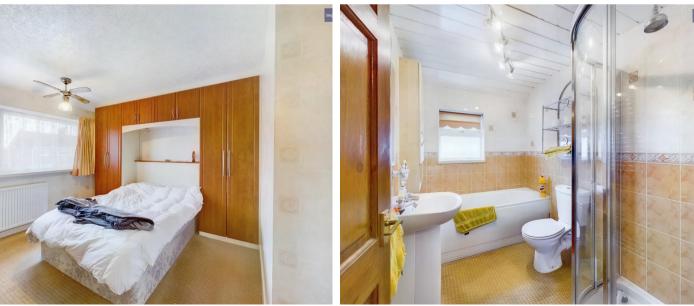

#### Bedroom 1

UPVC double glazed window to front, radiator, fitted wardrobes and dressing table unit.

#### Bathroom

Four piece suite bathroom. UPVC double glazed window and heated towel rail