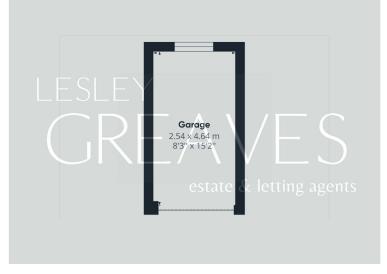

BEDROOM TWO / DINING ROOM 12' 10" x 11' 11" (3.91m x 3.63m)

OFFICE / RECEPTION ROOM 14' 8" x 11' 10" (4.47m x 3.61m)

BEDROOM 11' 3" x 8' 11" (3.43m x 2.72m)

EN-SUITE 8' 1" x 2' 6" (2.46m x 0.76m)

GARAGE 15' 2" x 8' 3" (4.62m x 2.51m)