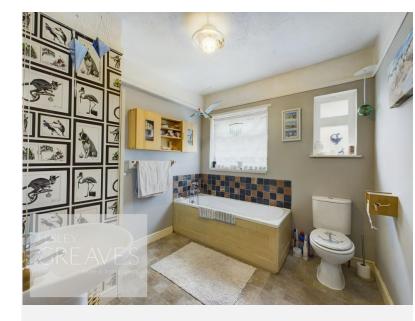

## Freehold

ENTRANCE HALL 10' 8" x 8' 3" (3.25m x 2.51m)

KITCHEN 11' 11" x 9' 11" (3.63m x 3.02m)

LIVING ROOM 19' 7" x 11' 9" (5.97m x 3.58m)

BATHROOM 8' 3" x 7' 11" (2.51m x 2.41m)

BEDROOM ONE 11' 10"  $\times$  9' 3" to front of wardrobes (3.61m  $\times$  2.82m)