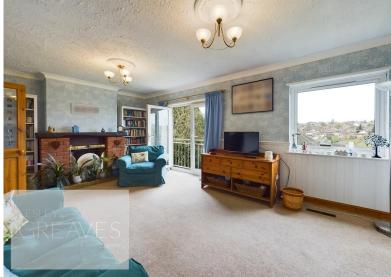

## Freehold

ENTRANCE HALL 10' 8" x 8' 3" (3.25m x 2.51m)

KITCHEN 11' 11" x 9' 11" (3.63m x 3.02m)

LIVING ROOM 19' 7" x 11' 9" (5.97m x 3.58m)

BATHROOM 8' 3" x 7' 11" (2.51m x 2.41m)

BEDROOM ONE 11' 10"  $\times$  9' 3" to front of wardrobes (3.61m  $\times$  2.82m)