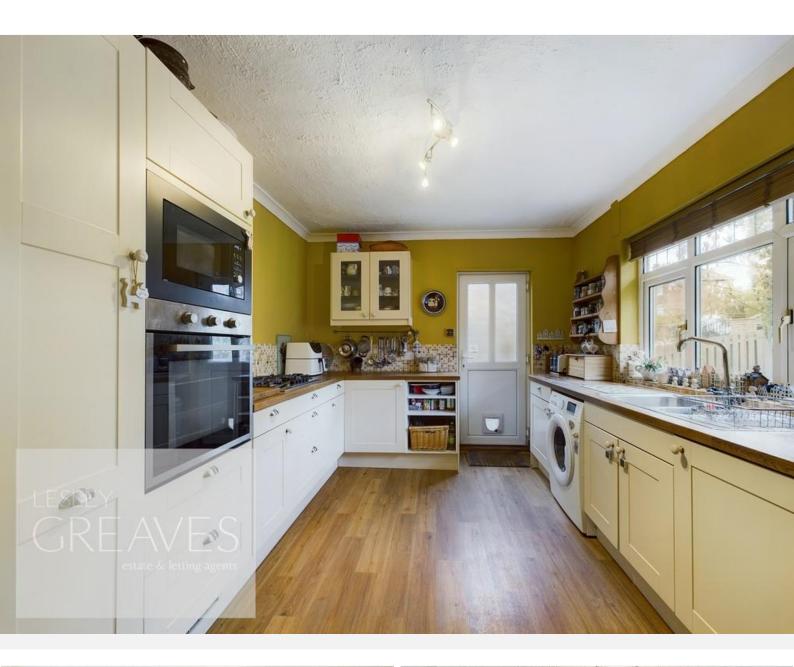

## Guide Price £300,000-£325,000 Northcliffe Avenue, Mapperley, Nottingham NG3 6DA EPC Rating F

Detached property offering versatile accommodation on with two independant floors with separate access. In brief, the property has a welcoming entrance hall, a living room with a Juliet style balcony overlooking the mature gardens to the rear, a Shaker style cream kitchen with integrated fridge, fitted oven, microwave and gas hob, a white bathroom and two double bedrooms with a range of fitted wardrobes to the master bedroom. Bedroom two is currently utilised as a dining room. There is garden to the front, a driveway to side offering off street parking and access to the garage. Steps to the side lead to the rear garden and to further accommodation comprising an entrance lobby, living/studio/study space, an en-suite double bedroom and undercroft storage; this level is ideal if working from home, an Air B&B opportunity or for family and friends in need of their own space. To the rear is a decked patio area with pergola and generous lawned gardens landscaped providing areas of interest, a shed, greenhouse and borders for plants and shrubs. Mapperley is known for being popular residentially and commercially. Known for being 'Mapperley Top' the area includes a collection of shops, restaurants, pubs, wine bars, hairdressers, beauty salons and takeaways. There are also local schools nearby and regular transport links to the City Centre.

## Freehold

ENTRANCE HALL 10' 8" x 8' 3" (3.25m x 2.51m)

KITCHEN 11' 11" x 9' 11" (3.63m x 3.02m)

LIVING ROOM 19' 7" x 11' 9" (5.97m x 3.58m)

BATHROOM 8' 3" x 7' 11" (2.51m x 2.41m)

BEDROOM ONE 11' 10"  $\times$  9' 3" to front of wardrobes (3.61m  $\times$  2.82m)