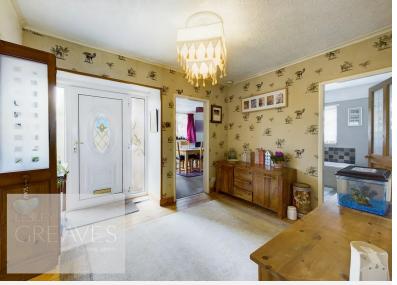

## Freehold

ENTRANCE HALL 10' 8" x 8' 3" (3.25m x 2.51m)

KITCHEN 11' 11" x 9' 11" (3.63m x 3.02m)

LIVING ROOM 19' 7" x 11' 9" (5.97m x 3.58m)

BATHROOM 8' 3" x 7' 11" (2.51m x 2.41m)

BEDROOM ONE 11' 10"  $\times$  9' 3" to front of wardrobes (3.61m  $\times$  2.82m)