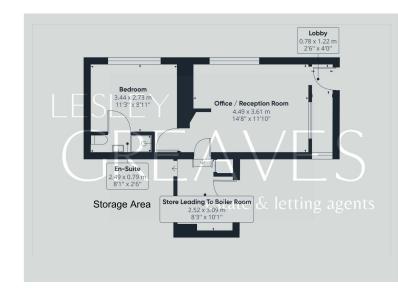

BEDROOM TWO / DINING ROOM 12' 10" x 11' 11" (3.91m x 3.63m)

OFFICE / RECEPTION ROOM 14' 8" x 11' 10" (4.47m x 3.61m)

BEDROOM 11' 3" x 8' 11" (3.43m x 2.72m)

EN-SUITE 8' 1" x 2' 6" (2.46m x 0.76m)

GARAGE 15' 2" x 8' 3" (4.62m x 2.51m)