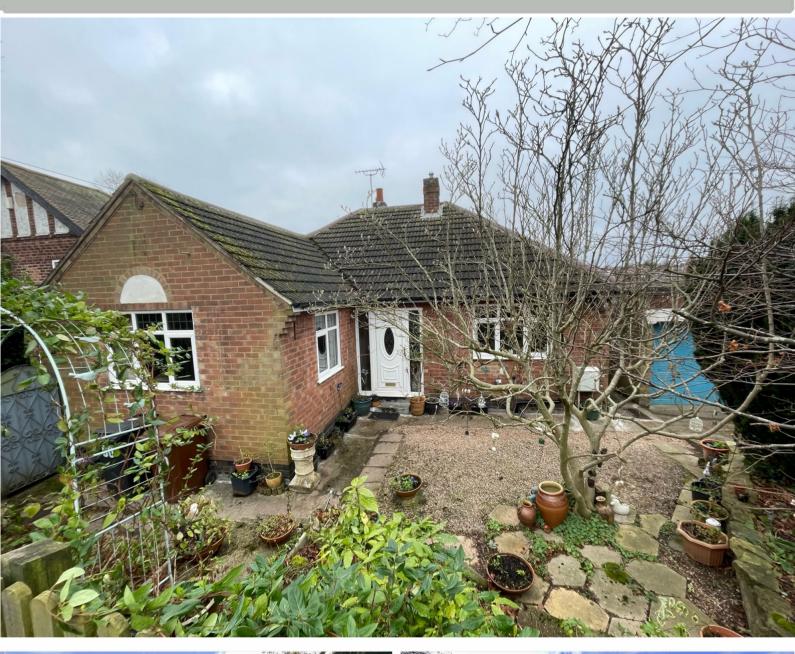

## Guide Price £300,000-£325,000 Northcliffe Avenue, Mapperley, Nottingham NG3 6DA EPC Rating F

Detached property offering versatile accommodation on with two independant floors with separate access. In brief, the property has a welcoming entrance hall, a living room with a Juliet style balcony overlooking the mature gardens to the rear, a Shaker style cream kitchen with integrated fridge, fitted oven, microwave and gas hob, a white bathroom and two double bedrooms with a range of fitted wardrobes to the master bedroom. Bedroom two is currently utilised as a dining room. There is garden to the front, a driveway to side offering off street parking and access to the garage. Steps to the side lead to the rear garden and to further accommodation comprising an entrance lobby, living/studio/study space, an en-suite double bedroom and undercroft storage; this level is ideal if working from home, an Air B&B opportunity or for family and friends in need of their own space. To the rear is a decked patio area with pergola and generous lawned gardens landscaped providing areas of interest, a shed, greenhouse and borders for plants and shrubs. Mapperley is known for being popular residentially and commercially. Known for being 'Mapperley Top' the area includes a collection of shops, restaurants, pubs, wine bars, hairdressers, beauty salons and takeaways. There are also local schools nearby and regular transport links to the City Centre.