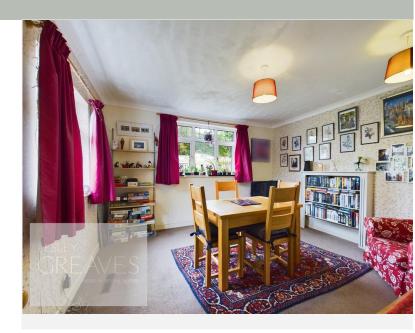

BEDROOM TWO / DINING ROOM 12' 10" x 11' 11" (3.91m x 3.63m)

OFFICE / RECEPTION ROOM 14' 8" x 11' 10" (4.47m x 3.61m)

BEDROOM 11' 3" x 8' 11" (3.43m x 2.72m)

EN-SUITE 8' 1" x 2' 6" (2.46m x 0.76m)

GARAGE 15' 2" x 8' 3" (4.62m x 2.51m)