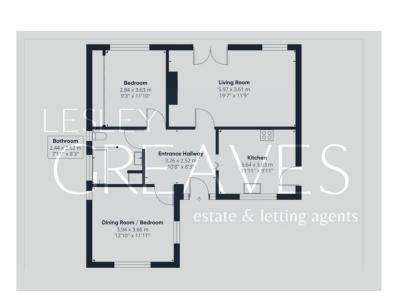

## Freehold

ENTRANCE HALL 10' 8" x 8' 3" (3.25m x 2.51m)

KITCHEN 11' 11" x 9' 11" (3.63m x 3.02m)

LIVING ROOM 19' 7" x 11' 9" (5.97m x 3.58m)

BATHROOM 8' 3" x 7' 11" (2.51m x 2.41m)

BEDROOM ONE 11' 10"  $\times$  9' 3" to front of wardrobes (3.61m  $\times$  2.82m)

BEDROOM TWO / DINING ROOM 12' 10" x 11' 11" (3.91m x 3.63m)

OFFICE / RECEPTION ROOM 14' 8" x 11' 10" (4.47m x 3.61m)

BEDROOM 11' 3" x 8' 11" (3.43m x 2.72m)

EN-SUITE 8' 1" x 2' 6" (2.46m x 0.76m)

GARAGE 15' 2" x 8' 3" (4.62m x 2.51m)