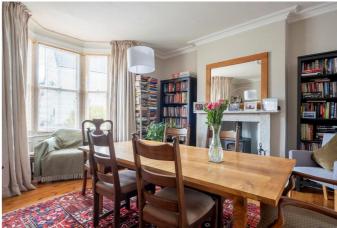

The front door leads immediately into the entrance porch, with original tiled flooring and a door leading through to the inviting hallway, with stairs to the first floor and a useful under stairs WC. The sitting room enjoys a front aspect with a bay window and feature marble fireplace housing a multi fuel stove, bespoke double doors open into the dining room which can also be accessed from the hallway. The kitchen is fitted with a bespoke handmade kitchen with complementary work surfaces incorporating a stainless steel sink and drainer. There is a Rangemaster cooker with extractor above, washing machine, dishwasher and fridge freezer. An external door leads out to the rear garden.