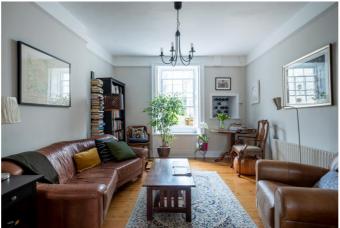

The front door leads immediately into the entrance porch, with original tiled flooring and a door leading through to the inviting hallway, with stairs to the first floor and a useful under stairs WC. The sitting room enjoys a front aspect with a bay window and feature marble fireplace housing a multi fuel stove, bespoke double doors open into the dining room which can also be accessed from the hallway. The kitchen is fitted with a bespoke handmade kitchen with complementary work surfaces incorporating a stainless steel sink and drainer. There is a Rangemaster cooker with extractor above, washing machine, dishwasher and fridge freezer. An external door leads out to the rear garden.