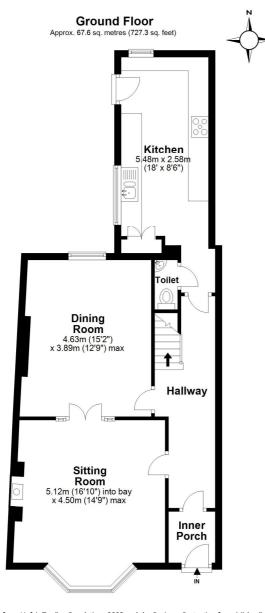

The front door leads immediately into the entrance porch, with original tiled flooring and a door leading through to the inviting hallway, with stairs to the first floor and a useful under stairs WC. The sitting room enjoys a front aspect with a bay window and feature marble fireplace housing a multi fuel stove, bespoke double doors open into the dining room which can also be accessed from the hallway. The kitchen is fitted with a bespoke handmade kitchen with complementary work surfaces incorporating a stainless steel sink and drainer. There is a Rangemaster cooker with extractor above, washing machine, dishwasher and fridge freezer. An external door leads out to the rear garden.

maintained and boasts a range of shrubs and flowers, patio areas and lawn. A real feature of the garden is a gate which leads directly onto the Sele park.