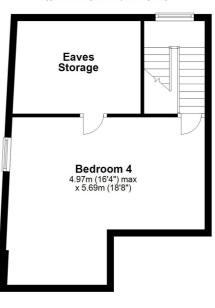

On the first floor there are three good sized bedrooms and a shower room. The shower room is fitted with a large walk in shower, WC and wash hand basin. The stairs continue up to the second floor with double bedroom and eaves storage. Externally the generously sized rear garden is extremely private, with different areas to be enjoyed. The garden has been very well

#### Second Floor

Approx. 40.2 sq. metres (432.6 sq. feet)

IMPORTANT NOTE: Consumer Protection from Unfair Trading Regulations 2008 and the Business Protection from Misleading Marketing Regulations 2008: We endeavour to make our sales particulars accurate and reliable. They should be considered as general guidance only and do not constitute all or any part of the contract. None of the services, fittings and equipment have been tested. Measurements, where given, are approximate and for descriptive purposes only. Boundaries cannot be guaranteed and must be checked by solicitors prior to exchange of contracts. Prospective buyers and their advisers should satisfy themselves as to the facts, and before arranging an inspection, availability. Further information on points of particular importance can be provided. No person in the employment of YoungsRPS (NE) Ltd has any authority to make or give any representation or warranty whatever in relation to this property.