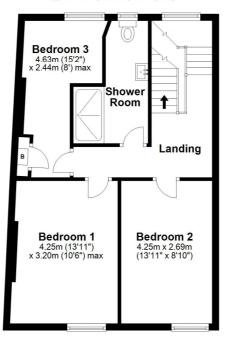

On the first floor there are three good sized bedrooms and a shower room. The shower room is fitted with a large walk in shower, WC and wash hand basin. The stairs continue up to the second floor with double bedroom and eaves storage. Externally the generously sized rear garden is extremely private, with different areas to be enjoyed. The garden has been very well

#### First Floor

Approx. 51.8 sq. metres (558.0 sq. feet)