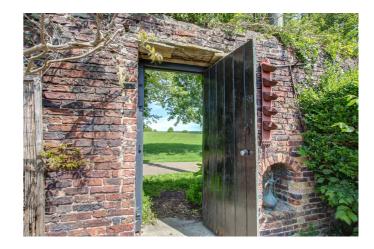

On the first floor there are three good sized bedrooms and a shower room. The shower room is fitted with a large walk in shower, WC and wash hand basin. The stairs continue up to the second floor with double bedroom and eaves storage. Externally the generously sized rear garden is extremely private, with different areas to be enjoyed. The garden has been very well

maintained and boasts a range of shrubs and flowers, patio areas and lawn. A real feature of the garden is a gate which leads directly onto the Sele park.