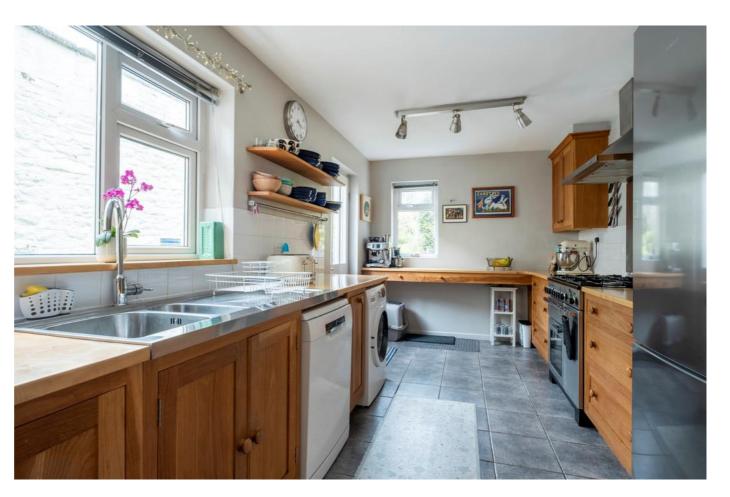

The front door leads immediately into the entrance porch, with original tiled flooring and a door leading through to the inviting hallway, with stairs to the first floor and a useful under stairs WC. The sitting room enjoys a front aspect with a bay window and feature marble fireplace housing a multi fuel stove, bespoke double doors open into the dining room which can also be accessed from the hallway. The kitchen is fitted with a bespoke handmade kitchen with complementary work surfaces incorporating a stainless steel sink and drainer. There is a Rangemaster cooker with extractor above, washing machine, dishwasher and fridge freezer. An external door leads out to the rear garden.