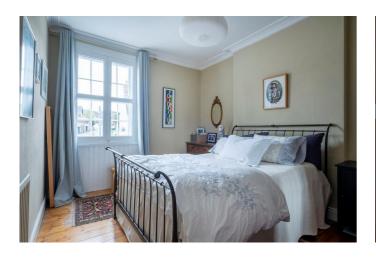

The front door leads immediately into the entrance porch, with original tiled flooring and a door leading through to the inviting hallway, with stairs to the first floor and a useful under stairs WC. The sitting room enjoys a front aspect with a bay window and feature marble fireplace housing a multi fuel stove, bespoke double doors open into the dining room which can also be accessed from the hallway. The kitchen is fitted with a bespoke handmade kitchen with complementary work surfaces incorporating a stainless steel sink and drainer. There is a Rangemaster cooker with extractor above, washing machine, dishwasher and fridge freezer. An external door leads out to the rear garden.

On the first floor there are three good sized bedrooms and a shower room. The shower room is fitted with a large walk in shower, WC and wash hand basin. The stairs continue up to the second floor with double bedroom and eaves storage. Externally the generously sized rear garden is extremely private, with different areas to be enjoyed. The garden has been very well