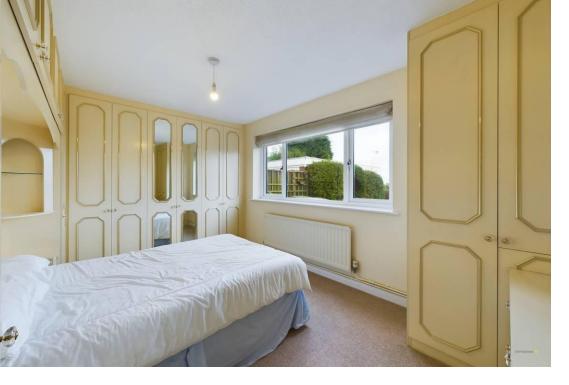

The generously sized lounge has a UPVC double glazed bay window to the front aspect.

There are two generously sized double bedrooms both with UPVC double glazed windows to the rear aspect overlooking the rear garden, the master benefits from a good selection of fitted wardrobes.