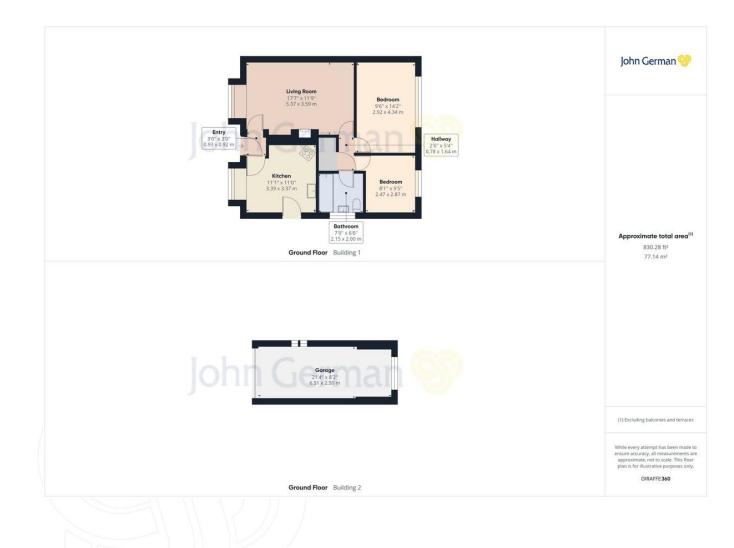

indow to the side aspect.

Outside to the front of the bungalow is a low maintenance landscaped garden and a gravelled driveway providing parking for several vehicles. The driveway leads to the garage with up and over door. To the rear of the property is a delightful garden with a summerhouse, lawned garden and well stocked borders.

Tenure: Freehold (purchasers are advised to satisfy themselves as to the tenure via their legal representative). Services: Mains water, drainage, electricity and gas are believed to be connected to the property but purchasers are advised to satisfy themselves as to their suitability. Useful Websites: www.gov.uk/government/organisations/environment-agency Our Ref: JGA/130423/31102023 Local Authority/Tax Band: Stafford / Tax Band C













# John German 🇐



PPROVED COD

rightmove C OnTheMarket

naea

propertymark

PROTECTED

( RICS

arla

propertymark

#### Agents' Notes

These particulars do not constitute an offer or a contract neither do they form part of an offer or contract. The vendor does not make or give and Messrs. John German nor any person employed has any authority to make or give any representation or warranty, written or oral, in relation to this property. Whilst we endeavour to make our sales details accurate and reliable, if there is any point which is of particular importance to you, please contact the office and we will be pleased to check the information for you, particularly if contemplating travelling some distance to view the property. None of the services or appliances to the property have been tested and any prospect