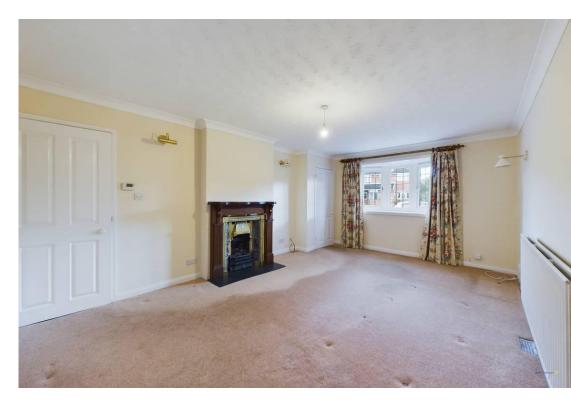

The generously sized lounge has a UPVC double glazed bay window to the front aspect.

There are two generously sized double bedrooms both with UPVC double glazed windows to the rear aspect overlooking the rear garden, the master benefits from a good selection of fitted wardrobes.