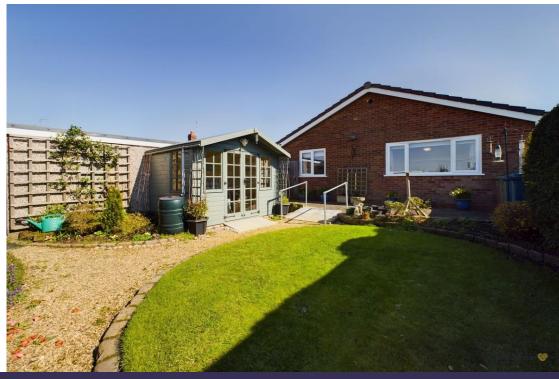

The family bathroom has floor to ceiling tiles, low level wc, wash hand basin, mirrored bathroom cabinet, bath with shower over and an obscured UPVC double glazed window to the side aspect.

Outside to the front of the bungalow is a low maintenance landscaped garden and a gravelled driveway providing parking for several vehicles. The driveway leads to the garage with up and over door. To the rear of the property is a delightful garden with a summerhouse, lawned garden and well stocked borders.