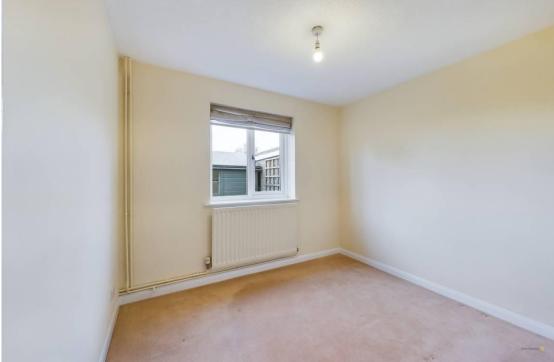

The generously sized lounge has a UPVC double glazed bay window to the front aspect.

There are two generously sized double bedrooms both with UPVC double glazed windows to the rear aspect overlooking the rear garden, the master benefits from a good selection of fitted wardrobes.