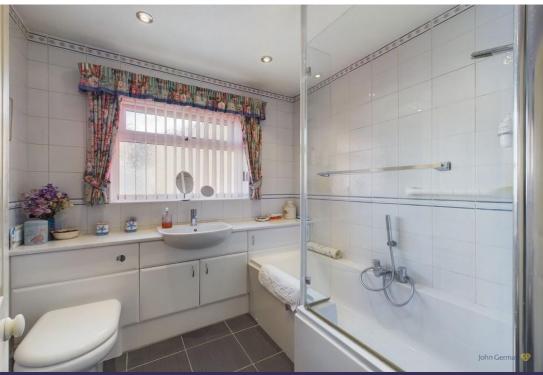

The family bathroom has floor to ceiling tiles, low level wc, wash hand basin, mirrored bathroom cabinet, bath with shower over and an obscured UPVC double glazed window to the side aspect.

Outside to the front of the bungalow is a low maintenance landscaped garden and a gravelled driveway providing parking for several vehicles. The driveway leads to the garage with up and over door. To the rear of the property is a delightful garden with a summerhouse, lawned garden and well stocked borders.