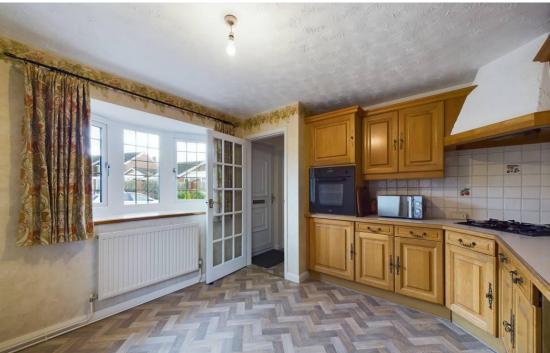

The kitchen is fitted with a matching range of wall and base units with tiled splashbacks, inset sink with drainer and mixer tap over, integrated oven, 4 burner gas hob and space and plumbing for a washing machine. There is a UPVC double glazed bay window to the front aspect and a door leading to the side driveway.