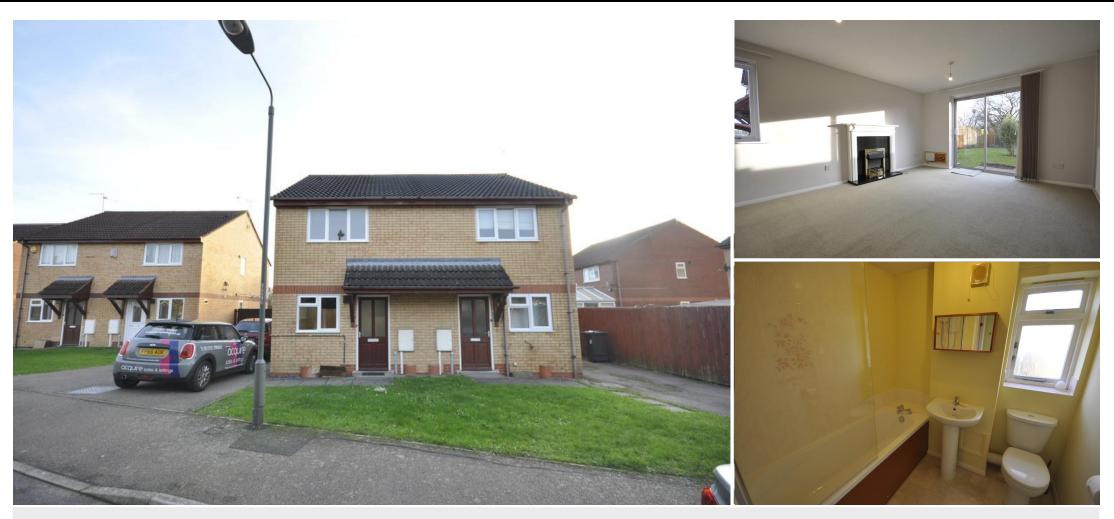

## Grovebury Drive | Littleover | Derby | DE23 2PP

Situated in the heart of Littleover, Grovebury Drive offers a fantastic two double bedroom semi-detached family home. Downstairs comprises of a large entrance, separate kitchen, large living room with patio doors. Upstairs comprises of a large master bedroom, family bathroom and a second double bedroom with fitted wardrobe. The property itself has been freshly decorated and is very naturally light. The master bedroom also benefits from fantastic views too.

## £550 pcm

- Two Double Bedroom Semi Detached House
- Freshly Decorated
- Large Living Room
- Fireplace
- Large Driveway