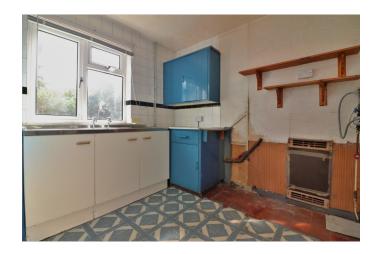

#### **KITCHEN**

9' 1" x 9' 11" (2.77m x 3.02m)

With base units and drawers, recess and plumbing for washing machine, recess and gas point for free standing cooker, recess and point for free standing fridge/freezer with built-in large style cupboard adjacent, working surfaces, inset stainless steel sink and double drainer unit with hot and cold taps over, matching wall units offering further storage space, ceiling light point, radiator, wall sockets, UPVC double glazed window to the rear, tile effect flooring, door to: