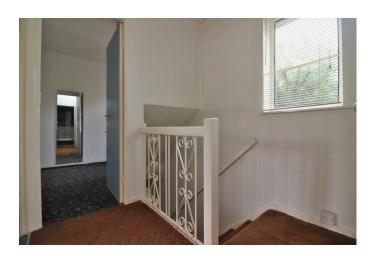

Accessed via the obscure double glazed UPVC front entrance door and having a matching side screen window, ceiling light point, radiator, wall socket, staircase off to first floor landing, obscure glass panelled door into:

#### FIRST FLOOR LANDING

Having loft hatch access, wall socket, UPVC double glazed window to the front aspect, doors to: