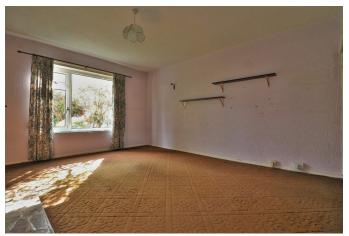

## **BEDROOM ONE**

12' 1" x 11' 9" (3.68m x 3.58m)

Offering ample floor space for free standing double bed, recess for free standing bedroom furniture, ceiling light point, radiator, wall socket, UPVC double glazed window to the rear, door into the wardrobe enclosing shelving unit and additional wall socket.

## **BEDROOM TWO**

10' 8" x 8' 11" (3.25m x 2.72m)

Again being a double bedroom and having a UPVC double glazed window overlooking the rear garden, ceiling light point, radiator, wall socket, fitted wardrobe.

## **BEDROOM THREE**

9' 0" x 7' 8" (2.74m x 2.34m)

The well proportioned third bedroom has a ceiling light point, radiator, wall socket, UPVC double glazed window to the front aspect, door to overstairs storage cupboard.