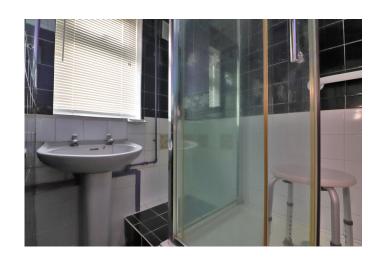

## SHOWER ROOM

5' 9" x 6' 3" (1.75m x 1.91m)

Enclosing the pedestal hand wash basin with hot and cold taps over, walk-in shower unit with 'Triton' shower fitment, ceiling to floor tiled surround, glass side screen and sliding glass doors, obscure UPVC double glazed window to the front aspect, ceiling light point, radiator.