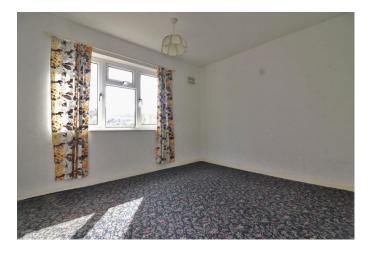

## **BEDROOM ONE**

12' 1" x 11' 9" (3.68m x 3.58m)

Offering ample floor space for free standing double bed, recess for free standing bedroom furniture, ceiling light point, radiator, wall socket, UPVC double glazed window to the rear, door into the wardrobe enclosing shelving unit and additional wall socket.

## **BEDROOM TWO**

10' 8" x 8' 11" (3.25m x 2.72m)

Again being a double bedroom and having a UPVC double glazed window overlooking the rear garden, ceiling light point, radiator, wall socket, fitted wardrobe.

## **BEDROOM THREE**

9' 0" x 7' 8" (2.74m x 2.34m)

The well proportioned third bedroom has a ceiling light point, radiator, wall socket, UPVC double glazed window to the front aspect, door to overstairs storage cupboard.