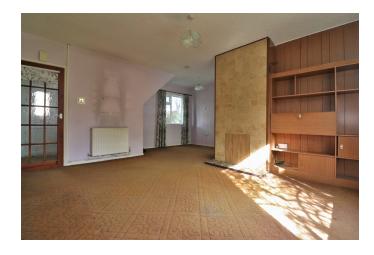

## **LOUNGE**

15' 0" x 17' 3" (4.57m x 5.26m)

The spacious L-shaped lounge provides superb floor space for free standing lounge furniture and has dual aspect UPVC double glazed windows to both the rear and front, two ceiling light points, wall sockets, TV connection point, door into the understairs storage cupboard offering additional storage space, fire display with stone effect backdrop and stone hearth, door into: