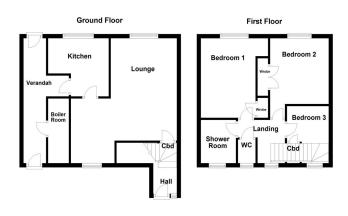

# **Full Description**

Taylor Cole Estate Agents are pleased to introduce this deceivingly spacious end of terraced property which is situated on this popular north side of Tamworth. The property presents an excellent opportunity for any prospective purchasers wishing to carry out cosmetic improvements, with the property already benefitting from UPVC double glazing and gas fired central heating, with accommodation briefly comprising: entrance hall, lounge, fitted kitchen, verandah, boiler room, three bedrooms, shower room, separate WC, rear and fore gardens. No chain.

Accessed via the obscure double glazed UPVC front entrance door and having a matching side screen window, ceiling light point, radiator, wall socket, staircase off to first floor landing, obscure glass panelled door into:

## **LOUNGE**

15' 0" x 17' 3" (4.57m x 5.26m)

The spacious L-shaped lounge provides superb floor space for free standing lounge furniture and has dual aspect UPVC double glazed windows to both the rear and front, two ceiling light points, wall sockets, TV connection point, door into the understairs storage cupboard offering additional storage space, fire display with stone effect backdrop and stone hearth, door into:

#### **KITCHEN**

9' 1" x 9' 11" (2.77m x 3.02m)

With base units and drawers, recess and plumbing for washing machine, recess and gas point for free standing cooker, recess and point for free standing fridge/freezer with built-in large style cupboard adjacent, working surfaces, inset stainless steel sink and double drainer unit with hot and cold taps over, matching wall units offering further storage space, ceiling light point, radiator, wall sockets, UPVC double glazed window to the rear, tile effect flooring, door to:

## **VERANDAH**

Having a perspex roof, door to the rear garden, door to the front aspect, door into:

## **BOILER ROOM**

5' 2" x 6' 7" (1.57m x 2.01m)

With fitted cupboards, shelving units, ceiling light point, wall socket, floor space for storage, wall mounted 'Baxi' combination boiler.

#### FIRST FLOOR LANDING

Having loft hatch access, wall socket, UPVC double glazed window to the front aspect, doors to:

## **BEDROOM ONE**

12' 1" x 11' 9" (3.68m x 3.58m)

Offering ample floor space for free standing double bed, recess for free standing bedroom furniture, ceiling light point, radiator, wall socket, UPVC double glazed window to the rear, door into the wardrobe enclosing shelving unit and additional wall socket.

## **BEDROOM TWO**

10' 8" x 8' 11" (3.25m x 2.72m)

Again being a double bedroom and having a UPVC double glazed window overlooking the rear garden, ceiling light point, radiator, wall socket, fitted wardrobe.

## **BEDROOM THREE**

9' 0" x 7' 8" (2.74m x 2.34m)

The well proportioned third bedroom has a ceiling light point, radiator, wall socket, UPVC double glazed window to the front aspect, door to overstairs storage cupboard.

## SHOWER ROOM

5' 9" x 6' 3" (1.75m x 1.91m)

Enclosing the pedestal hand wash basin with hot and cold taps over, walk-in shower unit with 'Triton' shower fitment, ceiling to floor tiled surround, glass side screen and sliding glass doors, obscure UPVC double glazed window to the front aspect, ceiling light point, radiator.

#### WC

4' 2" x 2' 11" (1.27m x 0.89m)

Having a ceiling light point, obscure UPVC double glazed window to the front, fitted WC.