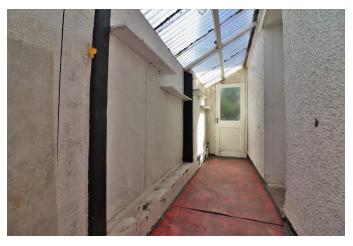

## **VERANDAH**

Having a perspex roof, door to the rear garden, door to the front aspect, door into: