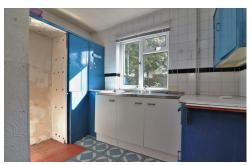

#### **KITCHEN**

9' 1" x 9' 11" (2.77m x 3.02m)

With base units and drawers, recess and plumbing for washing machine, recess and gas point for free standing cooker, recess and point for free standing fridge/freezer with built-in large style cupboard adjacent, working surfaces, inset stainless steel sink and double drainer unit with hot and cold taps over, matching wall units offering further storage space, ceiling light point, radiator, wall sockets, UPVC double glazed window to the rear, tile effect flooring, door to: