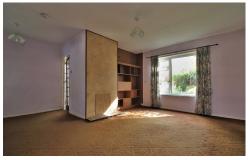

## **LOUNGE**

15' 0" x 17' 3" (4.57m x 5.26m)

The spacious L-shaped lounge provides superb floor space for free standing lounge furniture and has dual aspect UPVC double glazed windows to both the rear and front, two ceiling light points, wall sockets, TV connection point, door into the understairs storage cupboard offering additional storage space, fire display with stone effect backdrop and stone hearth, door into: