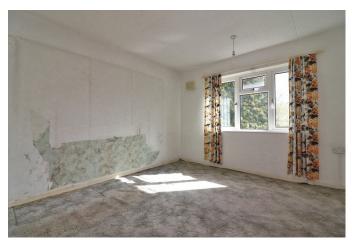

## **BEDROOM ONE**

12' 1" x 11' 9" (3.68m x 3.58m)

Offering ample floor space for free standing double bed, recess for free standing bedroom furniture, ceiling light point, radiator, wall socket, UPVC double glazed window to the rear, door into the wardrobe enclosing shelving unit and additional wall socket.

## **BEDROOM TWO**

10' 8" x 8' 11" (3.25m x 2.72m)

Again being a double bedroom and having a UPVC double glazed window overlooking the rear garden, ceiling light point, radiator, wall socket, fitted wardrobe.

## **BEDROOM THREE**

9' 0" x 7' 8" (2.74m x 2.34m)

The well proportioned third bedroom has a ceiling light point, radiator, wall socket, UPVC double glazed window to the front aspect, door to overstairs storage cupboard.