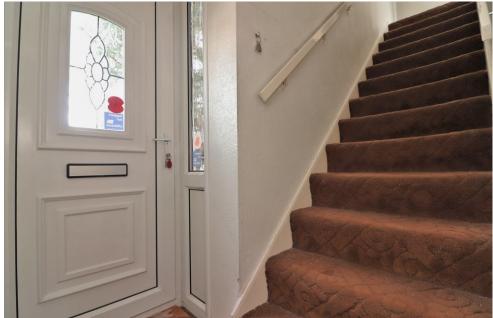

Accessed via the obscure double glazed UPVC front entrance door and having a matching side screen window, ceiling light point, radiator, wall socket, staircase off to first floor landing, obscure glass panelled door into: