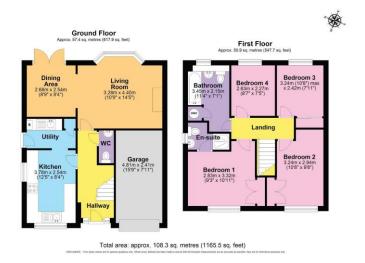

## **Reception Hallway**

Living Room 14' 5" (4.39m) x 10' 9" (3.28m)

Dining Area 8' 9" (2.67m) x 8' 4" (2.54m)

Kitchen 12' 5" (3.78m) x 8' 4" (2.54m)

Bedroom One 10' 11" (3.33m) x 9' 3" (2.82m)

Bedroom Two 10' 8" (3.25m) x 9' 8" (2.95m)

Bedroom Three 10' 8" (3.25m) x 7' 11" (2.41m)

Bedroom Four 8' 7" (2.62m) x 7' 5" (2.26m)

Bathroom 11' 4" (3.45m) x 7' 1" (2.16m)

Integral Garage 15' 9" (4.8m) x 7' 11" (2.41m)

#### Floor Plans & Property Details Disclaimer

These floor plans are for identification purposes only in relation to where one room is situated to another. They are not to be relied upon in any way for dimensions, scaling or sq. ft/metres. We will not be held responsible for any loss incurred, due to reliance on these measurements from the floor plans or measurements from the property details. You are advised to confirm all measurements.