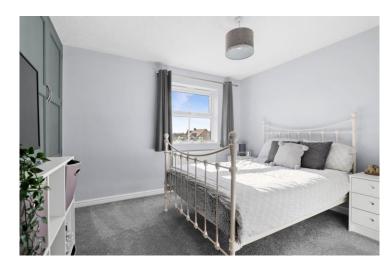

## **Reception Hallway**

Living Room 14' 5" (4.39m) x 10' 9" (3.28m)

Dining Area 8' 9" (2.67m) x 8' 4" (2.54m)

Kitchen 12' 5" (3.78m) x 8' 4" (2.54m)

Bedroom One 10' 11" (3.33m) x 9' 3" (2.82m)

Bedroom Two 10' 8" (3.25m) x 9' 8" (2.95m)

Bedroom Three 10' 8" (3.25m) x 7' 11" (2.41m)

Bedroom Four 8' 7" (2.62m) x 7' 5" (2.26m)

Bathroom 11' 4" (3.45m) x 7' 1" (2.16m)

Integral Garage 15' 9" (4.8m) x 7' 11" (2.41m)