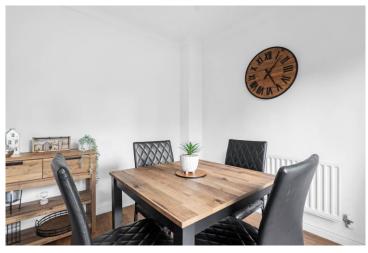

## **Reception Hallway**

Living Room 14' 5" (4.39m) x 10' 9" (3.28m)

Dining Area 8' 9" (2.67m) x 8' 4" (2.54m)

Kitchen 12' 5" (3.78m) x 8' 4" (2.54m)

Bedroom One 10' 11" (3.33m) x 9' 3" (2.82m)

Bedroom Two 10' 8" (3.25m) x 9' 8" (2.95m)