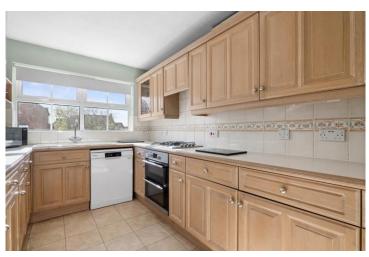

## **Reception Hallway**

Living Room 14' 5" (4.39m) x 10' 9" (3.28m)

Dining Area 8' 9" (2.67m) x 8' 4" (2.54m)

Kitchen 12' 5" (3.78m) x 8' 4" (2.54m)

Bedroom One 10' 11" (3.33m) x 9' 3" (2.82m)

Bedroom Two 10' 8" (3.25m) x 9' 8" (2.95m)