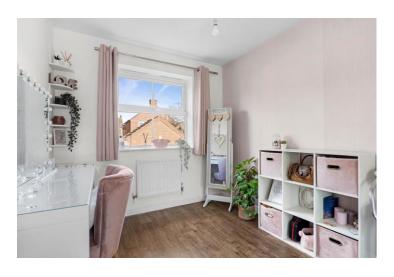

## **Reception Hallway**

Living Room 14' 5" (4.39m) x 10' 9" (3.28m)

Dining Area 8' 9" (2.67m) x 8' 4" (2.54m)

Kitchen 12' 5" (3.78m) x 8' 4" (2.54m)

Bedroom One 10' 11" (3.33m) x 9' 3" (2.82m)

Bedroom Two 10' 8" (3.25m) x 9' 8" (2.95m)