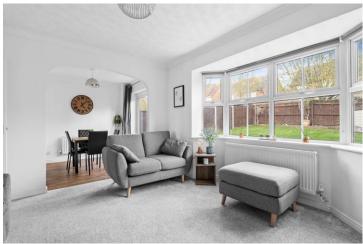

## **Reception Hallway**

Living Room 14' 5" (4.39m) x 10' 9" (3.28m)

Dining Area 8' 9" (2.67m) x 8' 4" (2.54m)

Kitchen 12' 5" (3.78m) x 8' 4" (2.54m)

Bedroom One 10' 11" (3.33m) x 9' 3" (2.82m)

Bedroom Two 10' 8" (3.25m) x 9' 8" (2.95m)