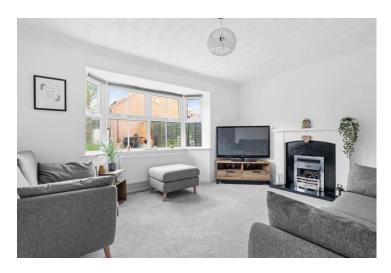

## **Reception Hallway**

Living Room 14' 5" (4.39m) x 10' 9" (3.28m)

Dining Area 8' 9" (2.67m) x 8' 4" (2.54m)

Kitchen 12' 5" (3.78m) x 8' 4" (2.54m)

Bedroom One 10' 11" (3.33m) x 9' 3" (2.82m)

Bedroom Two 10' 8" (3.25m) x 9' 8" (2.95m)