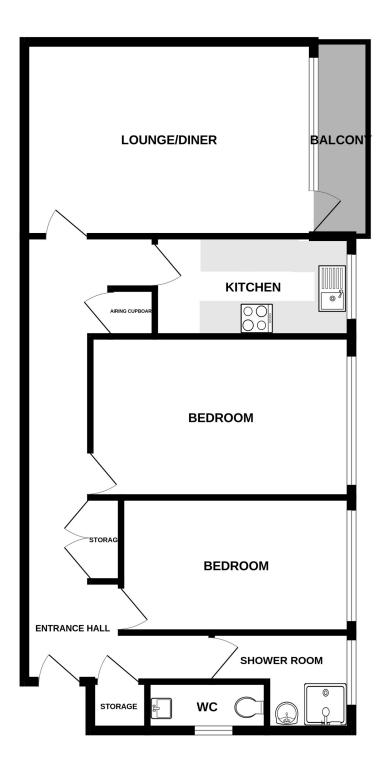

#### GROUND FLOOR 74.7 sq.m. (804 sq.ft.) approx.

#### TOTAL FLOOR AREA: 74.7 sq.m. (804 sq.ft.) approx.

Whilst every attempt has been made to ensure the accuracy of the floorplan contained here, measurements of doors, windows, rooms and any other Items are approximate and no responsibility is taken for any error, omission or mis-statement. This plan is for illustrative purposes only and should be used as such by any prospective purchaser. The services, systems and appliances shown have not been tested and no guarantee as to their operability or efficiency can be given.

# **Hallway** 2 Storage Heaters

Lounge 17'8" x 11'10" (5.38m x 3.60m)

Double glazed window and door to balcony

**Kitchen 12' x 6'1" (3.66m x 1.85m)**Wall & base units, built in oven & hob, space for fridge/freezer, washing machine

Bedroom 1 15'11" x 9'11" (4.86m x 3.02m)

Double glazed window

Bedroom 2 14'1" x 8'3" (4.30m x 2.51m)

Double glazed window

**Shower Room** 

Separate w/c

No allocated parking