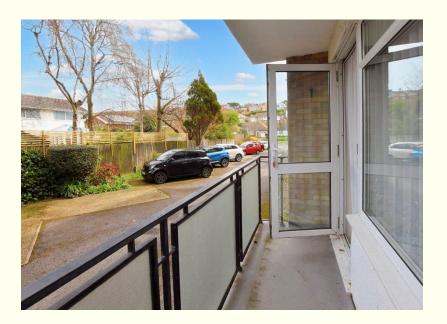

# **Hallway** 2 Storage Heaters

Lounge 17'8" x 11'10" (5.38m x 3.60m)

Double glazed window and door to balcony

**Kitchen 12' x 6'1" (3.66m x 1.85m)**Wall & base units, built in oven & hob, space for fridge/freezer, washing machine