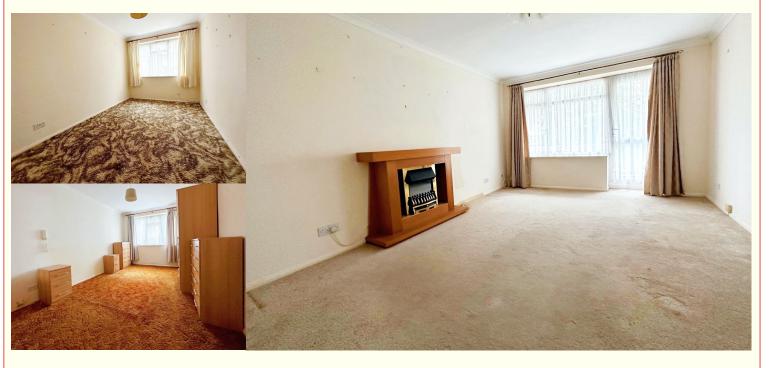

# **Hallway** 2 Storage Heaters

Lounge 17'8" x 11'10" (5.38m x 3.60m)

Double glazed window and door to balcony

**Kitchen 12' x 6'1" (3.66m x 1.85m)**Wall & base units, built in oven & hob, space for fridge/freezer, washing machine

Bedroom 1 15'11" x 9'11" (4.86m x 3.02m)

Double glazed window

Bedroom 2 14'1" x 8'3" (4.30m x 2.51m)

Double glazed window

**Shower Room** 

Separate w/c

No allocated parking