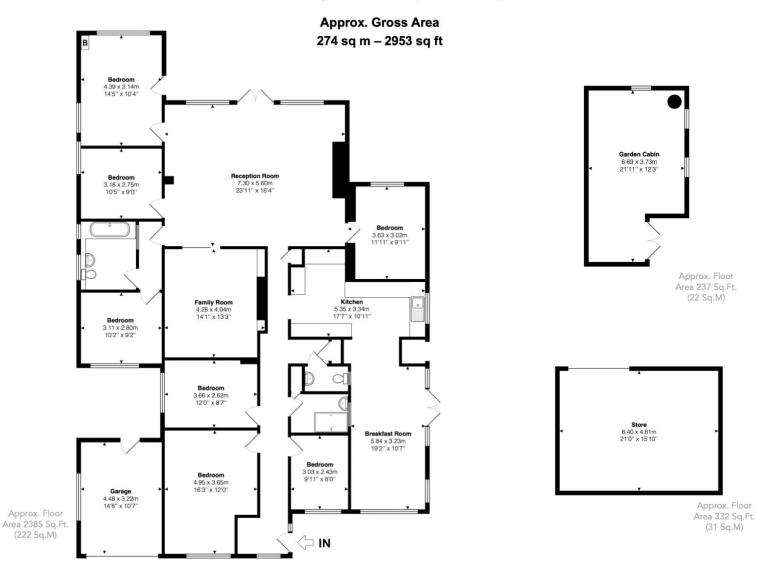

## Beech Grove, Rushmere Lane, Orchard Leigh, Chesham, Buckinghamshire, HP5 3QY

This floor plan is provided by Expert Survey Solutions Ltd and is for indicative guidance only. Whilst every attempt has been made to ensure the accuracy of the floor plans contained here, measurements of doors, windows and rooms are approximate and no responsibility is taken for any error, omission or mis-statement. Details shown on this floorplan including all measurements, areas and proportions cannot be guaranteed by either the provider or Robsons and should not be relied upon. If there is any area where accuracy is required, please contact the selling agent for clarification.