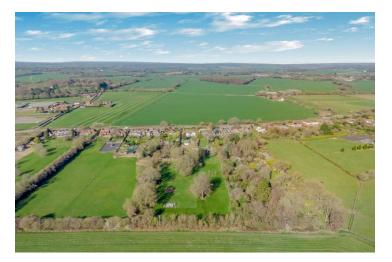

## Beech Grove, Rushmere Lane, Orchard Leigh, Chesham, Buckinghamshire, HP5 3QY

Set in grounds approaching 2.5 acres in all and accessed via its own gated entrance the property offers some 2350sq ft of living accommodation on one level and comprises of a 23ft sitting /dining room, 19ft Kitchen / breakfast room, seven bedrooms, two bathrooms and separate cloakroom. The rear gardens are mainly laid to lawn and feature a swimming pool, hot tub, superb studio room, green house, and brick-built store. Blending seamlessly off the end of the garden is a large fenced paddock and to the front is a double garage and off street parking for a number of vehicles. Freehold - EPR: D - Council Tax Band: G

Chesham is a popular old market town within the Chilterns and positioned at the end of the Metropolitan Line providing a fast rail service into the West End and City of London (Baker Street approx. 55 minutes). The town provides a busy pedestrianised high street, featuring a twice weekly market selling local produce, specialist individual shops and national retailers including Waitrose, Boots and Sainsburys. In addition, the Elgiva theatre/cinema offers a regular programme whilst Lowndes Park includes a lake, child's playground and immediate access to the surrounding countryside which forms part of the Chilterns Area of Outstanding Natural Beauty. Chesham Station is approximately 2.2 miles from the property and access to the motorway network can be found at nearby Hemel Hempstead (M1), Chorleywood (M25) and Beaconsfield (M40).