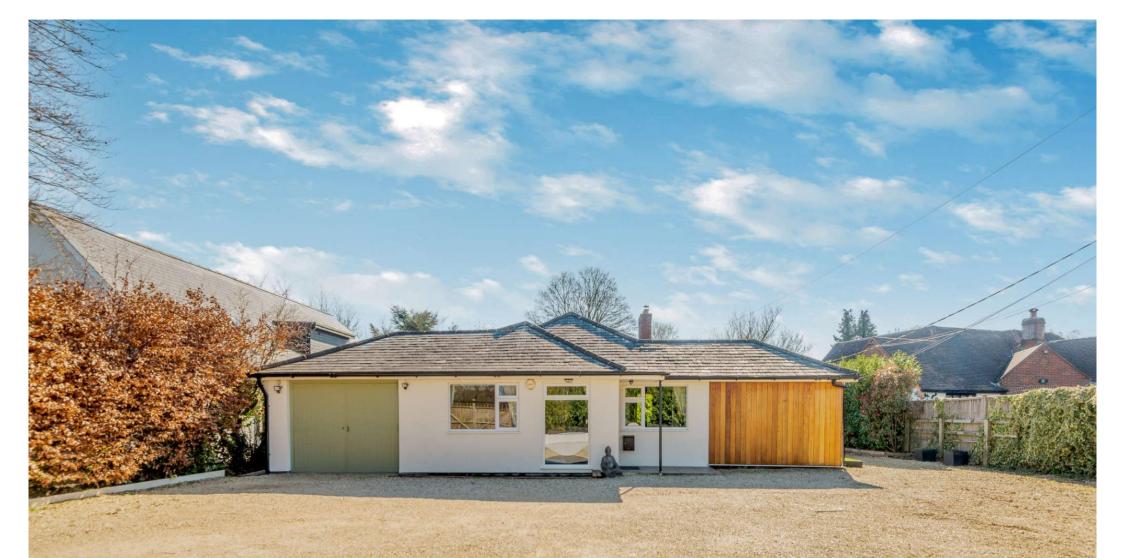

## Beech Grove, Rushmere Lane, Orchard Leigh, Chesham, Buckinghamshire, HP5 3QY

Set in grounds approaching 2.5 acres in all and accessed via its own gated entrance the property offers some 2350sq ft of living accommodation on one level and comprises of a 23ft sitting /dining room, 19ft Kitchen / breakfast room, seven bedrooms, two bathrooms and separate cloakroom. The rear gardens are mainly laid to lawn and feature a swimming pool, hot tub, superb studio room, green house, and brick-built store. Blending seamlessly off the end of the garden is a large fenced paddock and to the front is a double garage and off street parking for a number of vehicles. Freehold - EPR: D - Council Tax Band: G