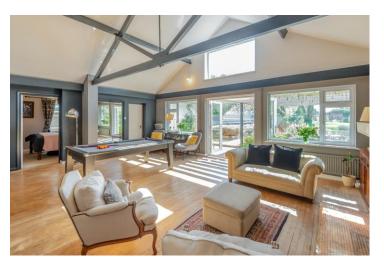

## Beech Grove, Rushmere Lane, Orchard Leigh, Chesham, Buckinghamshire, HP5 3QY

Set in grounds approaching 2.5 acres in all and accessed via its own gated entrance the property offers some 2350sq ft of living accommodation on one level and comprises of a 23ft sitting /dining room, 19ft Kitchen / breakfast room, seven bedrooms, two bathrooms and separate cloakroom. The rear gardens are mainly laid to lawn and feature a swimming pool, hot tub, superb studio room, green house, and brick-built store. Blending seamlessly off the end of the garden is a large fenced paddock and to the front is a double garage and off street parking for a number of vehicles. Freehold - EPR: D - Council Tax Band: G