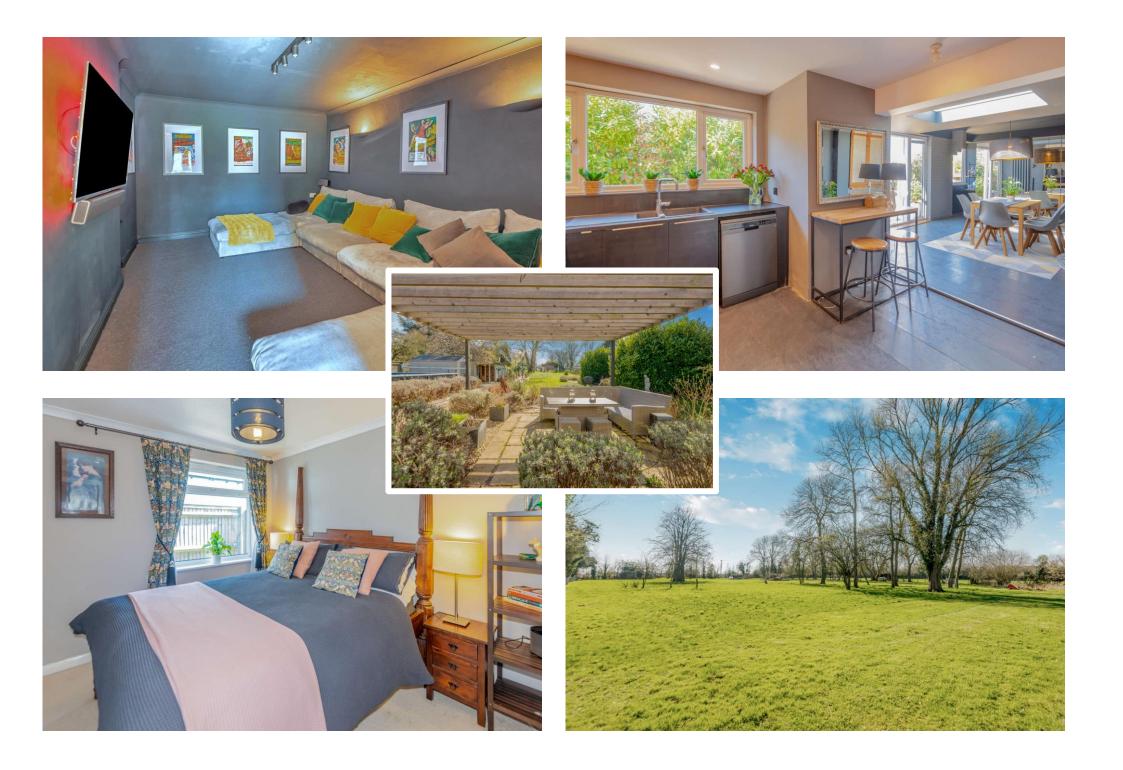

## Beech Grove, Rushmere Lane, Orchard Leigh, Chesham, Buckinghamshire, HP5 3QY

Set in grounds approaching 2.5 acres in all and accessed via its own gated entrance the property offers some 2350sq ft of living accommodation on one level and comprises of a 23ft sitting /dining room, 19ft Kitchen / breakfast room, seven bedrooms, two bathrooms and separate cloakroom. The rear gardens are mainly laid to lawn and feature a swimming pool, hot tub, superb studio room, green house, and brick-built store. Blending seamlessly off the end of the garden is a large fenced paddock and to the front is a double garage and off street parking for a number of vehicles. Freehold - EPR: D - Council Tax Band: G