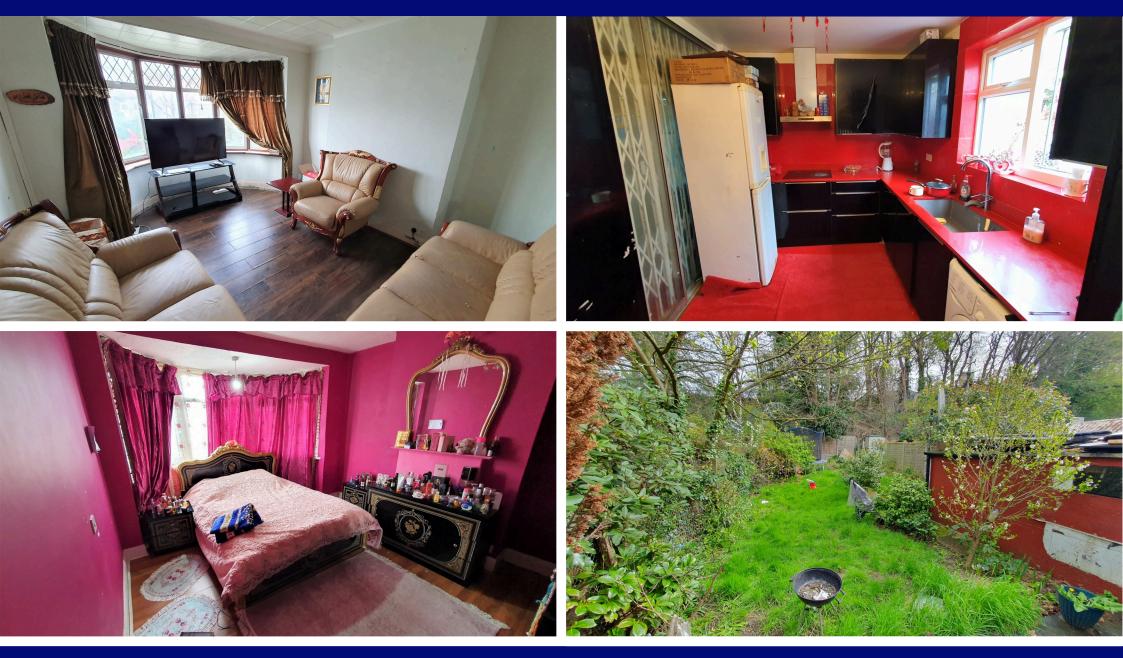

The property benefits from a large thru lounge, extension to the rear which houses a fully fitted kitchen, a dining room, front and rear gardens, garage, 3 bedrooms, large bathroom, double glazing and gas central heating.

An internal viewing is highly recommended.

**Entrance Hall** 4.00m x 1.96m (13.12ft x 6.43ft)

Front Reception 3.90m x 3.40m (12.80ft x 11.15ft)

**Rear Reception** 3.70m x 3.40m (12.14ft x 11.15ft)

**Dining Room** 2.70m x 1.90m (8.86ft x 6.23ft)