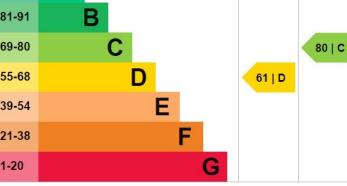

bedrooms, large bathroom, double glazing and gas central heating.

An internal viewing is highly recommended.

**Entrance Hall** 4.00m x 1.96m (13.12ft x 6.43ft)

Front Reception 3.90m x 3.40m (12.80ft x 11.15ft)

**Rear Reception** 3.70m x 3.40m (12.14ft x 11.15ft)

**Dining Room** 2.70m x 1.90m (8.86ft x 6.23ft)

**Kitchen** 4.40*m x* 2.50*m* (14.44*f*t *x* 8.20*f*t)

**First Floor Landing** 2.60*m x* 1.80*m* (8.53*ft x* 5.91*ft*)

Bedroom 1 3.90m x 3.50m (12.80ft x 11.48ft)

Bedroom 2 3.70m x 3.50m (12.14ft x 11.48ft)

Bedroom 3 2.00m x 1.80m (6.56ft x 5.91ft)

Bathroom 2.40m x 1.80m (7.87ft x 5.91ft)

Front Garden 5.50m x 5.50m (18.04ft x 18.04ft)

**Rear Garden** 20.00m x 7.00m (65.62ft x 22.97ft)

Freehold



## Asking Price £559,999 Colin Crescent, Colindale

Current

Potential











P