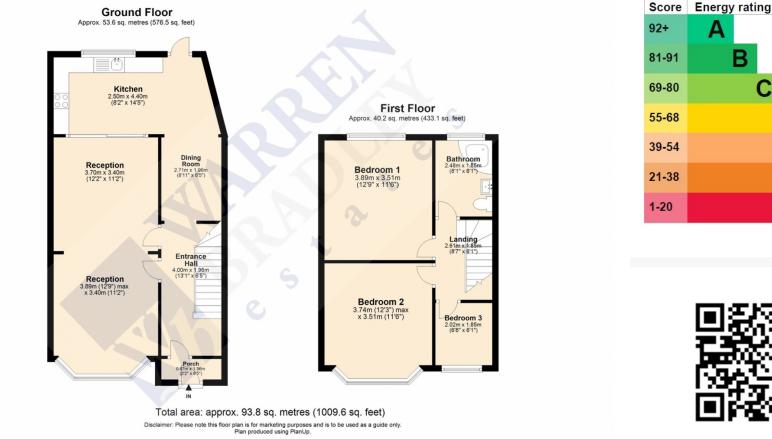

An internal viewing is highly recommended.

**Entrance Hall** 4.00m x 1.96m (13.12ft x 6.43ft)

Front Reception 3.90m x 3.40m (12.80ft x 11.15ft)

**Rear Reception** 3.70m x 3.40m (12.14ft x 11.15ft)

**Dining Room** 2.70m x 1.90m (8.86ft x 6.23ft)

**Kitchen** 4.40*m x* 2.50*m* (14.44*f*t *x* 8.20*f*t)

**First Floor Landing** 2.60*m x* 1.80*m* (8.53*ft x* 5.91*ft*)

Bedroom 1 3.90m x 3.50m (12.80ft x 11.48ft)

Bedroom 2 3.70m x 3.50m (12.14ft x 11.48ft)

Bedroom 3 2.00m x 1.80m (6.56ft x 5.91ft)

Bathroom 2.40m x 1.80m (7.87ft x 5.91ft)

Front Garden 5.50m x 5.50m (18.04ft x 18.04ft)

**Rear Garden** 20.00m x 7.00m (65.62ft x 22.97ft)

Freehold