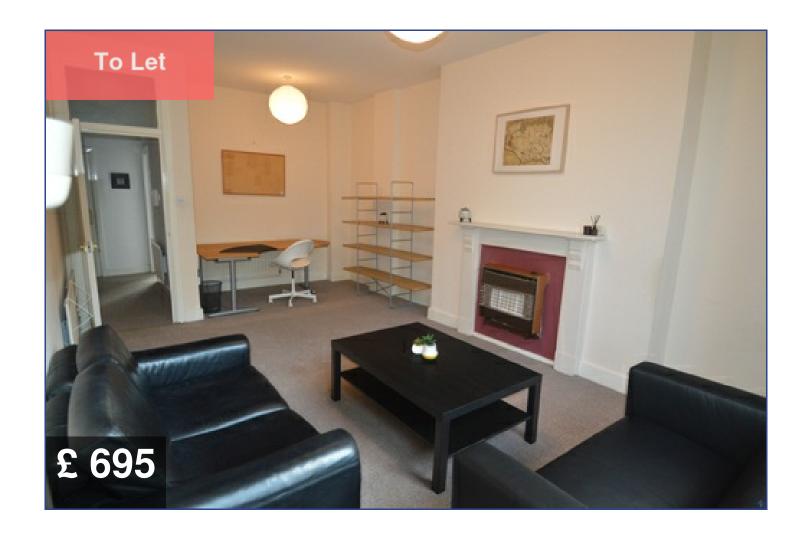

#### Lounge

A large spacious room with plenty space for seating and even a desk, with two large windows to allow natural light to shine through into the room.