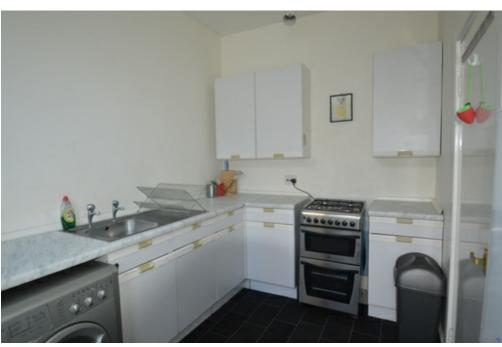

#### Kitchen

The large, spacious kitchen with a lot of space for fridge, freezer and any other units necassary. A large privacy window to let all the natural light in.