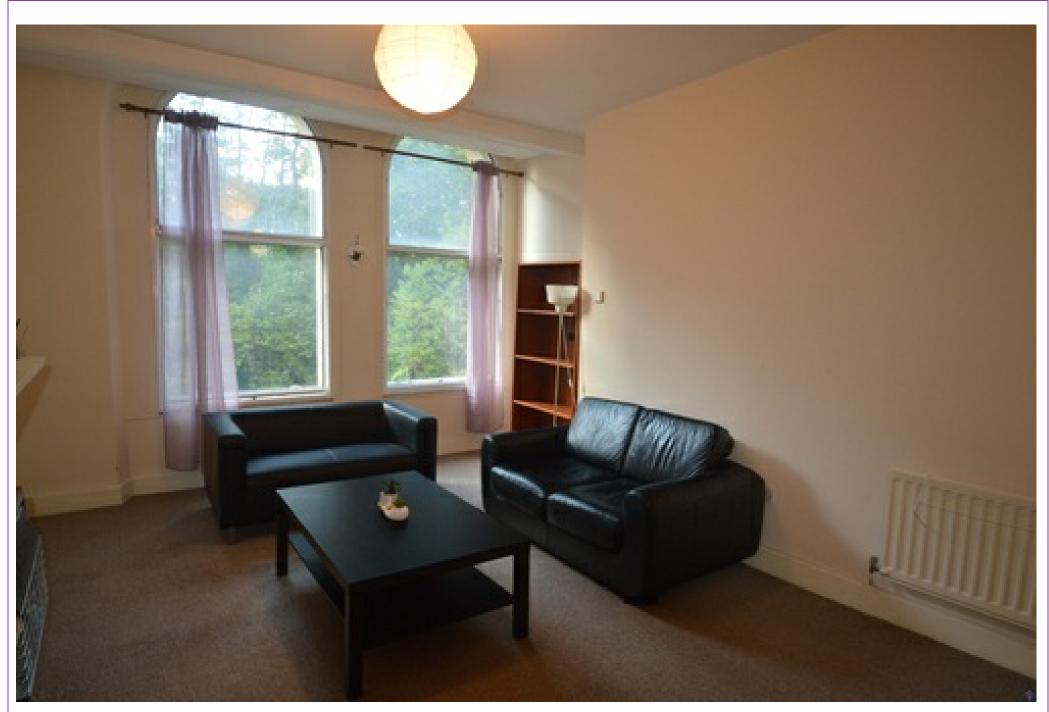

#### Lounge

A large spacious room with plenty space for seating and even a desk, with two large windows to allow natural light to shine through into the room.