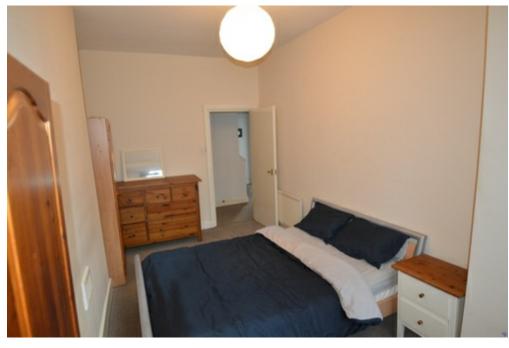

### **Bedroom**

A decent size bedroom with a large window and light neutral colours to narually brighten the room. Plenty space for a double bed and storage/wardrobes.