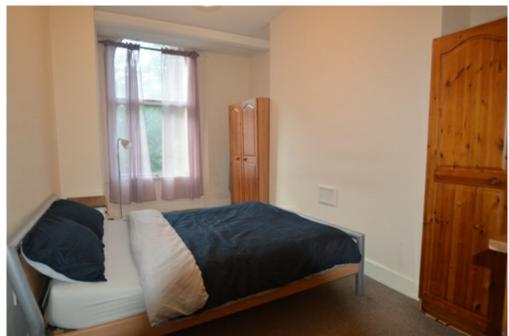

### **Bedroom**

A decent size bedroom with a large window and light neutral colours to narually brighten the room. Plenty space for a double bed and storage/wardrobes.