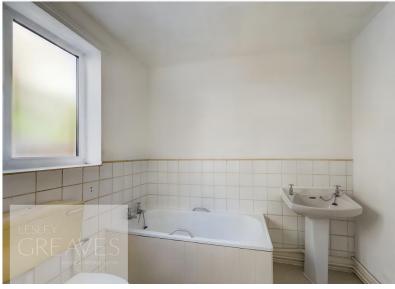

GROUND FLOOR FLAT KITCHEN 9' 9" x 8' 0" (2.97m x 2.44m)

GROUND FLOOR FLAT LOBBY 5' 6" x 3' 0" (1.68m x 0.91m)

GROUND FLOOR FLAT BATHROOM 7' 8" x 6' 2" (2.34m x 1.88m)

FIRST FLOOR FLAT LIVING ROOM 14' 9" x 10' 10" (4.5m x 3.3m)