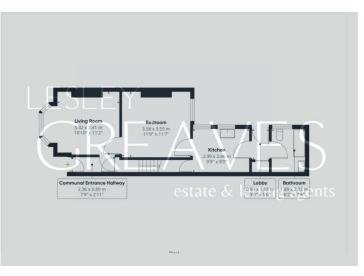

- · Freehold
- · Each Council tax band A

COMMUNAL ENTRANCE HALL 7' 9" x 2' 11"  $(2.36m \times 0.89m)$ 

GROUND FLOOR FLAT LIVING ROOM 11' 2" x 10' 10" (3.4m x 3.3m)

GROUND FLOOR FLAT BEDROOM 11' 9" x 11' 7" (3.58m x 3.53m)

GROUND FLOOR FLAT KITCHEN 9' 9" x 8' 0" (2.97m x 2.44m)

GROUND FLOOR FLAT LOBBY 5' 6" x 3' 0" (1.68m x 0.91m)

GROUND FLOOR FLAT BATHROOM 7' 8" x 6' 2" (2.34m x 1.88m)

FIRST FLOOR FLAT LIVING ROOM 14' 9" x 10' 10" (4.5m x 3.3m)

FIRST FLOOR FLAT BEDROOM 11' 11" x 9' 2" (3.63m x 2.79m)

FIRST FLOOR FLAT KITCHEN 8' 1" x 4' 11" (2.46m x 1.5m)

FIRST FLOOR FLAT SHOWER ROOM 8' 1" x 4' 5"  $(2.46m \times 1.35m)$ 

estate & letting agents