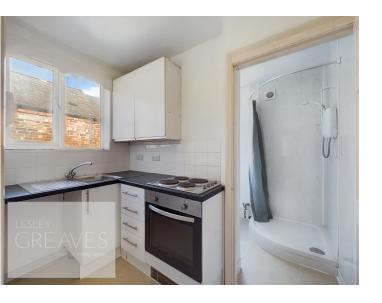

GROUND FLOOR FLAT KITCHEN 9' 9" x 8' 0" (2.97m x 2.44m)

GROUND FLOOR FLAT LOBBY 5' 6" x 3' 0" (1.68m x 0.91m)

GROUND FLOOR FLAT BATHROOM 7' 8" x 6' 2" (2.34m x 1.88m)

FIRST FLOOR FLAT LIVING ROOM 14' 9" x 10' 10" (4.5m x 3.3m)

FIRST FLOOR FLAT BEDROOM 11' 11" x 9' 2" (3.63m x 2.79m)

FIRST FLOOR FLAT KITCHEN 8' 1" x 4' 11" (2.46m x 1.5m)

FIRST FLOOR FLAT SHOWER ROOM 8' 1" x 4' 5"  $(2.46m \times 1.35m)$ 

estate & letting agents