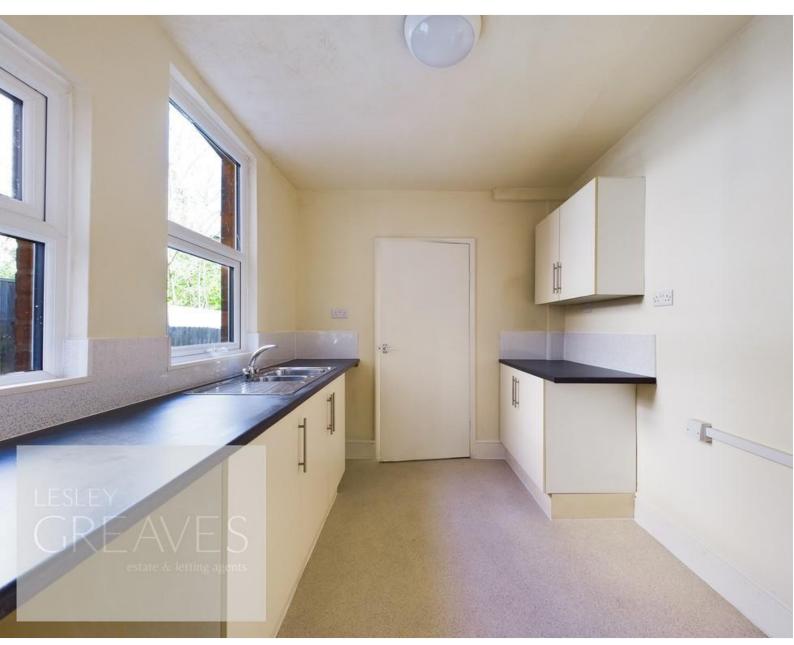

GROUND FLOOR FLAT KITCHEN 9' 9" x 8' 0" (2.97m x 2.44m)

GROUND FLOOR FLAT LOBBY 5' 6" x 3' 0" (1.68m x 0.91m)

GROUND FLOOR FLAT BATHROOM 7' 8" x 6' 2" (2.34m x 1.88m)

FIRST FLOOR FLAT LIVING ROOM 14' 9" x 10' 10" (4.5m x 3.3m)