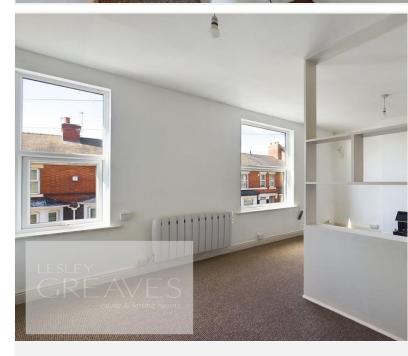

- · Freehold
- · Each Council tax band A

COMMUNAL ENTRANCE HALL 7' 9" x 2' 11"  $(2.36m \times 0.89m)$ 

GROUND FLOOR FLAT LIVING ROOM 11' 2" x 10' 10" (3.4m x 3.3m)

GROUND FLOOR FLAT BEDROOM 11' 9" x 11' 7" (3.58m x 3.53m)