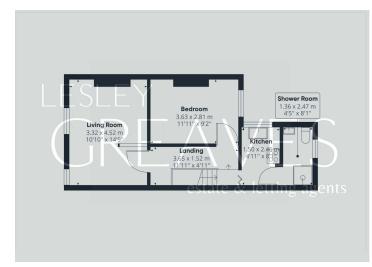

- · Freehold
- · Each Council tax band A

COMMUNAL ENTRANCE HALL 7' 9" x 2' 11"  $(2.36m \times 0.89m)$ 

GROUND FLOOR FLAT LIVING ROOM 11' 2" x 10' 10" (3.4m x 3.3m)

GROUND FLOOR FLAT BEDROOM 11' 9" x 11' 7" (3.58m x 3.53m)

GROUND FLOOR FLAT KITCHEN 9' 9" x 8' 0" (2.97m x 2.44m)

GROUND FLOOR FLAT LOBBY 5' 6" x 3' 0" (1.68m x 0.91m)

GROUND FLOOR FLAT BATHROOM 7' 8" x 6' 2" (2.34m x 1.88m)

FIRST FLOOR FLAT LIVING ROOM 14' 9" x 10' 10" (4.5m x 3.3m)

FIRST FLOOR FLAT BEDROOM 11' 11" x 9' 2" (3.63m x 2.79m)

FIRST FLOOR FLAT KITCHEN 8' 1" x 4' 11" (2.46m x 1.5m)

FIRST FLOOR FLAT SHOWER ROOM 8' 1" x 4' 5"  $(2.46m \times 1.35m)$ 

estate & letting agents