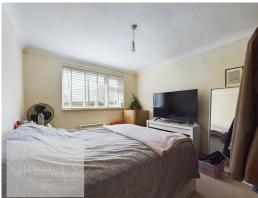

BEDROOM THREE 11' 10" x 9' 11" (3.61m x 3.02m)

BEDROOM FOUR 10' 11" x 9' 11" (3.33m x 3.02m)

MASTER BEDROOM 15' 11"  $\times$  14' 4" to the maximum, some reduced head height (4.85m  $\times$  4.37m)

BEDROOM TWO 11'8" x 9'5" some reduced head height(3.56m x 2.87m)