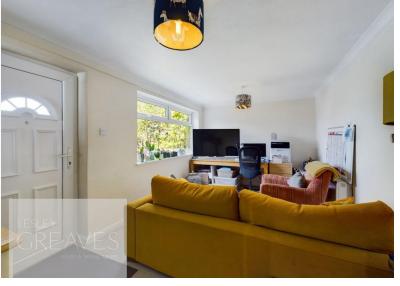

## Guide Price £300,000-£325,000 Trent Gardens, Burton Joyce, Nottingham NG14 5EZ EPC Rating D

With countryside and river views on your doorstep along with the village centre in walking distance, the location couldn't be better! In brief, the much improved and extended property spans two floors and comprises a porch leading to an entrance hallway with stairs to the first floor, storage cupboard, doors to two double bedrooms and to the living room. With a multi-fuel burning stove, the living room leads to the re-fitted kitchen which then leads to a family room to the rear. To the first floor is a picture window offering great views to the rear, a storage cupboard, two further double bedrooms and a re-fitted bathroom with an electric shower over the bath. To the rear is a low maintenance paved garden and to the front is a lawn garden with a driveway to the side. Burton Joyce is a sought after village location on the River Trent with both rail and direct bus routes into Nottingham City Centre. The village amenities include a Co-op, Post Office, Public Houses/Restaurants, Doctors, Chemist, Dentist and a Primary School.

- Freehold
- · Council tax band B

ENTRANCE HALL 13' 9" x 4' 2" (4.19m x 1.27m)

LIVING ROOM 12' 11" x 11' 10" (3.94m x 3.61m)

KITCHEN 10' 0" x 9' 11" (3.05m x 3.02m)

FAMILY ROOM 16' 3" x 9' 5" (4.95m x 2.87m)