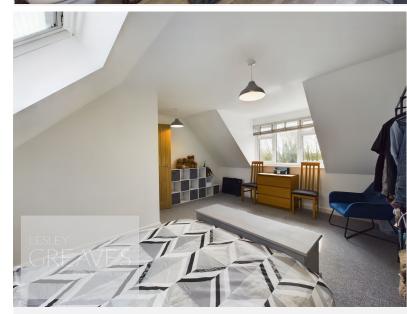

BEDROOM THREE 11' 10" x 9' 11" (3.61m x 3.02m)

BEDROOM FOUR 10' 11" x 9' 11" (3.33m x 3.02m)

MASTER BEDROOM 15' 11"  $\times$  14' 4" to the maximum, some reduced head height (4.85m  $\times$  4.37m)

BEDROOM TWO 11'8" x 9'5" some reduced head height(3.56m x 2.87m)