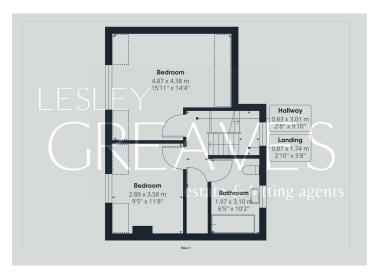

BEDROOM THREE 11' 10" x 9' 11" (3.61m x 3.02m)

BEDROOM FOUR 10' 11" x 9' 11" (3.33m x 3.02m)

MASTER BEDROOM 15' 11"  $\times$  14' 4" to the maximum, some reduced head height (4.85m  $\times$  4.37m)

BEDROOM TWO 11'8" x 9'5" some reduced head height(3.56m x 2.87m)

BATHROOM 10' 2" x 6' 5" (3.1m x 1.96m)

estate & letting agents

COUNCIL TAXBAND: B

LOCAL AUTHORITY: Gedling Borough Council

20 Main Road Gedling Nottingham NG4 3HP Contact Us www.lesleygreaves.co.uk sales@lesleygreaves.co.uk 0115 987 7337 Agents Note: Whilst every care has been taken to prepare these particulars, they are for guidance purposes only. All measurements are approximate are for general guidance purposes only and whilst every care has been taken to ensure their accuracy, they should not be relied upon and potential buyers/tenants are advised to recheck the measurements.