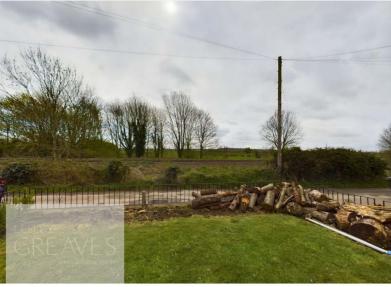

## Guide Price £300,000-£325,000 Trent Gardens, Burton Joyce, Nottingham NG14 5EZ EPC Rating D

With countryside and river views on your doorstep along with the village centre in walking distance, the location couldn't be better! In brief, the much improved and extended property spans two floors and comprises a porch leading to an entrance hallway with stairs to the first floor, storage cupboard, doors to two double bedrooms and to the living room. With a multi-fuel burning stove, the living room leads to the re-fitted kitchen which then leads to a family room to the rear. To the first floor is a picture window offering great views to the rear, a storage cupboard, two further double bedrooms and a re-fitted bathroom with an electric shower over the bath. To the rear is a low maintenance paved garden and to the front is a lawn garden with a driveway to the side. Burton Joyce is a sought after village location on the River Trent with both rail and direct bus routes into Nottingham City Centre. The village amenities include a Co-op, Post Office, Public Houses/Restaurants, Doctors, Chemist, Dentist and a Primary School.