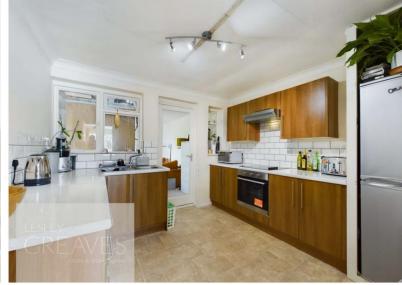

## Guide Price £300,000-£325,000 Trent Gardens, Burton Joyce, Nottingham NG14 5EZ EPC Rating D

With countryside and river views on your doorstep along with the village centre in walking distance, the location couldn't be better! In brief, the much improved and extended property spans two floors and comprises a porch leading to an entrance hallway with stairs to the first floor, storage cupboard, doors to two double bedrooms and to the living room. With a multi-fuel burning stove, the living room leads to the re-fitted kitchen which then leads to a family room to the rear. To the first floor is a picture window offering great views to the rear, a storage cupboard, two further double bedrooms and a re-fitted bathroom with an electric shower over the bath. To the rear is a low maintenance paved garden and to the front is a lawn garden with a driveway to the side. Burton Joyce is a sought after village location on the River Trent with both rail and direct bus routes into Nottingham City Centre. The village amenities include a Co-op, Post Office, Public Houses/Restaurants, Doctors, Chemist, Dentist and a Primary School.

- Freehold
- · Council tax band B

ENTRANCE HALL 13' 9" x 4' 2" (4.19m x 1.27m)

LIVING ROOM 12' 11" x 11' 10" (3.94m x 3.61m)

KITCHEN 10' 0" x 9' 11" (3.05m x 3.02m)

FAMILY ROOM 16' 3" x 9' 5" (4.95m x 2.87m)