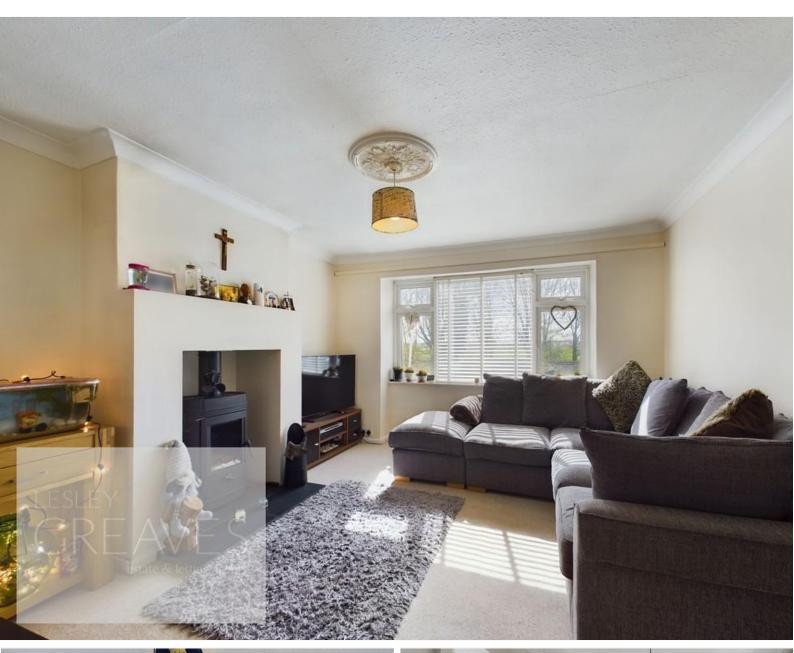

## Guide Price £300,000-£325,000 Trent Gardens, Burton Joyce, Nottingham NG14 5EZ EPC Rating D

With countryside and river views on your doorstep along with the village centre in walking distance, the location couldn't be better! In brief, the much improved and extended property spans two floors and comprises a porch leading to an entrance hallway with stairs to the first floor, storage cupboard, doors to two double bedrooms and to the living room. With a multi-fuel burning stove, the living room leads to the re-fitted kitchen which then leads to a family room to the rear. To the first floor is a picture window offering great views to the rear, a storage cupboard, two further double bedrooms and a re-fitted bathroom with an electric shower over the bath. To the rear is a low maintenance paved garden and to the front is a lawn garden with a driveway to the side. Burton Joyce is a sought after village location on the River Trent with both rail and direct bus routes into Nottingham City Centre. The village amenities include a Co-op, Post Office, Public Houses/Restaurants, Doctors, Chemist, Dentist and a Primary School.

- Freehold
- · Council tax band B

ENTRANCE HALL 13' 9" x 4' 2" (4.19m x 1.27m)

LIVING ROOM 12' 11" x 11' 10" (3.94m x 3.61m)

KITCHEN 10' 0" x 9' 11" (3.05m x 3.02m)

FAMILY ROOM 16' 3" x 9' 5" (4.95m x 2.87m)