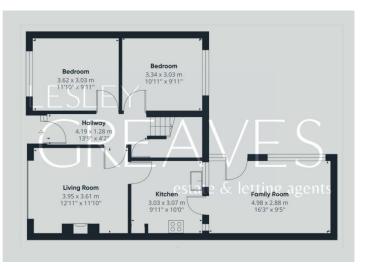

- Freehold
- · Council tax band B

ENTRANCE HALL 13' 9" x 4' 2" (4.19m x 1.27m)

LIVING ROOM 12' 11" x 11' 10" (3.94m x 3.61m)

KITCHEN 10' 0" x 9' 11" (3.05m x 3.02m)

FAMILY ROOM 16' 3" x 9' 5" (4.95m x 2.87m)

BEDROOM THREE 11' 10" x 9' 11" (3.61m x 3.02m)

BEDROOM FOUR 10' 11" x 9' 11" (3.33m x 3.02m)

MASTER BEDROOM 15' 11"  $\times$  14' 4" to the maximum, some reduced head height (4.85m  $\times$  4.37m)

BEDROOM TWO 11'8" x 9'5" some reduced head height(3.56m x 2.87m)