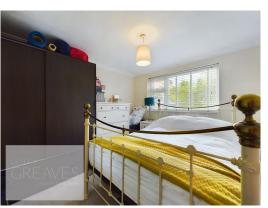

BEDROOM THREE 11' 10" x 9' 11" (3.61m x 3.02m)

BEDROOM FOUR 10' 11" x 9' 11" (3.33m x 3.02m)

MASTER BEDROOM 15' 11"  $\times$  14' 4" to the maximum, some reduced head height (4.85m  $\times$  4.37m)

BEDROOM TWO 11'8" x 9'5" some reduced head height(3.56m x 2.87m)