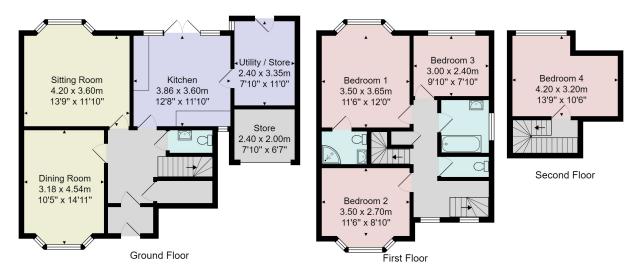

# **FLOOR PLAN**

Total Area: 142.1 m<sup>2</sup> ... 1529 ft<sup>2</sup> All measurements are approximate and for display purposes only. No liability is accepted by either the agency or Box Property Solutions Ltd as to the exact measurements of the rooms. Box Property Solutions Ltd retains the copyright on this plan and allows agents to use it with agreed permission.