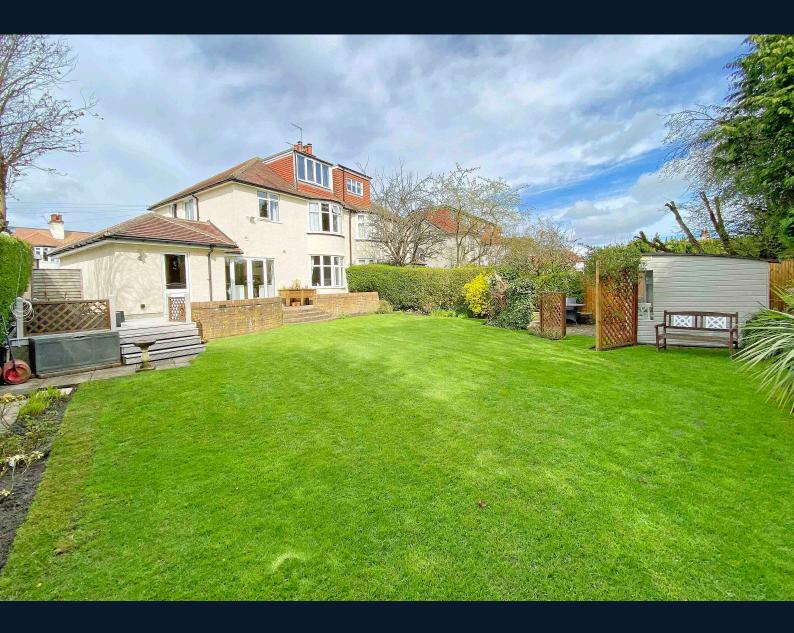

The property has planning permission, which has been granted to extend the property to provide additional living and bedroom accommodation if required.

A particular feature of the property is the large and attractive plot with a very good sized rear garden with lawn, well stocked, planted borders, sitting areas and summer house.

#### Outside

Adrive provides parking and leads to a garage/ store providing a useful storage space with plumbing for washing machine. To the rear of the property, there is a large and attractive garden with lawn, paved and decked, sitting areas, shed and summerhouse.