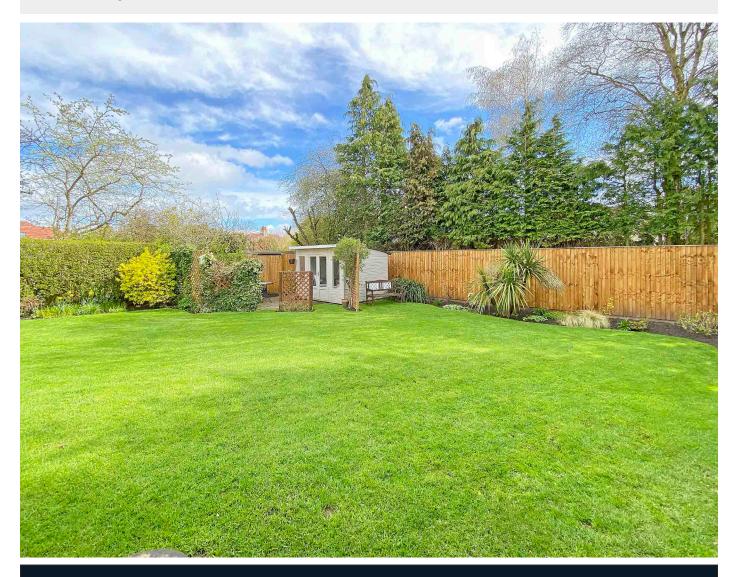

The property has planning permission, which has been granted to extend the property to provide additional living and bedroom accommodation if required.

A particular feature of the property is the large and attractive plot with a very good sized rear garden with lawn, well stocked, planted borders, sitting areas and summer house.

#### Outside

Adrive provides parking and leads to a garage/ store providing a useful storage space with plumbing for washing machine. To the rear of the property, there is a large and attractive garden with lawn, paved and decked, sitting areas, shed and summerhouse.