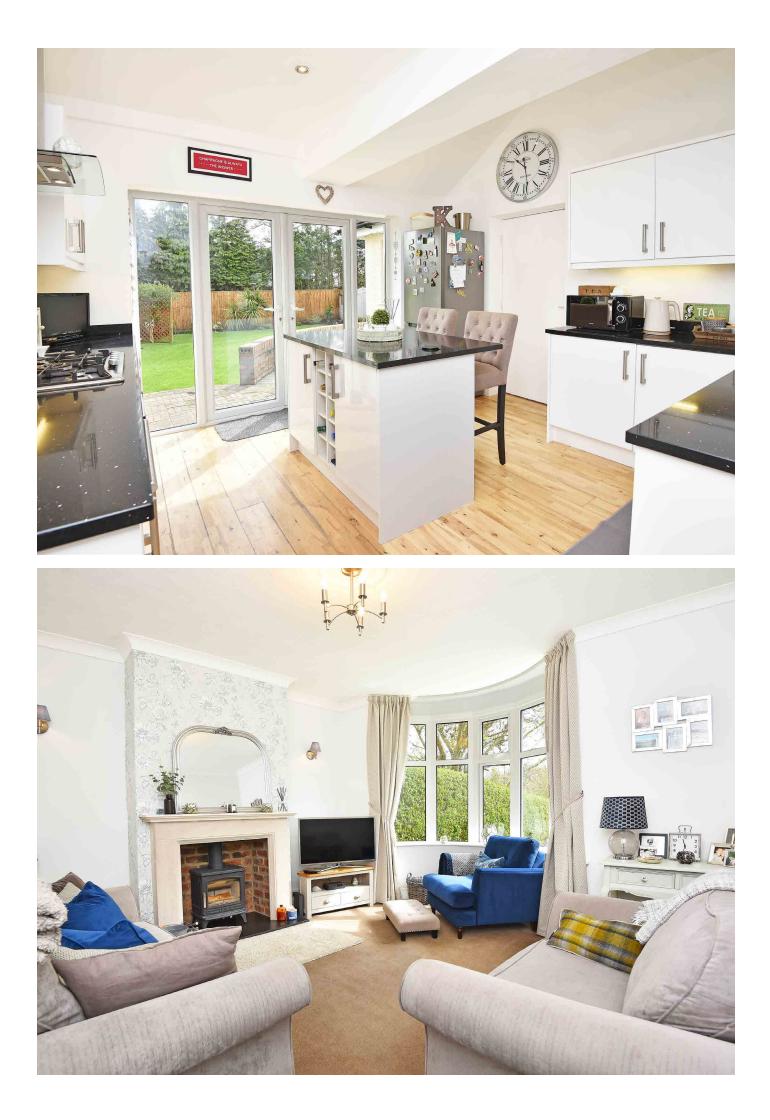

#### SITTING ROOM

A spacious reception room with a window overlooking the garden and attractive stone fireplace with a woodburning stove.

#### **KITCHEN**

With a range of stylish, modern wall and base units with granite worktops, island and breakfast bar. Gas hob with integrated oven and integrated dishwasher . Windows and glazed doors overlook in the garden.