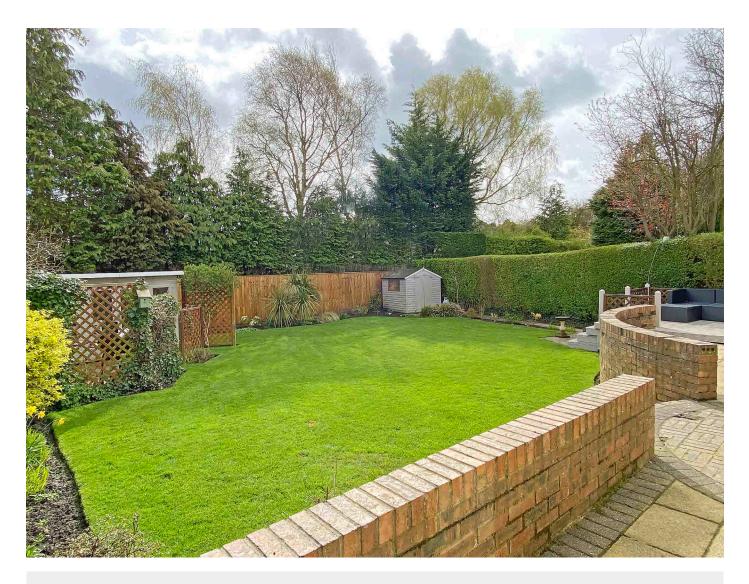

The property has planning permission, which has been granted to extend the property to provide additional living and bedroom accommodation if required.

A particular feature of the property is the large and attractive plot with a very good sized rear garden with lawn, well stocked, planted borders, sitting areas and summer house.

#### Outside

Adrive provides parking and leads to a garage/ store providing a useful storage space with plumbing for washing machine. To the rear of the property, there is a large and attractive garden with lawn, paved and decked, sitting areas, shed and summerhouse.