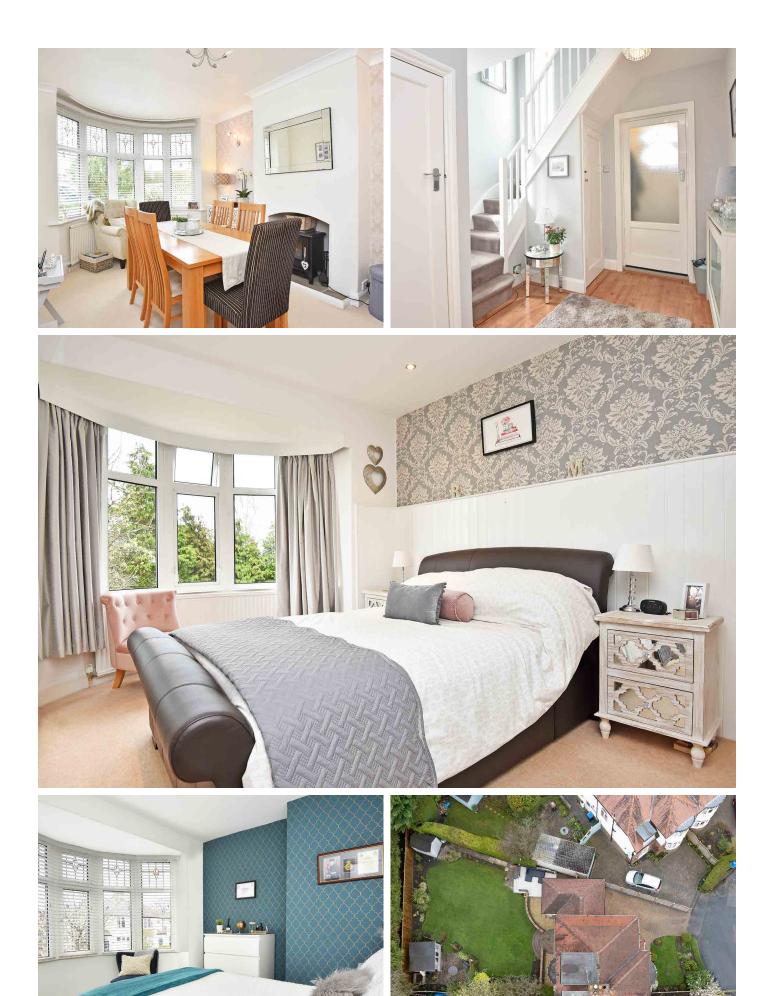

#### **DINING ROOM**

A further good sized reception room with bay window.

#### GROUND FLOOR RECEPTION HALL

A porch leads to a large reception hall with under stairs cupboard.

#### FIRST FLOOR BEDROOM 1

A double bedroom with bay window to rear.

#### BEDROOM 2

A double bedroom with bay window to front.