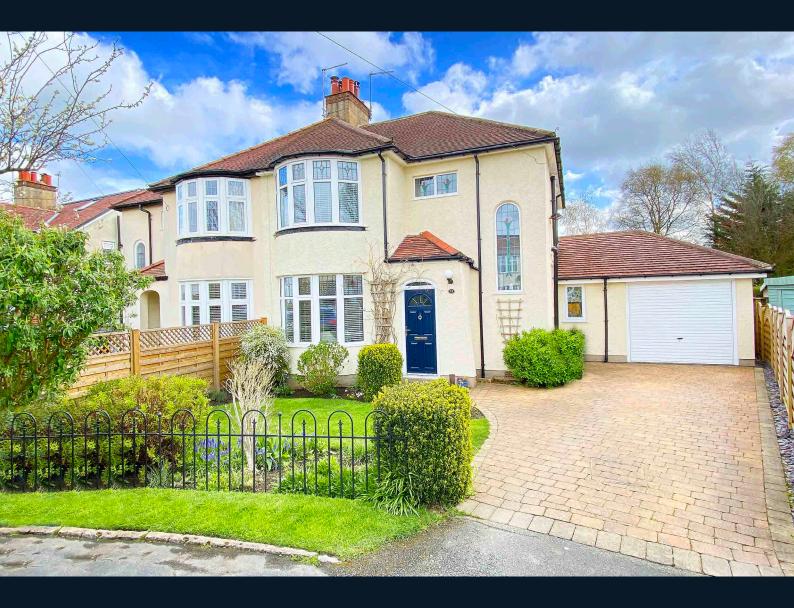

13 PANNAL ASH CRESCENT, HARROGATE, HG2 0HT

OFFERS OVER £550,000

## **13 PANNAL ASH CRESCENT**

Harrogate, HG2 0HT

A spacious and beautifully presented four bedroomed semidetached house with a driveway and very good sized an attractive garden, situated in this desirable location, close to popular schools and amenities.

This excellent family home provides extended and very well appointed accommodation comprising a large reception hall, two good sized reception rooms, a modern/extended kitchen with glazed doors leading to the large and attractive garden. There is also a downstairs WC and a versatile additional room on the ground floor which has potential to provide additional living accommodation if required. Upstairs, there are four bedrooms, including the main bedroom which has an ensuite, shower room and a family bathroom.