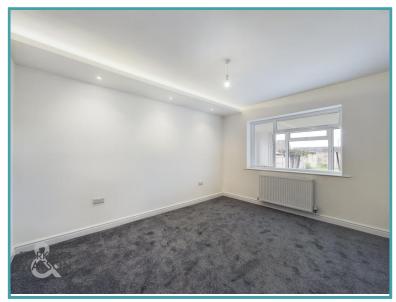

# THE GRAND TOUR

Tiled flooring lines the hall entrance with a new entrance door, and built-in storage. Doors lead to the first double bedroom, with new fitted carpet, built-in double wardrobe and a feature ceiling with recessed LED strip-lights and spotlights. The sitting room is adjacent, again with new carpet, windows to front and side, and the attractive ceiling with recessed lighting. The second bedroom leads from the hall with a matching finish. Opposite, the half the tiled family bathroom offers a three piece suite, with storage under the hand wash basin, a thermostatically controlled twin head rainfall shower over the bath, and a heated towel rail. The kitchen is fully fitted with a white high gloss range of wall and base level units, with inset electric ceramic hob and built-in electric oven, with splash back and extractor fan. Integrated appliances include a fridge/freezer and washing machine, with a one and a half bowl stainless steel sink and drainer unit completing the look. The final room is the 23' utility/conservatory space, with double glazed windows to side and rear, and a door to the garden. An internal door leads to the garage, where the wall mounted gas fired central heating boiler can be found.