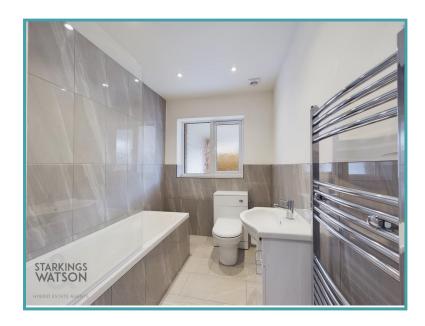

# THE GRAND TOUR

Tiled flooring lines the hall entrance with a new entrance door, and built-in storage. Doors lead to the first double bedroom, with new fitted carpet, built-in double wardrobe and a feature ceiling with recessed LED strip-lights and spotlights. The sitting room is adjacent, again with new carpet, windows to front and side, and the attractive ceiling with recessed lighting. The second bedroom leads from the hall with a matching finish. Opposite, the half the tiled family bathroom offers a three piece suite, with storage under the hand wash basin, a thermostatically controlled twin head rainfall shower over the bath, and a heated towel rail. The kitchen is fully fitted with a white high gloss range of wall and base level units, with inset electric ceramic hob and built-in electric oven, with splash back and extractor fan. Integrated appliances include a fridge/freezer and washing machine, with a one and a half bowl stainless steel sink and drainer unit completing the look. The final room is the 23' utility/conservatory space, with double glazed windows to side and rear, and a door to the garden. An internal door leads to the garage, where the wall mounted gas fired central heating boiler can be found.