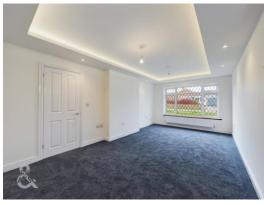

# THE GRAND TOUR

Tiled flooring lines the hall entrance with a new entrance door, and built-in storage. Doors lead to the first double bedroom, with new fitted carpet, built-in double wardrobe and a feature ceiling with recessed LED strip-lights and spotlights. The sitting room is adjacent, again with new carpet, windows to front and side, and the attractive ceiling with recessed lighting. The second bedroom leads from the hall with a matching finish. Opposite, the half the tiled family bathroom offers a three piece suite, with storage under the hand wash basin, a thermostatically controlled twin head rainfall shower over the bath, and a heated towel rail. The kitchen is fully fitted with a white high gloss range of wall and base level units, with inset electric ceramic hob and built-in electric oven, with splash back and extractor fan. Integrated appliances include a fridge/freezer and washing machine, with a one and a half bowl stainless steel sink and drainer unit completing the look. The final room is the 23' utility/conservatory space, with double glazed windows to side and rear, and a door to the garden. An internal door leads to the garage, where the wall mounted gas fired central heating boiler can be found.