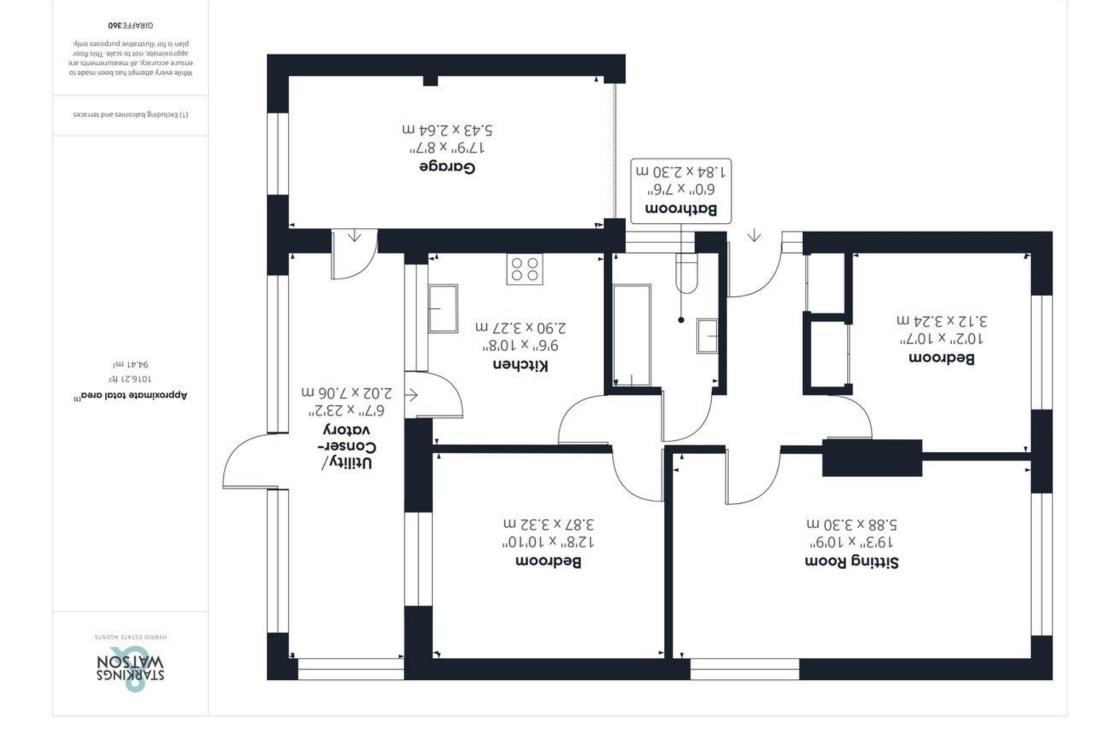

# **IN SUMMARY**

NO CHAIN. This FULLY RENOVATED detached bungalow occupies a PRIME RESIDENTIAL LOCATION within WALKING DISTANCE to the centre of ATTLEBOROUGH. With over 1000 Sq. ft (stms) of accommodation, a fresh newly plastered and decorated interior includes NEW WIRING and PLUMBING. TILED FLOORING completes the hall entrance, with BUILT-IN STORAGE, the 19' SITTING ROOM offers windows to front and side, along with an attractive FEATURE CEILING with recessed LED LIGHTING, two double bedrooms also offer RECESSED LED strip lights and SPOTLIGHTS, with one including a BUILT-IN WARDROBE. The BRAND NEW family bathroom is mainly tiled, with a RAINFALL SHOWER and glazed shower screen over the bath. The BRAND NEW KITCHEN includes a FULL SUITE of APPLIANCES and ample storage, with a door into the UTILITY/CONSERVATORY SPACE - offering a tiled floor and VIEWS over the LARGE GARDEN. Ample parking on the tandem drive and a single GARAGE can be found to front.

# THE GRAND TOUR

Tiled flooring lines the hall entrance with a new entrance door, and built-in storage. Doors lead to the first double bedroom, with new fitted carpet, built-in double wardrobe and a feature ceiling with recessed LED strip-lights and spotlights. The sitting room is adjacent, again with new carpet, windows to front and side, and the attractive ceiling with recessed lighting. The second bedroom leads from the hall with a matching finish. Opposite, the half the tiled family bathroom offers a three piece suite, with storage under the hand wash basin, a thermostatically controlled twin head rainfall shower over the bath, and a heated towel rail. The kitchen is fully fitted with a white high gloss range of wall and base level units, with inset electric ceramic hob and built-in electric oven, with splash back and extractor fan. Integrated appliances include a fridge/freezer and washing machine, with a one and a half bowl stainless steel sink and drainer unit completing the look. The final room is the 23' utility/conservatory space, with double glazed windows to side and rear, and a door to the garden. An internal door leads to the garage, where the wall mounted gas fired central heating boiler can be found.