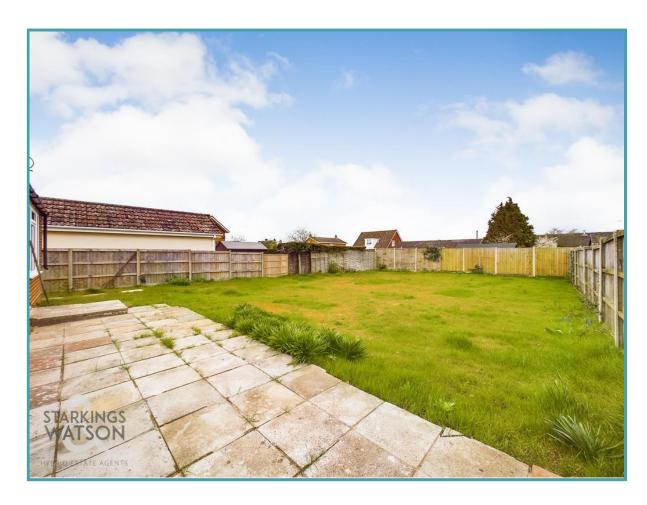

# THE GREAT OUTDOORS

The large rear garden has been seeded with grass, and fully enclosed with timber panelled fencing. Huge potential exists to landscape the space, or keep it low maintenance.