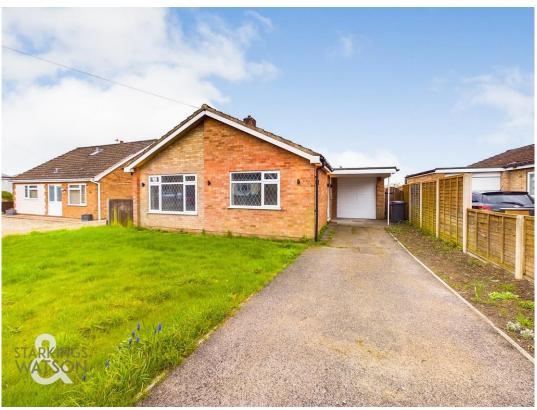

# **SETTING THE SCENE**

A lawned frontage sets the property back from the road, with a tandem driveway offering ample parking and a timber fence to the neighbouring boundary.

Access leads to the garage and main entrance hall.

# FOR SALE PROPERTY

arla | propertymark

PROTECTED

naea | propertymark
PROTECTED

For our full list of available properties, or for a FREE INSTANT online valuation visit starkingsandwatson.CO.UK

- No Chain!
- Renovated Detached Bungalow
- Fully Rewired & New Plumbing
- Sitting Room with Feature Spotlighting
- Two Double Bedrooms
- Newly Fitted Kitchen with Appliances
- Large Enclosed Garden
- Driveway & Single Garage