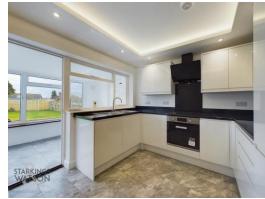

# THE GRAND TOUR

Tiled flooring lines the hall entrance with a new entrance door, and built-in storage. Doors lead to the first double bedroom, with new fitted carpet, built-in double wardrobe and a feature ceiling with recessed LED strip-lights and spotlights. The sitting room is adjacent, again with new carpet, windows to front and side, and the attractive ceiling with recessed lighting. The second bedroom leads from the hall with a matching finish. Opposite, the half the tiled family bathroom offers a three piece suite, with storage under the hand wash basin, a thermostatically controlled twin head rainfall shower over the bath, and a heated towel rail. The kitchen is fully fitted with a white high gloss range of wall and base level units, with inset electric ceramic hob and built-in electric oven, with splash back and extractor fan. Integrated appliances include a fridge/freezer and washing machine, with a one and a half bowl stainless steel sink and drainer unit completing the look. The final room is the 23' utility/conservatory space, with double glazed windows to side and rear, and a door to the garden. An internal door leads to the garage, where the wall mounted gas fired central heating boiler can be found.