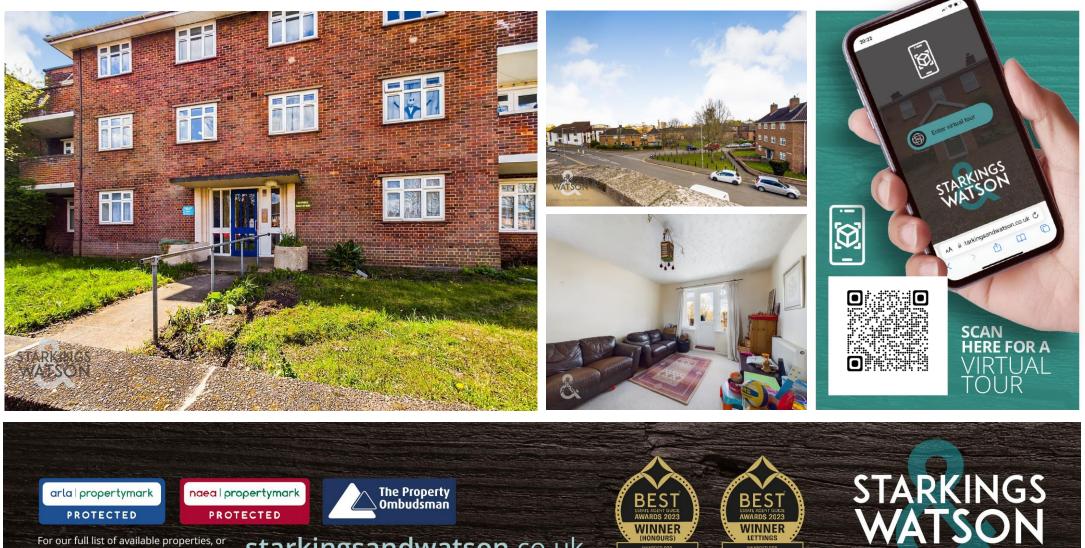

# FOR SALE PROPERTY

arla | propertymark PROTECTED

For our full list of available properties, or for a FREE INSTANT online valuation visit

PROTECTED

starkingsandwatson.co.uk

- Sold with Tenants in Situ or Vacant Possession
- Let for £750 PCM to Professionals
- Top Floor Flat
- Balcony & Storage Shed
- Sitting/Dining Room
- Kitchen
- Two Double Bedrooms
- Family Bathroom with Shower

#### **IN SUMMARY**

SOLD WITH TENANTS IN SITU OR VACANT POSESSION. This top floor flat has been a LONG TERM RENTAL PROPERTY to AVIVA EMPLOYEES. With PROFESSIONAL TENANTS in place, the property is let for £750 PCM, with EASY to MAINTAIN accommodation, including residents parking and a STORAGE SHED. The accommodation includes a HALL ENTRANCE, sitting/dining room with BALCONY, kitchen, FAMILY BATHROOM with SHOWER, and TWO DOUBLE BEDROOMS - all within WALKING DISTANCE to the CITY CENTRE.

#### SETTING THE SCENE

This well maintained block is run by the local authority, with residents parking and a brick built storage shed. A secure intercom entrance leads to the top floor.

#### **VIRTUAL TOUR**

View our virtual tour for a full 360 degree of the interior of the property.