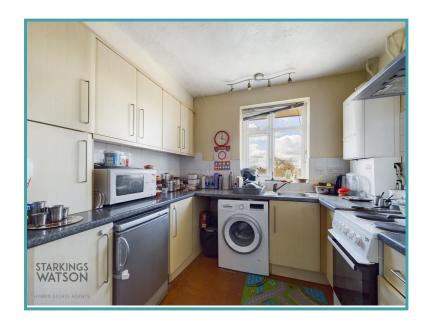

#### THE GRAND TOUR

Stepping inside the carpeted hall entrance, a builtin storage cupboard can be found to your left, and one further along, with doors leading to all other rooms. On your left, the family bathroom offers a shower over the bath, with tiled splash backs and flooring. Two double bedrooms can be found to your right, both with uPVC double glazed windows and radiators - one offers a built-in storage cupboard. The kitchen is fully fitted with space for white goods, whilst the gas fire central heating boiler is located to one side. The sitting/dining room is also carpeted, and offers space for a table, and soft furnishings. A uPVC double glazed door opens to a balcony - the perfect size for a bistro set.