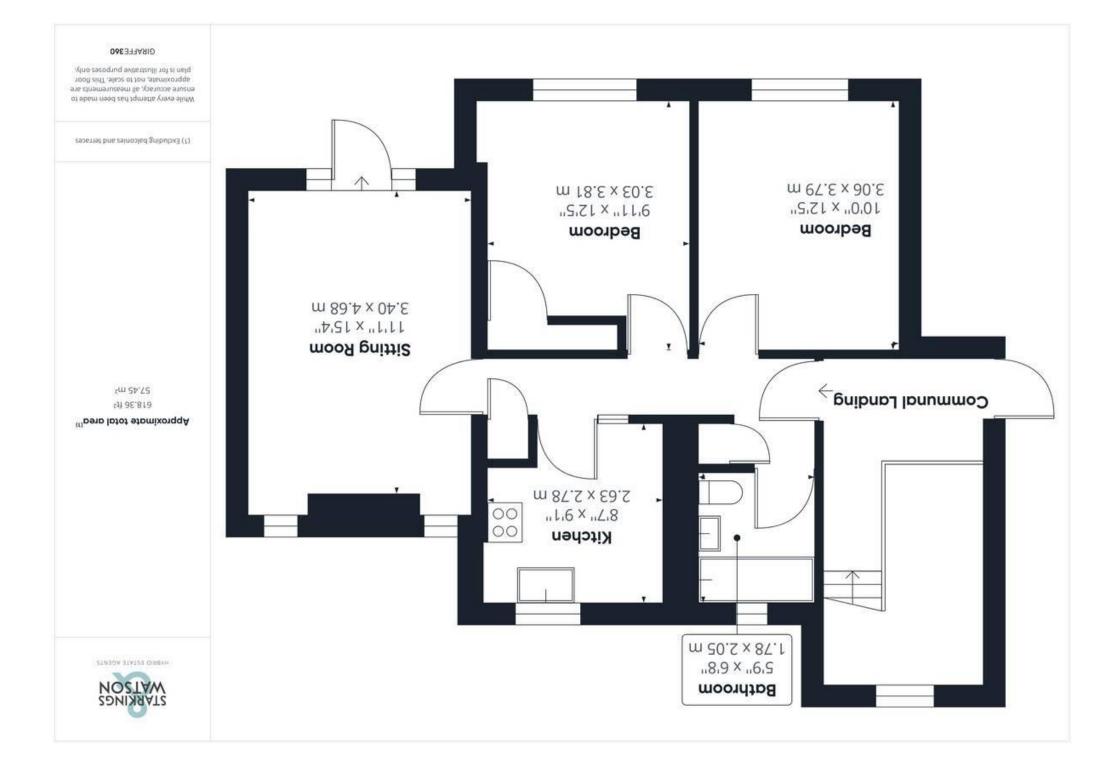

#### **IN SUMMARY**

SOLD WITH TENANTS IN SITU OR VACANT POSESSION. This top floor flat has been a LONG TERM RENTAL PROPERTY to AVIVA EMPLOYEES. With PROFESSIONAL TENANTS in place, the property is let for £750 PCM, with EASY to MAINTAIN accommodation, including residents parking and a STORAGE SHED. The accommodation includes a HALL ENTRANCE, sitting/dining room with BALCONY, kitchen, FAMILY BATHROOM with SHOWER, and TWO DOUBLE BEDROOMS - all within WALKING DISTANCE to the CITY CENTRE.

#### THE GRAND TOUR

Stepping inside the carpeted hall entrance, a builtin storage cupboard can be found to your left, and one further along, with doors leading to all other rooms. On your left, the family bathroom offers a shower over the bath, with tiled splash backs and flooring. Two double bedrooms can be found to your right, both with uPVC double glazed windows and radiators - one offers a built-in storage cupboard. The kitchen is fully fitted with space for white goods, whilst the gas fire central heating boiler is located to one side. The sitting/dining room is also carpeted, and offers space for a table, and soft furnishings. A uPVC double glazed door opens to a balcony - the perfect size for a bistro set.