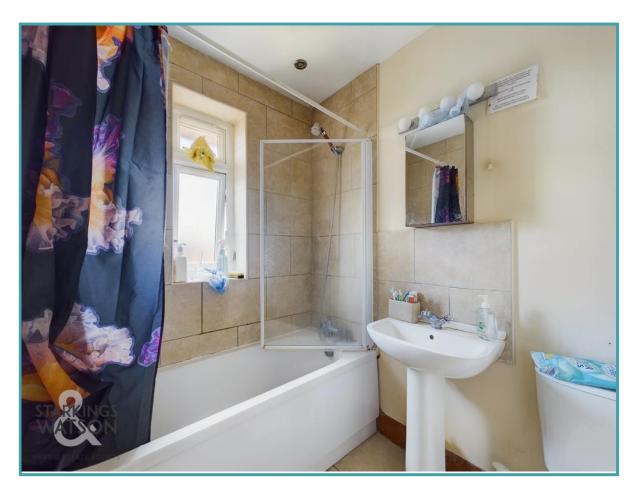

#### THE GRAND TOUR

Stepping inside the carpeted hall entrance, a builtin storage cupboard can be found to your left, and one further along, with doors leading to all other rooms. On your left, the family bathroom offers a shower over the bath, with tiled splash backs and flooring. Two double bedrooms can be found to your right, both with uPVC double glazed windows and radiators - one offers a built-in storage cupboard. The kitchen is fully fitted with space for white goods, whilst the gas fire central heating boiler is located to one side. The sitting/dining room is also carpeted, and offers space for a table, and soft furnishings. A uPVC double glazed door opens to a balcony - the perfect size for a bistro set.