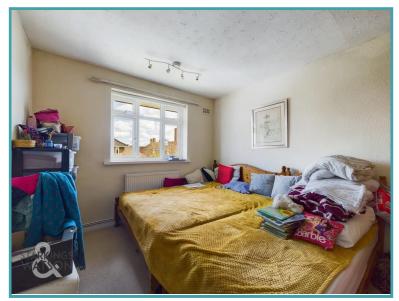

#### THE GRAND TOUR

Stepping inside the carpeted hall entrance, a builtin storage cupboard can be found to your left, and one further along, with doors leading to all other rooms. On your left, the family bathroom offers a shower over the bath, with tiled splash backs and flooring. Two double bedrooms can be found to your right, both with uPVC double glazed windows and radiators - one offers a built-in storage cupboard. The kitchen is fully fitted with space for white goods, whilst the gas fire central heating boiler is located to one side. The sitting/dining room is also carpeted, and offers space for a table, and soft furnishings. A uPVC double glazed door opens to a balcony - the perfect size for a bistro set.