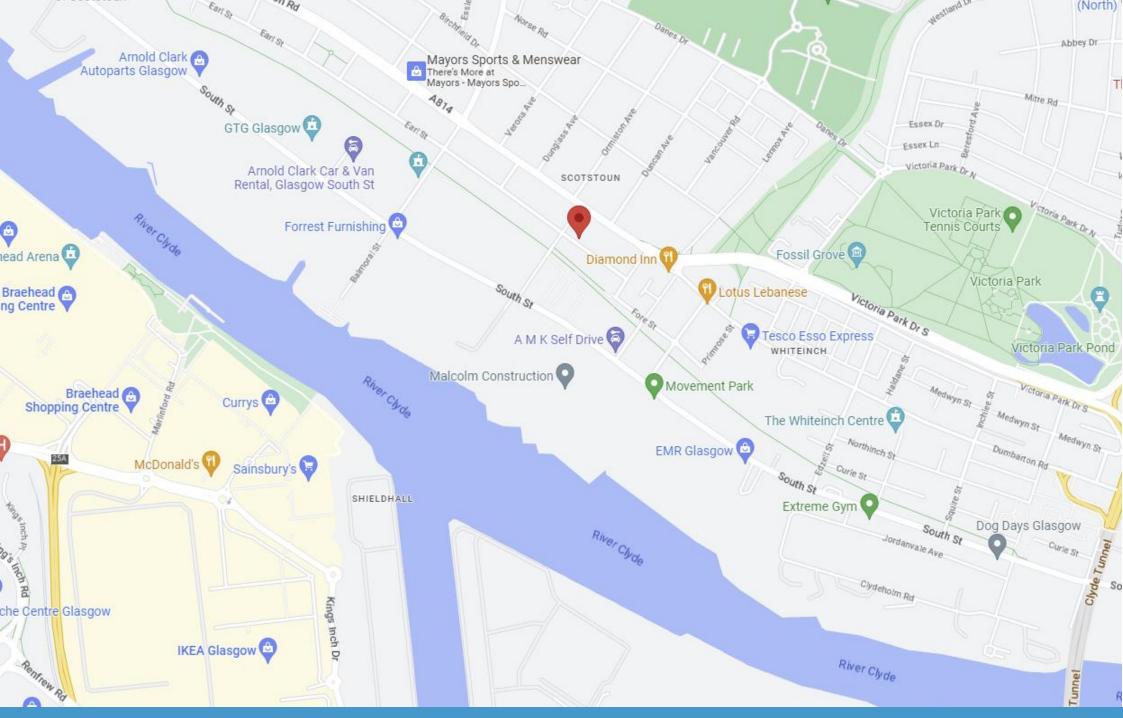

#### LOCATION

Earl Street is located in the very desirable west end of Glasgow. There is lots to offer here such as great schooling at all levels, being nearby to a variety of restaurants, cafe's, pub's and art galleries. Scotstoun Leisure Centre and big named supermarkets are close by. You also have great access to transport links including railway, bus routes and access to the motorway. This is an ideal property in an ideal location and would suit a variety of applicants.