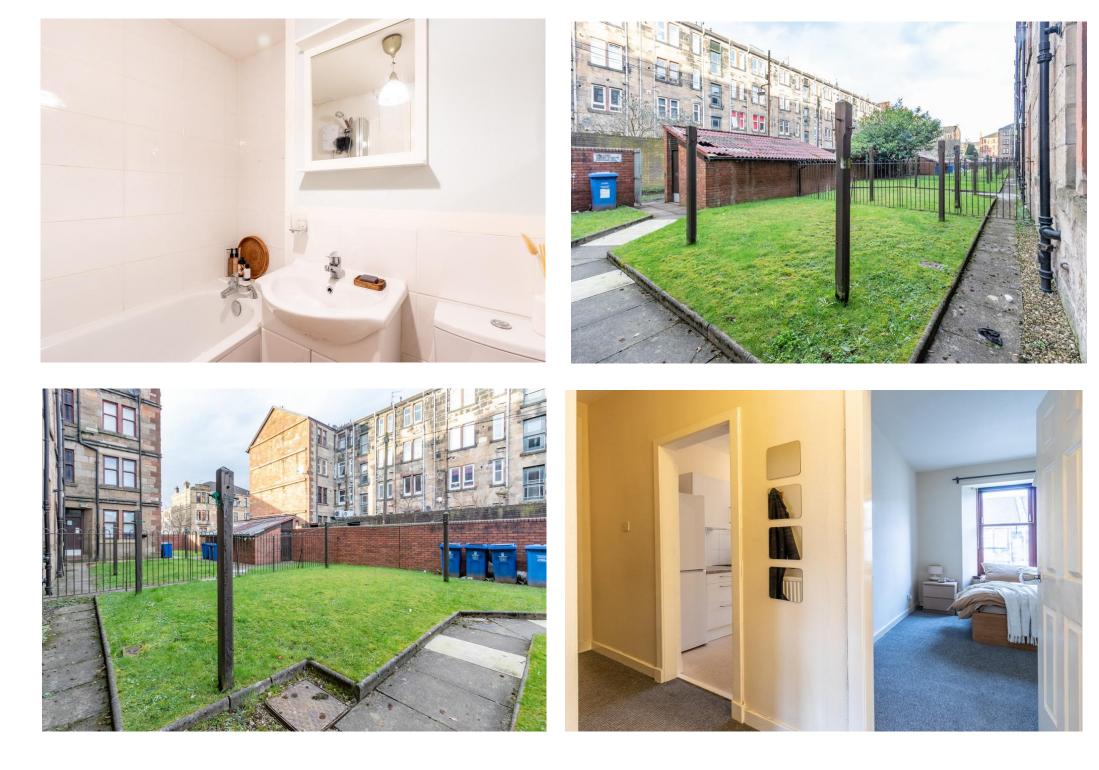

#### BATHROOM

6' 5" x 6' 3" (1.96m x 1.91m) The bathroom comprises of a white, three piece suite of bath with overhead shower, low flush WC and wash hand basin with storage unit below.

#### GARDENS

The property enjoys a communal rear garden which is fully enclosed and mainly laid to lawn.

## BEDROOM

10' 4" x 10' 1" (3.15m x 3.07m) The bedroom overlooks the rear of the property. There is

ample space for additional bedroom furniture and walls are painted in a light colour scheme with flooring laid to carpet.