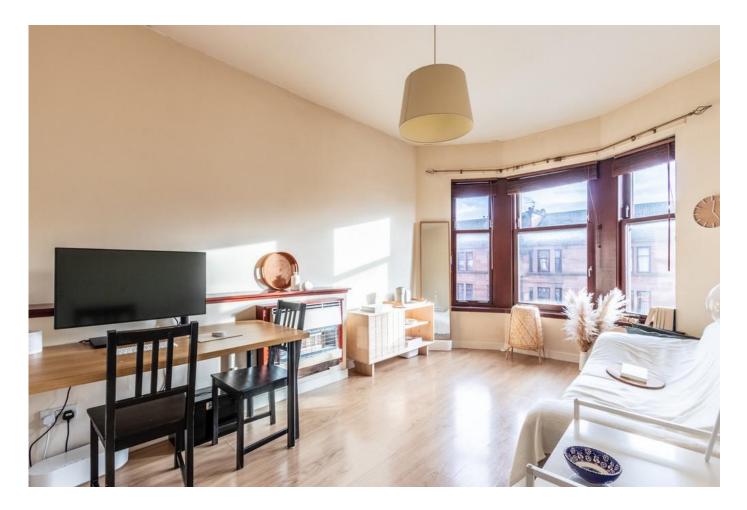

## LOUNGE/DINING ROOM

16' 1" x 10' 4" (4.9m x 3.15m) The lounge and dining space overlooks the front of the property and the bay window floods the room with natural light. Walls are painted in warm, neutral tones and flooring is laid to a light, wood effect laminate. A perfect room for relaxing or entertaining family and friends.