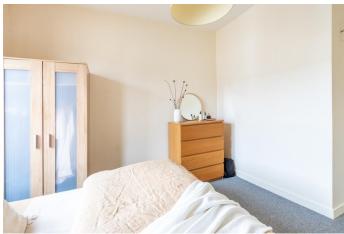

## BEDROOM

10' 4" x 10' 1" (3.15m x 3.07m) The bedroom overlooks the rear of the property. There is

ample space for additional bedroom furniture and walls are painted in a light colour scheme with flooring laid to carpet.