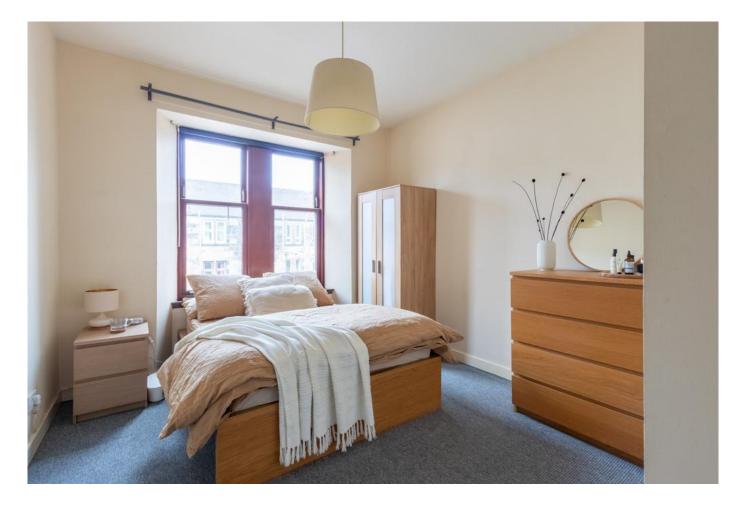

## BEDROOM

10' 4" x 10' 1" (3.15m x 3.07m) The bedroom overlooks the rear of the property. There is

ample space for additional bedroom furniture and walls are painted in a light colour scheme with flooring laid to carpet.