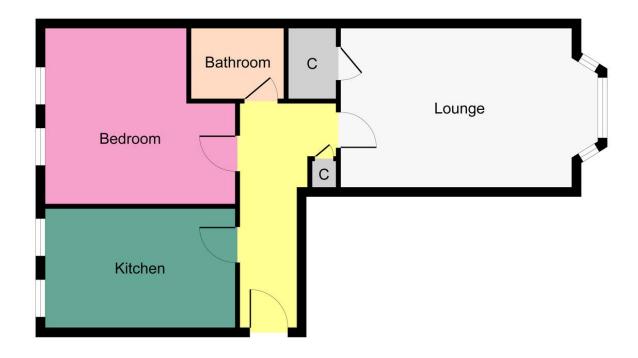

## LOUNGE/DINING ROOM

16' 1" x 10' 4" (4.9m x 3.15m) The lounge and dining space overlooks the front of the property and the bay window floods the room with natural light. Walls are painted in warm, neutral tones and flooring is laid to a light, wood effect laminate. A perfect room for relaxing or entertaining family and friends.

# KITCHEN

14' 7" x 5' 9" (4.44m x 1.75m) The kitchen is a traditional galley style kitchen with a variety of wall and floor mounted units in a white finish with complementing worksurfaces and a tiled splashback. There is space for a freestanding washing machine, tall fridge freezer and oven. There is a handy pulley air drier system in place.

## BEDROOM

10' 4" x 10' 1" (3.15m x 3.07m) The bedroom overlooks the rear of the property. There is

ample space for additional bedroom furniture and walls are painted in a light colour scheme with flooring laid to carpet.

#### BATHROOM

6' 5" x 6' 3" (1.96m x 1.91m) The bathroom comprises of a white, three piece suite of bath with overhead shower, low flush WC and wash hand basin with storage unit below.