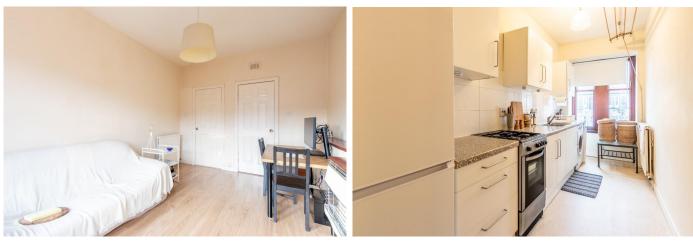

## LOUNGE/DINING ROOM

16' 1" x 10' 4" (4.9m x 3.15m) The lounge and dining space overlooks the front of the property and the bay window floods the room with natural light. Walls are painted in warm, neutral tones and flooring is laid to a light, wood effect laminate. A perfect room for relaxing or entertaining family and friends.

# KITCHEN

14' 7" x 5' 9" (4.44m x 1.75m) The kitchen is a traditional galley style kitchen with a variety of wall and floor mounted units in a white finish with complementing worksurfaces and a tiled splashback. There is space for a freestanding washing machine, tall fridge freezer and oven. There is a handy pulley air drier system in place.