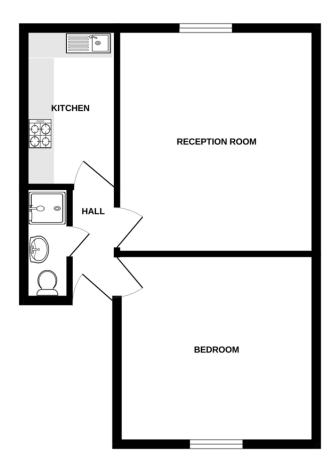

## **ENERGY PERFORMANCE CERTIFICATE – FLAT 2:**

2ND FLOOR 423 sq.ft. (39.3 sq.m.) approx.

TOTAL FLOOR AREA: 423 sq.ft. (39.3 sq.m.) approx.

Whilst every attempt has been made to ensure the accuracy of the floorplan contained here, measurements of doors, windows, rooms and any other items are approximate and no responsibility is taken for any error, omission or mis-statement. This plan is for flustrather purposes only and should be used as such by any