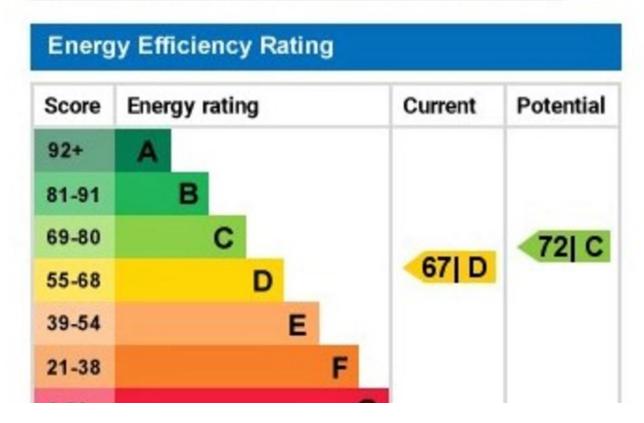

# Contact Us On: 020 8653 3444 southnorwood@bensonpartners.co.uk

Council Tax Band: C

www.bensonpartners.co.uk

| Energ | y Efficiency Rating |         |           |
|-------|---------------------|---------|-----------|
| Score | Energy rating       | Current | Potential |
| 92+   | A                   |         |           |
| 81-91 | В                   |         |           |
| 69-80 | С                   | -       | 72  C     |
| 55-68 | D                   | 67  D   |           |
| 39-54 | E                   |         |           |
| 21-38 | F                   |         |           |
| 1-20  | G                   |         |           |