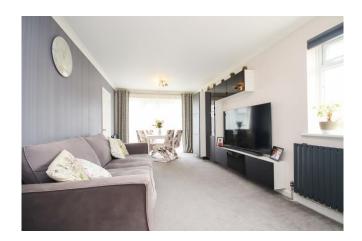

### 11 CHURCH VIEWS, MAIDENHEAD, BERKSHIRE, SL6 7EH

Within close walking distance of Maidenhead town centre and railway station (Elizabeth Line), a bright and spacious one bedroom top floor apartment offered for sale in good condition throughout featuring an entrance hall with utility cupboard, a large double aspect lounge/diner with French doors and Juliet balcony, large double bedroom, refitted bathroom suite and modern fitted kitchen. The property further benefits from a garage in a nearby block as well as residents parking and would make an ideal rental investment or first-time purchase.

• TOP FLOOR APARTMENT • ENTRANCE HALL WITH UTILITY CUPBOARD • LARGE DOUBLE BEDROOM • DOUBLE ASPECT LOUNGE/DINER • RE-FITTED BATHROOM SUITE • MODERN FITTED KITCHEN • ADDITIONAL LOFT STORAGE • SHORT WALK TO TOWN & STATION • GARAGE IN BLOCK & RESIDENTS PARKING • EPC RATING C