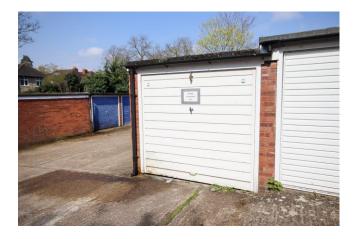

### 11 CHURCH VIEWS, MAIDENHEAD, BERKSHIRE, SL6 7EH

Within close walking distance of Maidenhead town centre and railway station (Elizabeth Line), a bright and spacious one bedroom top floor apartment offered for sale in good condition throughout featuring an entrance hall with utility cupboard, a large double aspect lounge/diner with French doors and Juliet balcony, large double bedroom, refitted bathroom suite and modern fitted kitchen. The property further benefits from a garage in a nearby block as well as residents parking and would make an ideal rental investment or first-time purchase.

• TOP FLOOR APARTMENT • ENTRANCE HALL WITH UTILITY CUPBOARD • LARGE DOUBLE BEDROOM • DOUBLE ASPECT LOUNGE/DINER • RE-FITTED BATHROOM SUITE • MODERN FITTED KITCHEN • ADDITIONAL LOFT STORAGE • SHORT WALK TO TOWN & STATION • GARAGE IN BLOCK & RESIDENTS PARKING • EPC RATING C