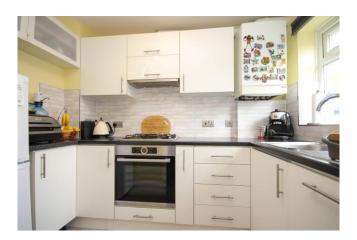

### 11 CHURCH VIEWS, MAIDENHEAD, BERKSHIRE, SL6 7EH

Within close walking distance of Maidenhead town centre and railway station (Elizabeth Line), a bright and spacious one bedroom top floor apartment offered for sale in good condition throughout featuring an entrance hall with utility cupboard, a large double aspect lounge/diner with French doors and Juliet balcony, large double bedroom, refitted bathroom suite and modern fitted kitchen. The property further benefits from a garage in a nearby block as well as residents parking and would make an ideal rental investment or first-time purchase.

• TOP FLOOR APARTMENT • ENTRANCE HALL WITH UTILITY CUPBOARD • LARGE DOUBLE BEDROOM • DOUBLE ASPECT LOUNGE/DINER • RE-FITTED BATHROOM SUITE • MODERN FITTED KITCHEN • ADDITIONAL LOFT STORAGE • SHORT WALK TO TOWN & STATION • GARAGE IN BLOCK & RESIDENTS PARKING • EPC RATING C