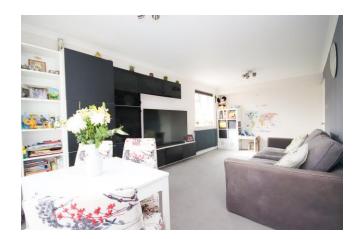

### 11 CHURCH VIEWS, MAIDENHEAD, BERKSHIRE, SL6 7EH

Within close walking distance of Maidenhead town centre and railway station (Elizabeth Line), a bright and spacious one bedroom top floor apartment offered for sale in good condition throughout featuring an entrance hall with utility cupboard, a large double aspect lounge/diner with French doors and Juliet balcony, large double bedroom, refitted bathroom suite and modern fitted kitchen. The property further benefits from a garage in a nearby block as well as residents parking and would make an ideal rental investment or first-time purchase.

• TOP FLOOR APARTMENT • ENTRANCE HALL WITH UTILITY CUPBOARD • LARGE DOUBLE BEDROOM • DOUBLE ASPECT LOUNGE/DINER • RE-FITTED BATHROOM SUITE • MODERN FITTED KITCHEN • ADDITIONAL LOFT STORAGE • SHORT WALK TO TOWN & STATION • GARAGE IN BLOCK & RESIDENTS PARKING • EPC RATING C