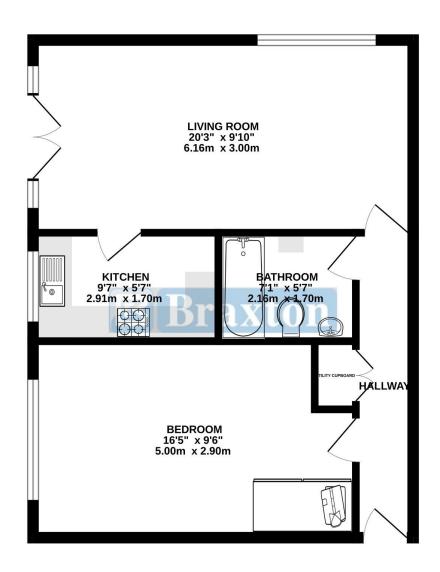

#### **GROUND FLOOR** 499 sq.ft. (46.4 sq.m.) approx.

TOTAL FLOOR AREA: 499 sq.ft. (46.4 sq.m.) approx.

Whilst every attempt has been made to ensure the accuracy of the floorplan contained here, measurements of doors, windows, rooms and any other items are approximate and no responsibility is taken for any error, omission or mis-statement. This plan is of illustrative purposes only and should be used as such by any prospective purchaser. The services, systems and appliances shown have not been tested and no guarantee as to their operability or efficiency can be given.