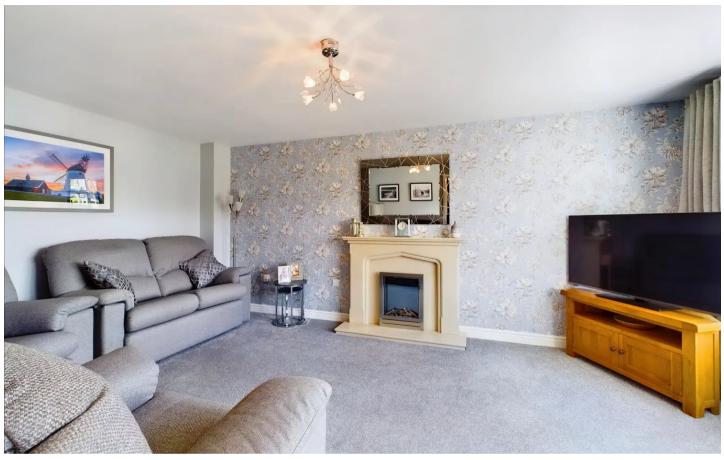

### Lounge

17' 3" x 11' 4" (5.25m x 3.45m)

UPVC double glazed Georgian style windows to the front elevation, double radiator, the focal point of the room is a feature living flame affect electric fire set in marble hearth and surround.