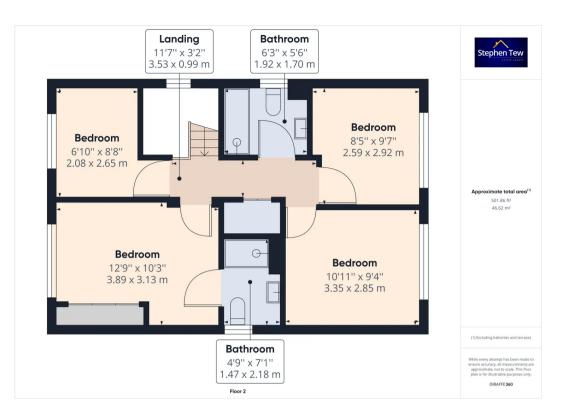

#### Landing

11' 7" x 3' 3" (3.53m x 0.99m)

UPVC double glazed window to the side elevation, radiator, access to the loft. Built-in airing cupboard housing, the hot water cylinder, linen shelving and the wall mounted glow worm combination boiler.

#### Bedroom 1

12' 9" x 10' 3" (3.89m x 3.13m)

UPVC double glazed Georgian style windows to the front elevation, fitted with a range of wardrobes with sliding doors, radiator, and door leading into en-suite.

#### **En Suite**

4' 10" x 7' 2" (1.47m x 2.18m)

Fitted with a three piece suite comprising walk-in shower enclosure with glass screen, wash hand basin with storage under and low flush WC.

#### Bedroom 2

10' 12" x 9' 4" (3.35m x 2.85m)

UPVC double glazed window to the rear elevation, built-in wardrobes with sliding doors and matching drawers. Radiator.

#### Bedroom 3

8' 6" x 9' 7" (2.59m x 2.92m)

UPVC double glazed window to the rear elevation, radiator.

#### **Bedroom 4**

6' 10" x 8' 8" (2.08m x 2.65m)

UPVC double glazed Georgian style window to the front elevation, radiator.

#### **Bathroom**

6' 4" x 5' 7" (1.92m x 1.7m)

Fitted with a three-piece suite comprising walk-in shower enclosure with glass screen, pedestal wash hand basin and low flush WC, full height tiling to all walls, heated towel rail, tiled floor and UPVC double opaque glazed window to the side elevation.