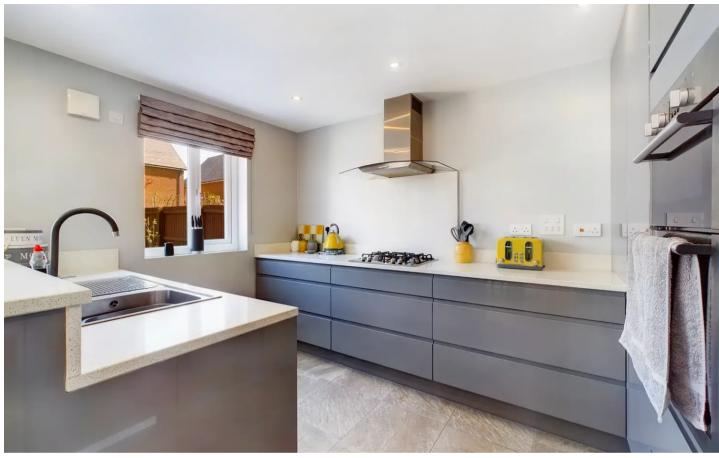

## **Dining Kitchen**

11' 7" x 19' 3" (3.54m x 5.86m)

Open plan dining kitchen with UPVC double glazed sliding patio door opening onto the landscaped rear garden, fitted with a matching range of modern base and eye level units with worktop space, single drainer stainless steel sink with mixer tap, built-in double electric oven with four ring gas hob and extractor hood over Integrated fridge freezer and dishwasher, tiled floor, double radiator and UPVC double glazed window to the rear elevation. Built in utility cupboard with plumbing for automatic washing machine.