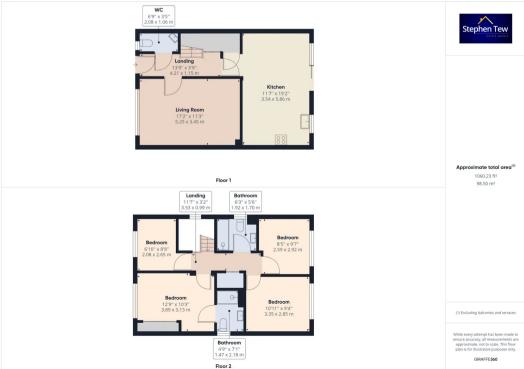

## Hallway

13' 10" x 3' 9" (4.21m x 1.15m)

Tiled flooring, radiator, return staircase to first floor landing with under stairs storage cupboard.

#### WC

6' 10" x 3' 6" (2.08m x 1.06m)

Fitted with a two piece suite, comprising corner wash hand basin with tiled splashback and mixer tap and low flush WC, tiled floor, radiator and UPVC double opaque glazed window to the front elevation. Wall mounted consumer unit.

### Lounge

17' 3" x 11' 4" (5.25m x 3.45m)

UPVC double glazed Georgian style windows to the front elevation, double radiator, the focal point of the room is a feature living flame affect electric fire set in marble hearth and surround.

## **Dining Kitchen**

11' 7" x 19' 3" (3.54m x 5.86m)

Open plan dining kitchen with UPVC double glazed sliding patio door opening onto the landscaped rear garden, fitted with a matching range of modern base and eye level units with worktop space, single drainer stainless steel sink with mixer tap, built-in double electric oven with four ring gas hob and extractor hood over Integrated fridge freezer and dishwasher, tiled floor, double radiator and UPVC double glazed window to the rear elevation. Built in utility cupboard with plumbing for automatic washing machine.

#### Landing

11' 7" x 3' 3" (3.53m x 0.99m)

UPVC double glazed window to the side elevation, radiator, access to the loft. Built-in airing cupboard housing, the hot water cylinder, linen shelving and the wall mounted glow worm combination boiler.

#### Bedroom 1

12' 9" x 10' 3" (3.89m x 3.13m)

UPVC double glazed Georgian style windows to the front elevation, fitted with a range of wardrobes with sliding doors, radiator, and door leading into en-suite.

#### **En Suite**

4' 10" x 7' 2" (1.47m x 2.18m)

Fitted with a three piece suite comprising walk-in shower enclosure with glass screen, wash hand basin with storage under and low flush WC.

#### Bedroom 2

10' 12" x 9' 4" (3.35m x 2.85m)

UPVC double glazed window to the rear elevation, built-in wardrobes with sliding doors and matching drawers. Radiator.

#### Bedroom 3

8' 6" x 9' 7" (2.59m x 2.92m)

UPVC double glazed window to the rear elevation, radiator.

#### **Bedroom 4**

6' 10" x 8' 8" (2.08m x 2.65m)

UPVC double glazed Georgian style window to the front elevation, radiator.

#### **Bathroom**

6' 4" x 5' 7" (1.92m x 1.7m)

Fitted with a three-piece suite comprising walk-in shower enclosure with glass screen, pedestal wash hand basin and low flush WC, full height tiling to all walls, heated towel rail, tiled floor and UPVC double opaque glazed window to the side elevation.