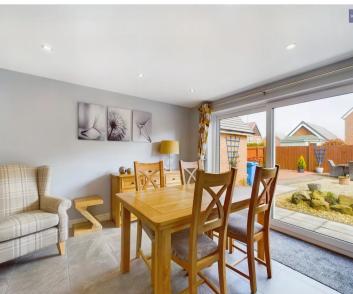

## **Dining Kitchen**

11' 7" x 19' 3" (3.54m x 5.86m)

Open plan dining kitchen with UPVC double glazed sliding patio door opening onto the landscaped rear garden, fitted with a matching range of modern base and eye level units with worktop space, single drainer stainless steel sink with mixer tap, built-in double electric oven with four ring gas hob and extractor hood over Integrated fridge freezer and dishwasher, tiled floor, double radiator and UPVC double glazed window to the rear elevation. Built in utility cupboard with plumbing for automatic washing machine.