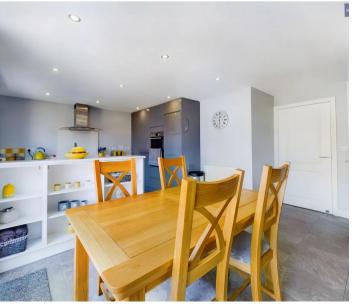

## **Dining Kitchen**

11' 7" x 19' 3" (3.54m x 5.86m)

Open plan dining kitchen with UPVC double glazed sliding patio door opening onto the landscaped rear garden, fitted with a matching range of modern base and eye level units with worktop space, single drainer stainless steel sink with mixer tap, built-in double electric oven with four ring gas hob and extractor hood over Integrated fridge freezer and dishwasher, tiled floor, double radiator and UPVC double glazed window to the rear elevation. Built in utility cupboard with plumbing for automatic washing machine.