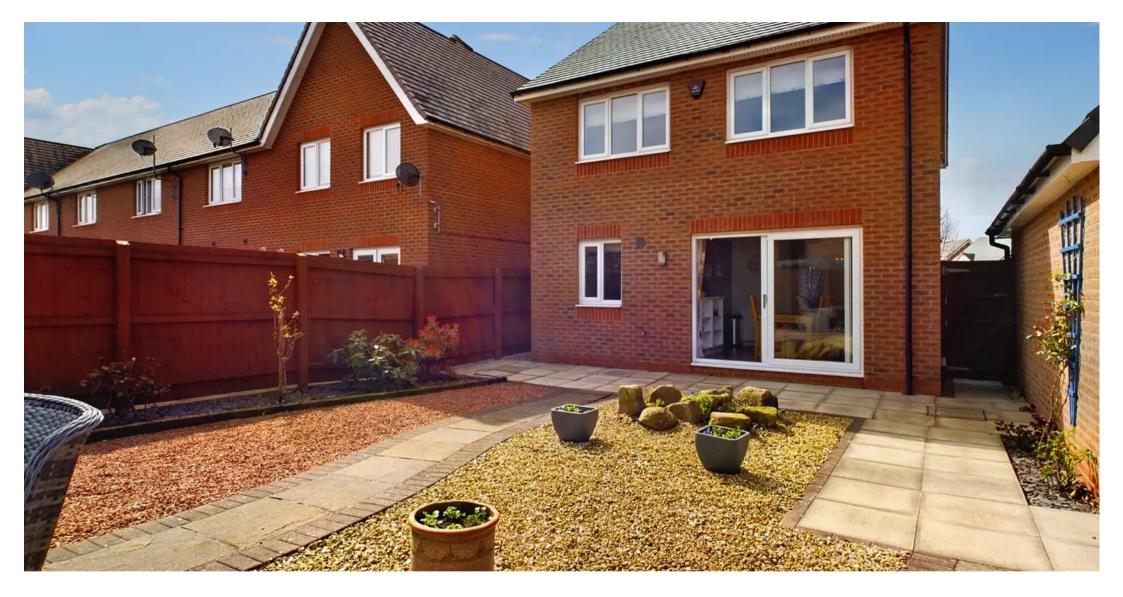

## **REAR GARDEN**

Enclosed landscaped rear garden with paved patio area outside lighting and water tap.