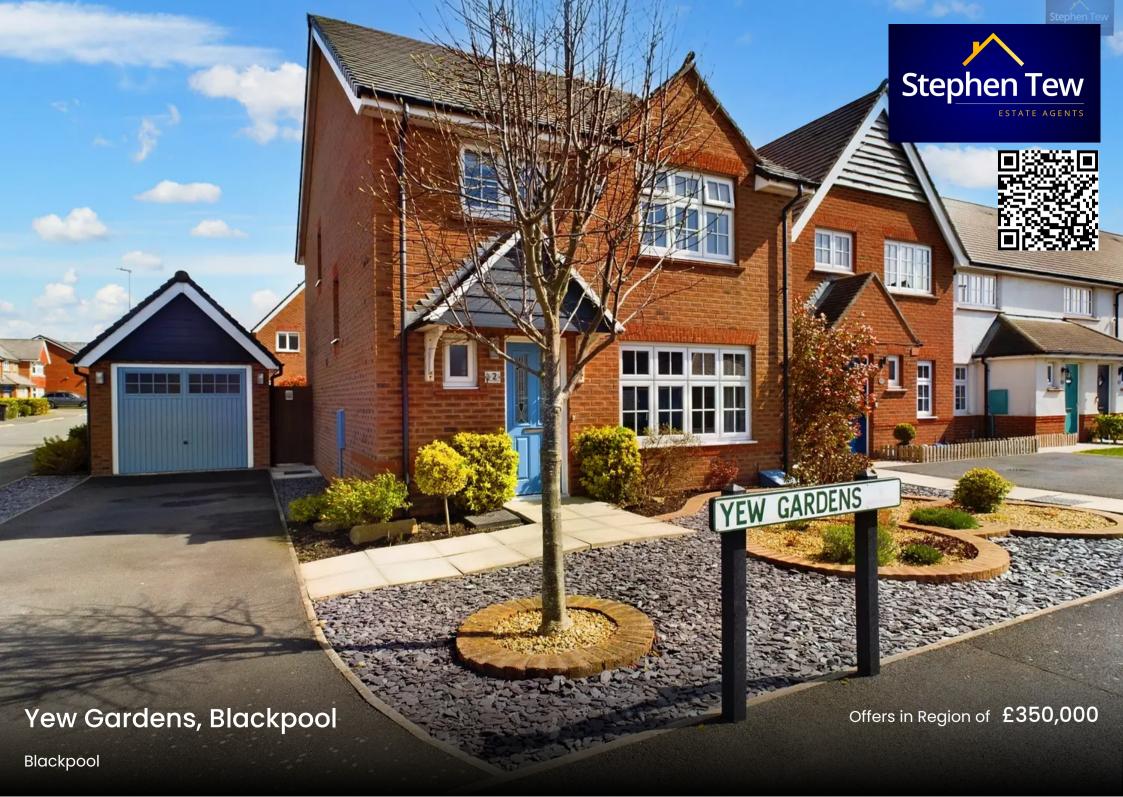

## Yew Gardens

# Blackpool

Modern detached house built by Redrow Builders in 2013, situated in a popular modern family development, complete with communal children's parks and occupying a convenient location with access to the motorway. The accommodation comprises entrance hall, separate WC, lounge, fitted dining kitchen. The first floor has four bedrooms, one en-suite and a family bathroom. The property has a gas central heating system installed on the windows are UPVC double glazed. Attractive Open Plan Front garden with driveway providing off-road parking and access to garage. Enclosed landscaped rear garden. To fully appreciate the accommodation offer, total inspection by appointment is strongly advised.

## FRONT GARDEN

Landscaped Open Plan front garden area with driveway to the side, providing off-road parking and access to the garage.

## OFF ROAD

2 Parking Spaces

Off-road parking on the driveway at the side of the property leading to the garage.