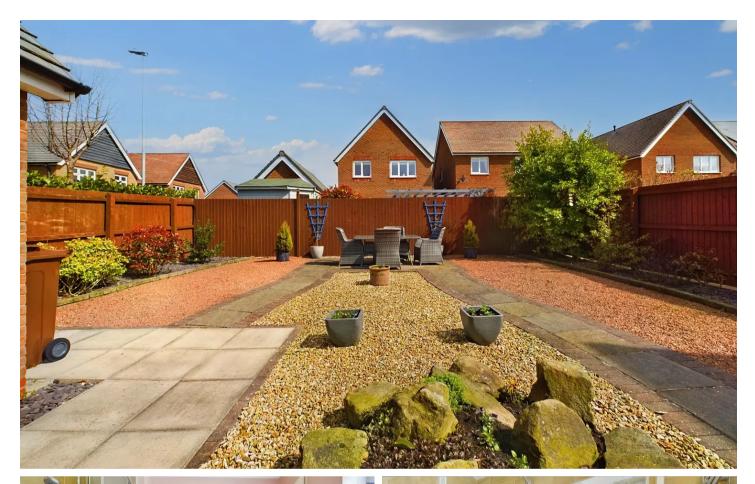

## **REAR GARDEN**

Enclosed landscaped rear garden with paved patio area outside lighting and water tap.