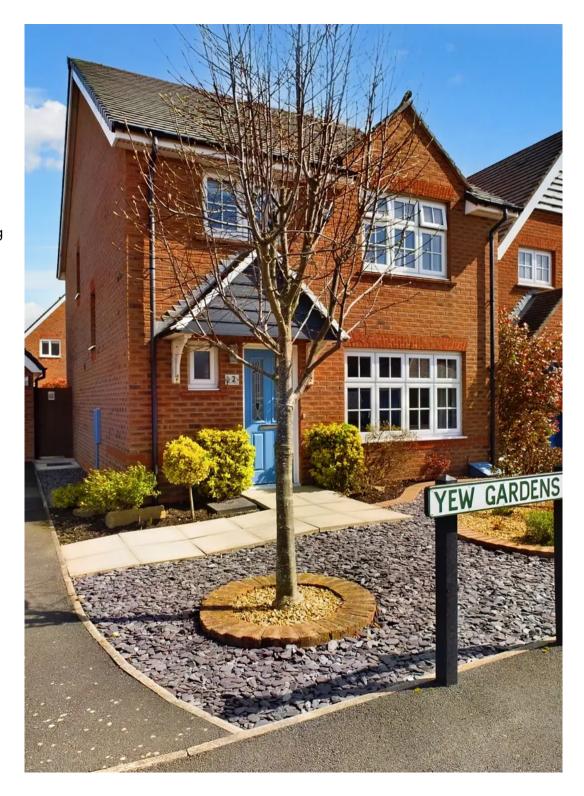

## Yew Gardens

# Blackpool

Modern detached house built by Redrow Builders in 2013, situated in a popular modern family development, complete with communal children's parks and occupying a convenient location with access to the motorway. The accommodation comprises entrance hall, separate WC, lounge, fitted dining kitchen. The first floor has four bedrooms, one en-suite and a family bathroom. The property has a gas central heating system installed on the windows are UPVC double glazed. Attractive Open Plan Front garden with driveway providing off-road parking and access to garage. Enclosed landscaped rear garden. To fully appreciate the accommodation offer, total inspection by appointment is strongly advised.

## FRONT GARDEN

Landscaped Open Plan front garden area with driveway to the side, providing off-road parking and access to the garage.