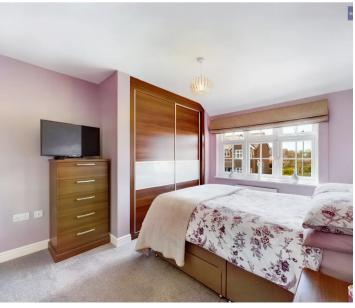

#### Bedroom 1

12' 9" x 10' 3" (3.89m x 3.13m)

UPVC double glazed Georgian style windows to the front elevation, fitted with a range of wardrobes with sliding doors, radiator, and door leading into en-suite.