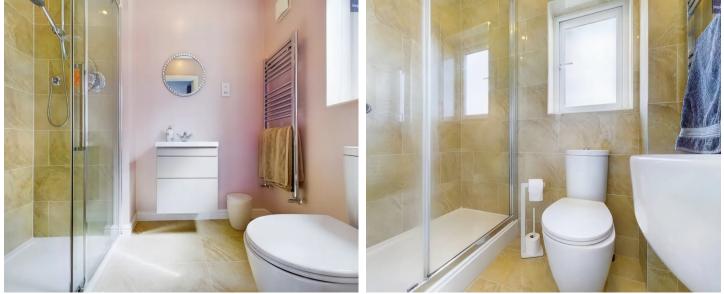

#### **En Suite**

4' 10" x 7' 2" (1.47m x 2.18m)

Fitted with a three piece suite comprising walk-in shower enclosure with glass screen, wash hand basin with storage under and low flush WC.

#### **Bathroom**

6' 4" x 5' 7" (1.92m x 1.7m)

Fitted with a three-piece suite comprising walk-in shower enclosure with glass screen, pedestal wash hand basin and low flush WC, full height tiling to all walls, heated towel rail, tiled floor and UPVC double opaque glazed window to the side elevation.