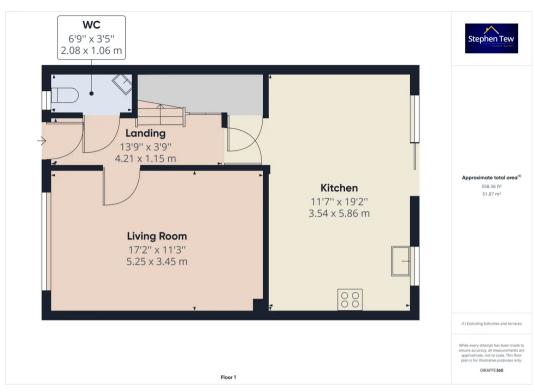

## Hallway

13' 10" x 3' 9" (4.21m x 1.15m)

Tiled flooring, radiator, return staircase to first floor landing with under stairs storage cupboard.

#### WC

6' 10" x 3' 6" (2.08m x 1.06m)

Fitted with a two piece suite, comprising corner wash hand basin with tiled splashback and mixer tap and low flush WC, tiled floor, radiator and UPVC double opaque glazed window to the front elevation. Wall mounted consumer unit.

### Lounge

17' 3" x 11' 4" (5.25m x 3.45m)

UPVC double glazed Georgian style windows to the front elevation, double radiator, the focal point of the room is a feature living flame affect electric fire set in marble hearth and surround.

## **Dining Kitchen**

11' 7" x 19' 3" (3.54m x 5.86m)

Open plan dining kitchen with UPVC double glazed sliding patio door opening onto the landscaped rear garden, fitted with a matching range of modern base and eye level units with worktop space, single drainer stainless steel sink with mixer tap, built-in double electric oven with four ring gas hob and extractor hood over Integrated fridge freezer and dishwasher, tiled floor, double radiator and UPVC double glazed window to the rear elevation. Built in utility cupboard with plumbing for automatic washing machine.

#### Landing

11' 7" x 3' 3" (3.53m x 0.99m)

UPVC double glazed window to the side elevation, radiator, access to the loft. Built-in airing cupboard housing, the hot water cylinder, linen shelving and the wall mounted glow worm combination boiler.