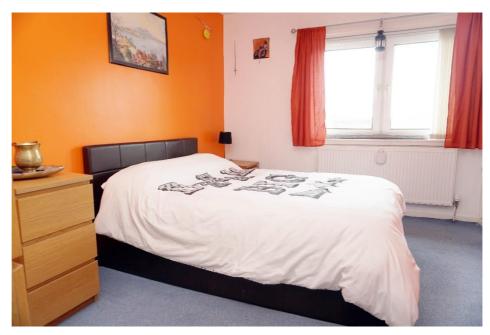

E.K. Business Park 14 Stroud Road East Kilbride G75 0YA

It comprises of the entrance hallway with ample storage, spacious lounge/dining room, fitted kitchen, double-bedroom with fitted wardrobes, and bathroom with electric shower over the bath.

#### **Measurements**

Lounge/dining room  $19'1" \times 10'0"$ 

Kitchen 6'10" x 10'6"

Bedroom 12'9" x 9'8"

Bathroom 6'11" x 6'0"

E.K. Business Park 14 Stroud Road East Kilbride G75 0YA