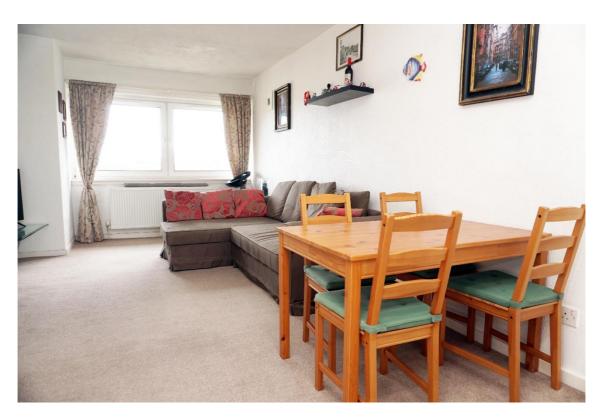

E.K. Business Park 14 Stroud Road East Kilbride G75 0YA

It comprises of the entrance hallway with ample storage, spacious lounge/dining room, fitted kitchen, double-bedroom with fitted wardrobes, and bathroom with electric shower over the bath.

#### **Measurements**

Lounge/dining room  $19'1" \times 10'0"$ 

Kitchen 6'10" x 10'6"

Bedroom 12'9" x 9'8"

Bathroom 6'11" x 6'0"

E.K. Business Park 14 Stroud Road East Kilbride G75 0YA