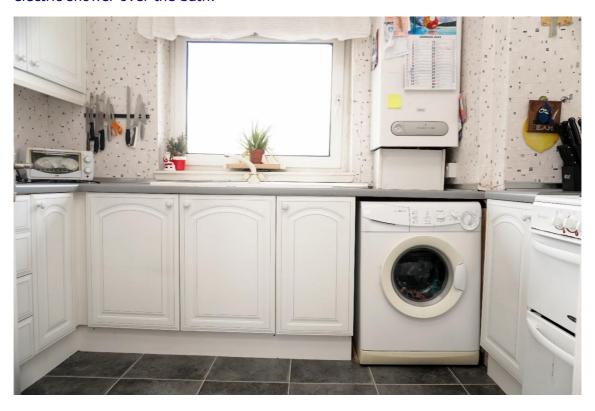

E.K. Business Park 14 Stroud Road East Kilbride G75 0YA

It comprises of the entrance hallway with ample storage, spacious lounge/dining room, fitted kitchen, double-bedroom with fitted wardrobes, and bathroom with electric shower over the bath.

#### **Measurements**

Lounge/dining room  $19'1" \times 10'0"$ 

Kitchen 6'10" x 10'6"

Bedroom 12'9" x 9'8"

Bathroom 6'11" x 6'0"

E.K. Business Park 14 Stroud Road East Kilbride G75 0YA