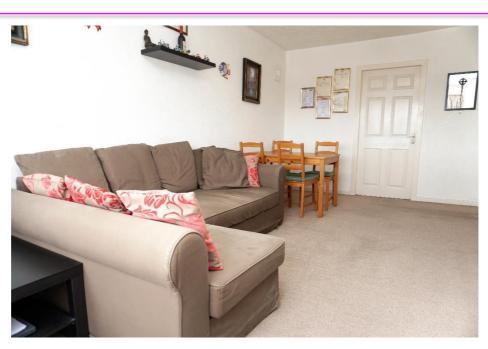

E.K. Business Park 14 Stroud Road East Kilbride G75 0YA

It comprises of the entrance hallway with ample storage, spacious lounge/dining room, fitted kitchen, double-bedroom with fitted wardrobes, and bathroom with electric shower over the bath.

#### **Measurements**

Lounge/dining room  $19'1" \times 10'0"$ 

Kitchen 6'10" x 10'6"

Bedroom 12'9" x 9'8"

Bathroom 6'11" x 6'0"

E.K. Business Park 14 Stroud Road East Kilbride G75 0YA