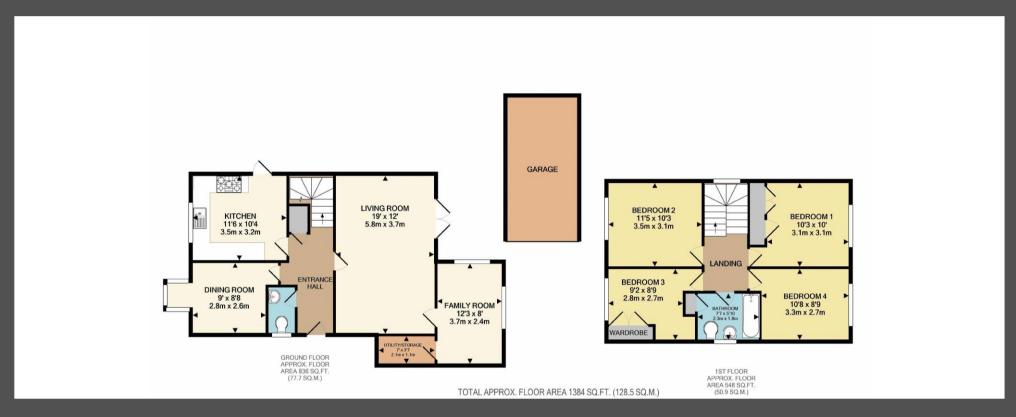

## Love Homes

Conway Drive, Flitwick, Bedfordshire, MK45 1DF

This well presented four bedroom detached house is located on a corner plot within a popular modern development close to Flitwick woods and within walking distance to schools and shops. Ideal for those looking for good size bedrooms the property has also been extended on the ground floor to create an additional family room/playroom - great for modern day living.

This property is presented by Duncan Stead - a Love Homes property expert with over 25 years' experience.

Find out more about this property by scanning the QR code.

0.6m

4

3

Tenure: Freehold Council Tax Band: D