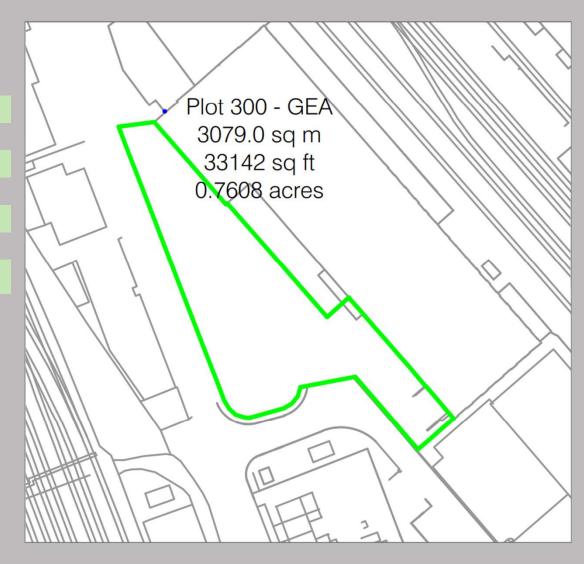

## Plot 300 – Tarmac and Concrete Surfaced Open Storage Site

## **Plot 300**

| SIZE                     | 0.76 Acres (0.31 Ha) |
|--------------------------|----------------------|
| RENT PER ACRE            | £90,000              |
| RENT                     | £68,400              |
| RATEABLE VALUE*          | £34,500              |
| RATES PAYABLE 2024/25    | £17,216              |
| SERVICE CHARGE (sq ft)   | £0.17                |
| SERVICE CHARGE           | £5,634               |
| TOTAL OCCUPATIONAL COSTS | £91,250 per annum    |