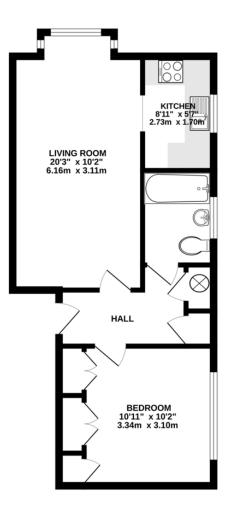

Service Charge £2984 pa.. EPC Rating F. Council Tax Band C

1ST FLOOR 487 sq.ft. (45.2 sq.m.) approx.

TOTAL FLOOR AREA: 487 sq.ft. (45.2 sq.m.) approx. While every attempt has been made to ensure the accuracy of the floorplan contained here, measurements of doors, widows, norms and any or where them are approximate and no negonibility is taken for any error, omission or mis-statement. This plan is for illustrative purposes only and should be used as such by any prospective purchaser. The services, systems and applicances shown have not been tested and no guarantee as to their openality or efficiency can be given. Made with Merpure C3022