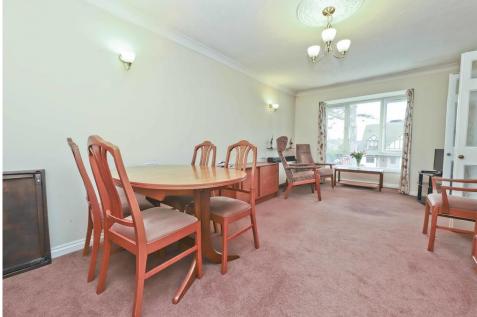

A communal entrance with a security entry phone system, front door to the entrance hallway with built in storage cupboards, a spacious living room fitted kitchen and bathroom and a large double bedroom with built in wardrobes.