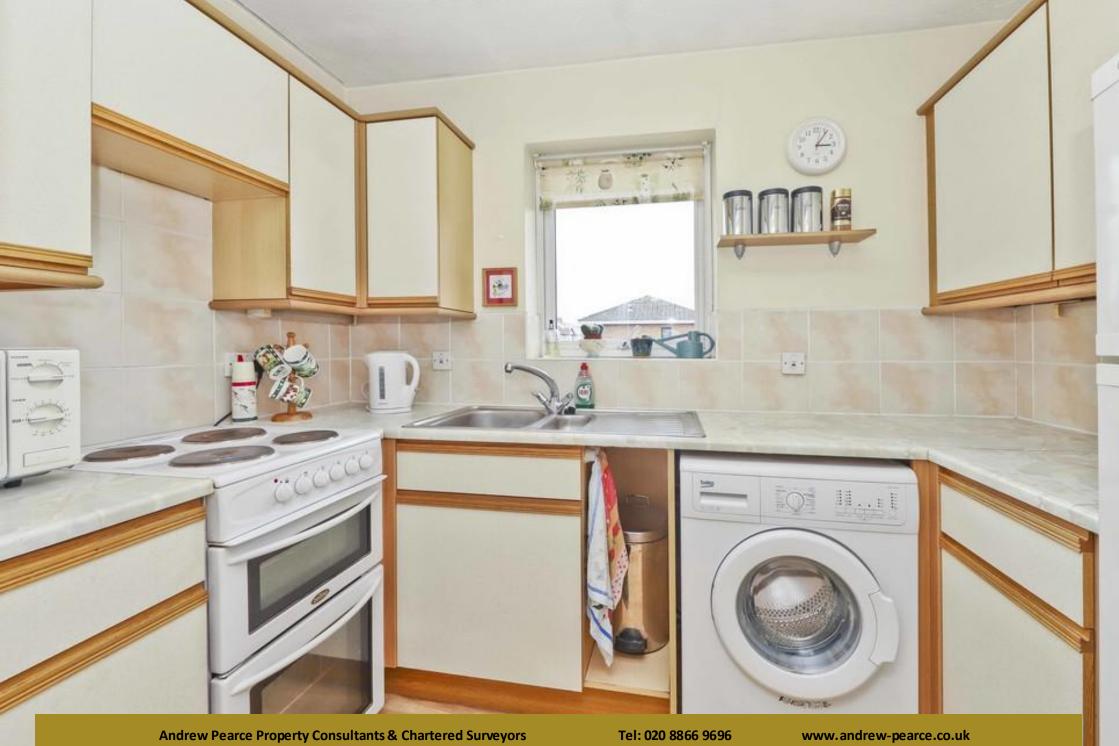

A communal entrance with a security entry phone system, front door to the entrance hallway with built in storage cupboards, a spacious living room fitted kitchen and bathroom and a large double bedroom with built in wardrobes.