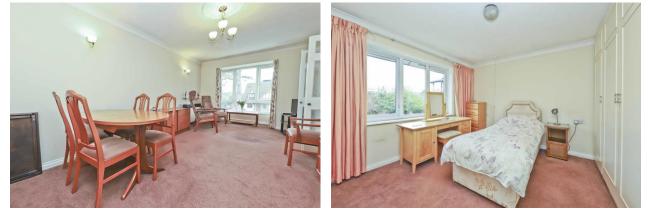

A communal entrance with a security entry phone system, front door to the entrance hallway with built in storage cupboards, a spacious living room fitted kitchen and bathroom and a large double bedroom with built in wardrobes.