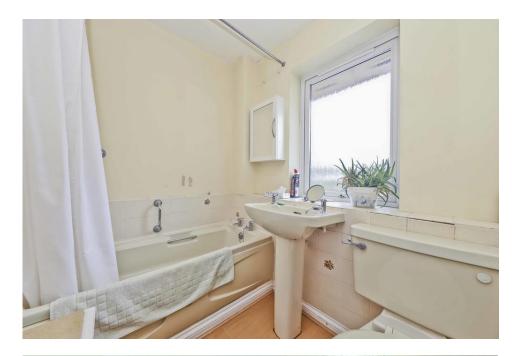

A communal entrance with a security entry phone system, front door to the entrance hallway with built in storage cupboards, a spacious living room fitted kitchen and bathroom and a large double bedroom with built in wardrobes.