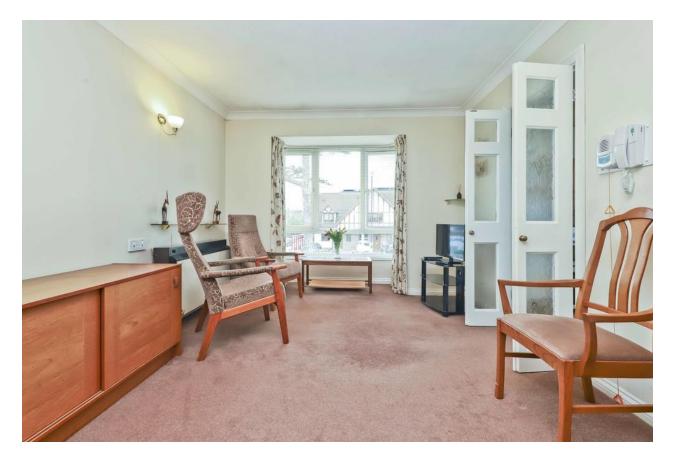

A communal entrance with a security entry phone system, front door to the entrance hallway with built in storage cupboards, a spacious living room fitted kitchen and bathroom and a large double bedroom with built in wardrobes.