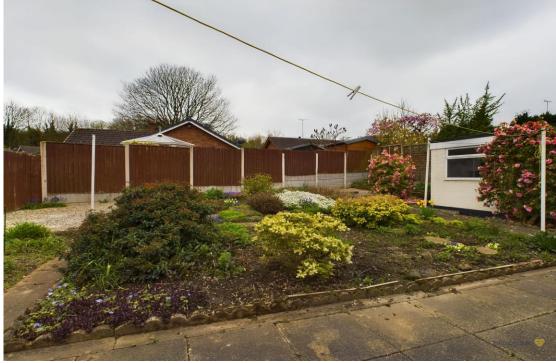

There are two double bedrooms, one front facing and one rear and both of which have fitted wardrobes.

The shower room comprises shower, WC, pedestal wash hand basin and window to rear.

The front and rear gardens are both designed for ease of maintenance and have mature beds. There is a good size block paved drive leading to the garage.