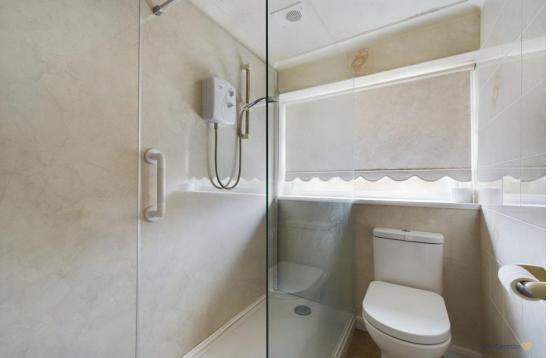

There are two double bedrooms, one front facing and one rear and both of which have fitted wardrobes.

The shower room comprises shower, WC, pedestal wash hand basin and window to rear.

The front and rear gardens are both designed for ease of maintenance and have mature beds. There is a good size block paved drive leading to the garage.