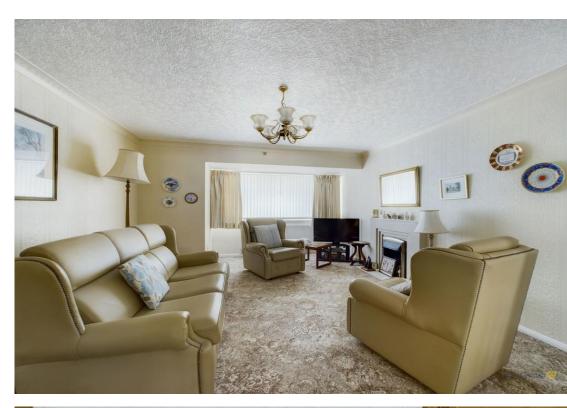

There is a porch leading to the reception hall which has a built-in cupboard with fitted shelving and doors leading off.

The delightful lounge has a stone fireplace with coal effect fire, large window framing views to front and an arch to a separate dining area.