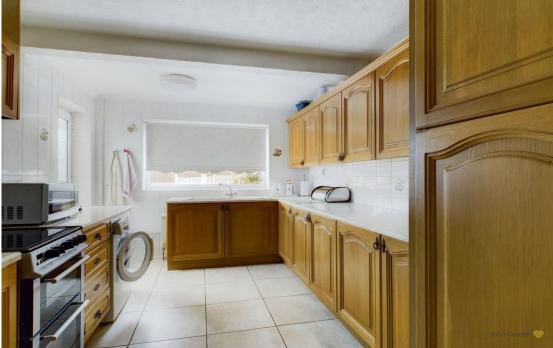

The kitchen has an attractive and extensive range of light oak units with contrasting work surfaces and a stainless-steel sink and drainer, tall cupboard housing the gas boiler, tiled floor, fully tiled walls and window framing views across the rear garden. There is also a rear porch leading off the kitchen.