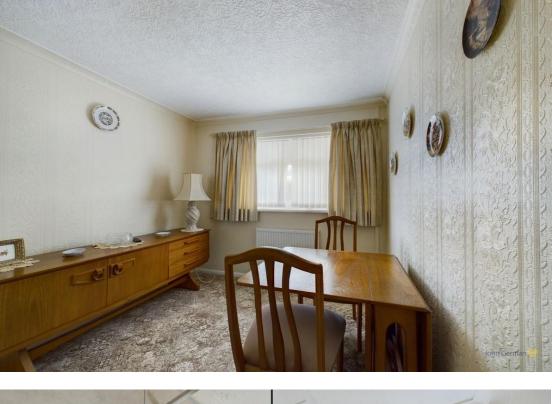

There is a porch leading to the reception hall which has a built-in cupboard with fitted shelving and doors leading off.

The delightful lounge has a stone fireplace with coal effect fire, large window framing views to front and an arch to a separate dining area.