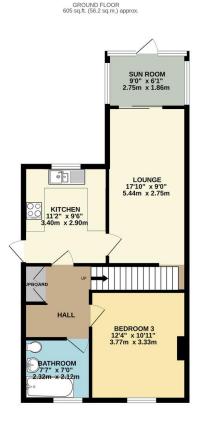

### **Property Summary**

Offered with no upward chain. This versatile three bedroom semi detached family home has undergone complete refurbishment by the current owner and is situated on arguably the largest street plot and nestled in the highly sought after village location of Queniborough. The accommodation comprises of entrance hall, lounge and diner, conservatory, recently fitted kitchen, ground floor bedroom three, refurbished ground floor bathroom, landing to two bedrooms, front and rear landscaped gardens, ample car standing space with carport.