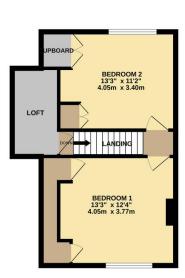

### **Property Summary**

Offered with no upward chain. This versatile three bedroom semi detached family home has undergone complete refurbishment by the current owner and is situated on arguably the largest street plot and nestled in the highly sought after village location of Queniborough. The accommodation comprises of entrance hall, lounge and diner, conservatory, recently fitted kitchen, ground floor bedroom three, refurbished ground floor bathroom, landing to two bedrooms, front and rear landscaped gardens, ample car standing space with carport.

1ST FLOOR 435 sq.ft. (40.4 sq.m.) approx