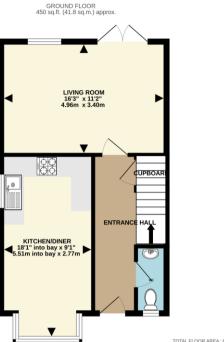

TOTAL FLOOR AREA : 884 sg.ft. (82.1 sg.m.) approx. Drawn by Love Homes for Illustrative purposes only. Measurements and areas shown are approximate. Made with Metropix ©2023

5 The Russell Centre, Coniston Road, Flitwick, MK45 1QY Tel: 01525 713111 Email: flitwick@lovehomes.uk f y 🖸 🔚