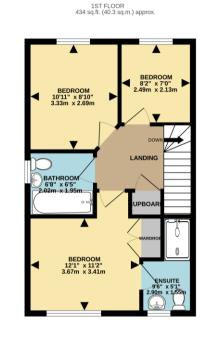

TOTAL FLOOR AREA : 884 sg.ft. (82.1 sg.m.) approx. Drawn by Love Homes for Illustrative purposes only. Measurements and areas shown are approximate. Made with Metropix ©2023

5 The Russell Centre, Coniston Road, Flitwick, MK45 1QY Tel: 01525 713111 Email: flitwick@lovehomes.uk f y 🖸 🔚