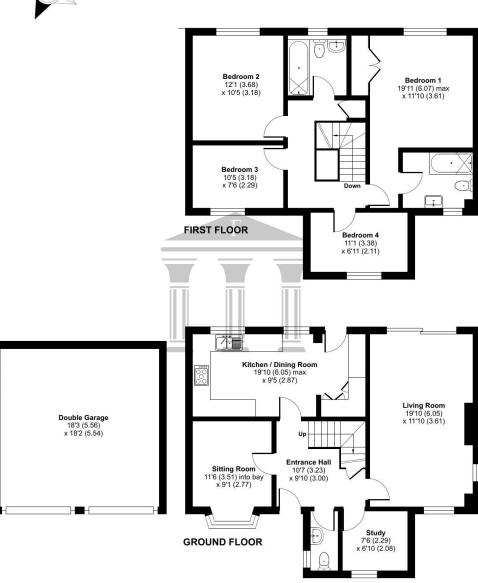

## Lavender Road, Woking, GU22

Approximate Area = 1778 sq ft / 165.2 sq m (includes garage)

For identification only - Not to scale

A detached four bedroom, two bathroom detached executive residence superbly located in a peaceful courtyard setting within walking distance of Woking Town Centre and mainline station.

The accommodation comprises a spacious entrance hall, a beautifully appointed 20ft kitchen/dining room, a double aspect living room, study, downstairs cloakroom and separate family room. Upstairs, a galleried landing leads to all bedrooms. The principal bedroom features an en-suite bathroom and fitted wardrobes. There are three other bedrooms and a well appointed family bathroom. Externally, the property benefits from a detached double width garage and a corner plot garden.