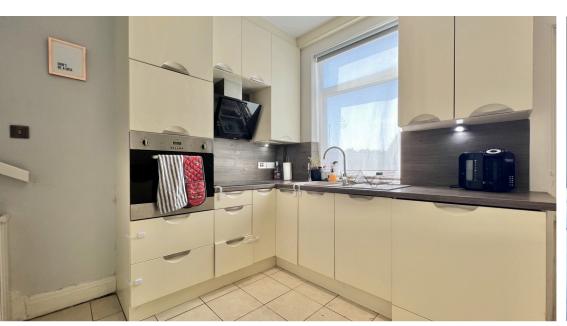

**Kitchen** 11' 0" x 10' 8" (3.35m x 3.25m)

Fitted kitchen with a range of wall and base units and integrated appliances including oven, fridge freezer and hob with extractor fan over, sink with mixer tap integrated into worksurface. Double glazed window and centrally heated radiator.