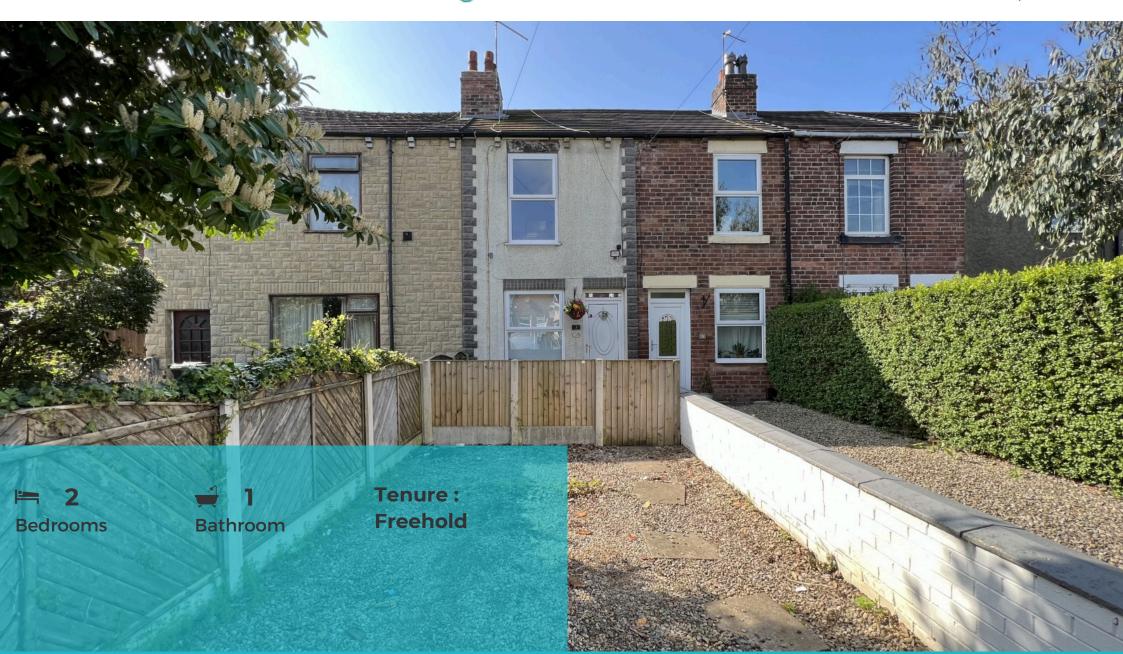

#### Asking Price £180,000 Beech Grove Terrace, Garforth

\*\*\*\* IDEAL FOR FIRST TIME BUYERS \*\*\*\* An extremely well presented two bedroom terrace house situated within close proximity to local shops, schools and transport facilities. The accommodation briefly comprises lounge, dining area, kitchen, first floor landing, two bedrooms and bathroom/ WC. In addition the property has double glazing throughout, log burner to lounge, fitted kitchen with 4 ring gas hob, extractor hood over and built in oven and modern white bathroom suite. Outside to the front of the property is a lawned garden with tarmac pathway and to the rear of the property is a fully enclosed garden with lawned area and paved patio seating area. Contact Tudor Sales and Lettings to arrange a viewing today.