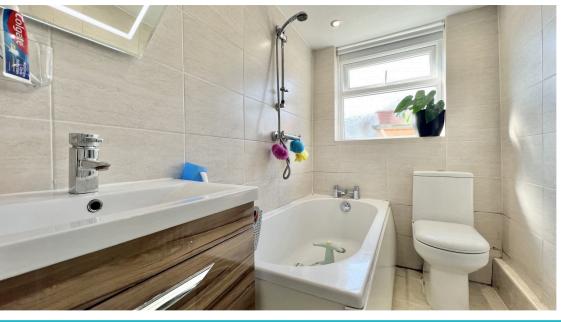

**Bathroom** 7' 3" x 4' 8" (2.21m x 1.42m)

Fully tiled bathroom with white three piece bathroom suite comprising of hand basin with storage unit under, bath with shower over and low flush WC. Centrally heated radiator and double glazed window.