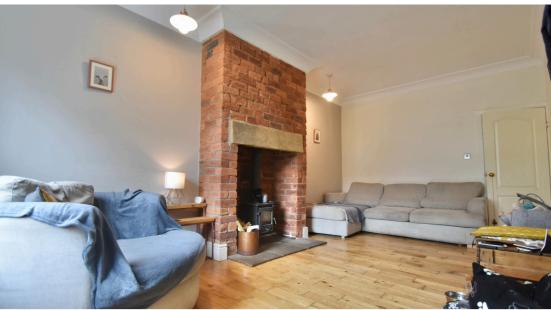

**Living room** 19' 0" x 10' 8" (5.79m x 3.25m)

With feature fireplace with mantlepiece surround and log burner. hardwood flooring, coving to ceiling and double glazed window. Centrally heated radiator.