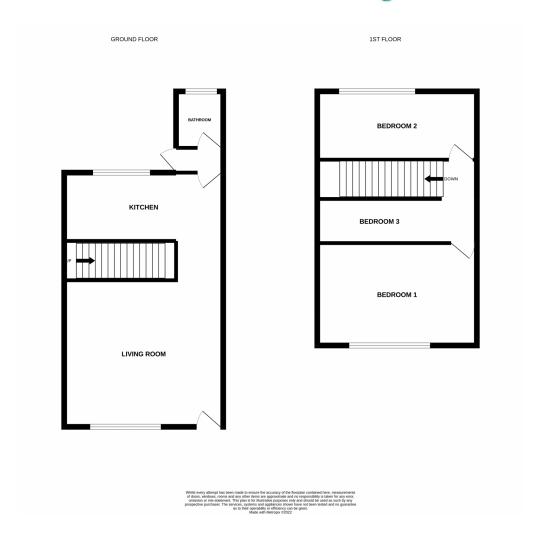

**Living room** 19' 0" x 10' 8" (5.79m x 3.25m)

With feature fireplace with mantlepiece surround and log burner. hardwood flooring, coving to ceiling and double glazed window. Centrally heated radiator.

**Kitchen** 11' 0" x 10' 8" (3.35m x 3.25m)

Fitted kitchen with a range of wall and base units and integrated appliances including oven, fridge freezer and hob with extractor fan over, sink with mixer tap integrated into worksurface. Double glazed window and centrally heated radiator.

**Bathroom** 7' 3" x 4' 8" (2.21m x 1.42m)

Fully tiled bathroom with white three piece bathroom suite comprising of hand basin with storage unit under, bath with shower over and low flush WC. Centrally heated radiator and double glazed window.

**Master Bedroom** 12' 2" x 10' 9" (3.71m x 3.28m)

Double bedroom with wood flooring and built in wardrobes. double glazed window and centrally heated radiator.

**Bedroom 2** 10' 9" x 8' 2" (3.28m x 2.49m)

Double bedroom with laminate flooring, double glazed window and centrally heated radiator.