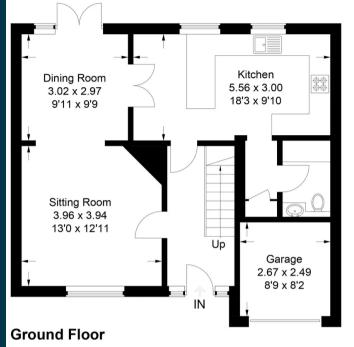

01494 680018 info@ashingtonpage.co.uk www.AshingtonPage.co.uk

First Floor

This plan is for layout guidance only. Not drawn to scale unless stated. Windows and door openings are approximate. Whilst every care is taken in the preparation of this plan, please check all dimensions, shapes and compass bearings before making any decisions reliant upon them.