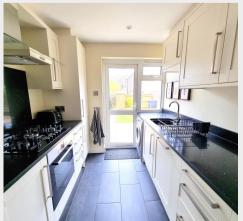

#### \*PLEASE WATCH VIEWING VIDEO\*

- An updated and well presented 3 bedroom terrace house in popular Sussex village
- Walking distance to the High Street, open countryside, South of England Showground, schooling and reservoir
- Entrance lobby + storage cupboards + door to Inner Hall
- Re-fitted Kitchen / Breakfast Room (2018) with Quartz worksurfaces, integrated appliances, storage cupboards + door to garden
- Double aspect Sitting / Dining Room + space for fireplace and double doors to garden
- 3 first floor bedrooms (2 doubles and 1 single)
- White Bathroom + separate Cloakroom/WC
- Gas fired central heating to radiators (Combination boiler + Hive system)
- uPVC double glazed windows
- Landscaped 37' x 19' South East facing Rear Garden + patio, lawn, shed and gated rear access
- Allocated Off Road Parking space nearby + residents parking area
- Tucked away no through road location