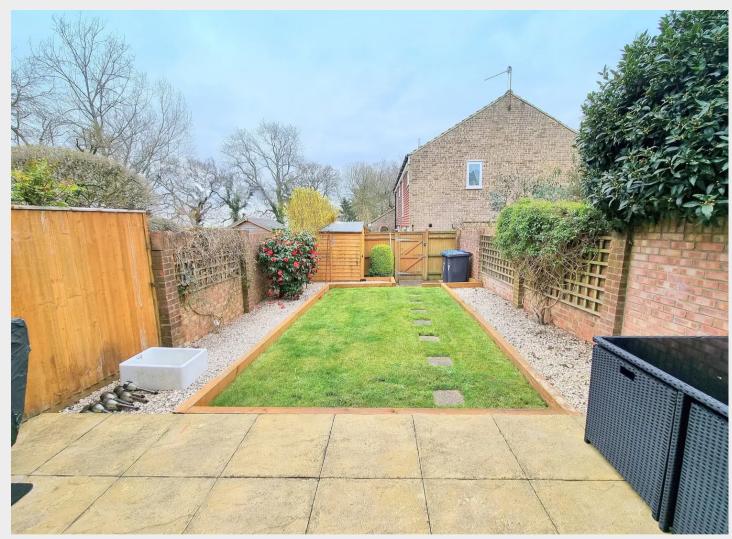

#### \*PLEASE WATCH VIEWING VIDEO\*

- An updated and well presented 3 bedroom terrace house in popular Sussex village
- Walking distance to the High Street, open countryside, South of England Showground, schooling and reservoir
- Entrance lobby + storage cupboards + door to Inner Hall
- Re-fitted Kitchen / Breakfast Room (2018) with Quartz worksurfaces, integrated appliances, storage cupboards + door to garden
- Double aspect Sitting / Dining Room + space for fireplace and double doors to garden
- 3 first floor bedrooms (2 doubles and 1 single)
- White Bathroom + separate Cloakroom/WC
- Gas fired central heating to radiators (Combination boiler + Hive system)
- uPVC double glazed windows
- Landscaped 37' x 19' South East facing Rear Garden + patio, lawn, shed and gated rear access
- Allocated Off Road Parking space nearby + residents parking area
- Tucked away no through road location