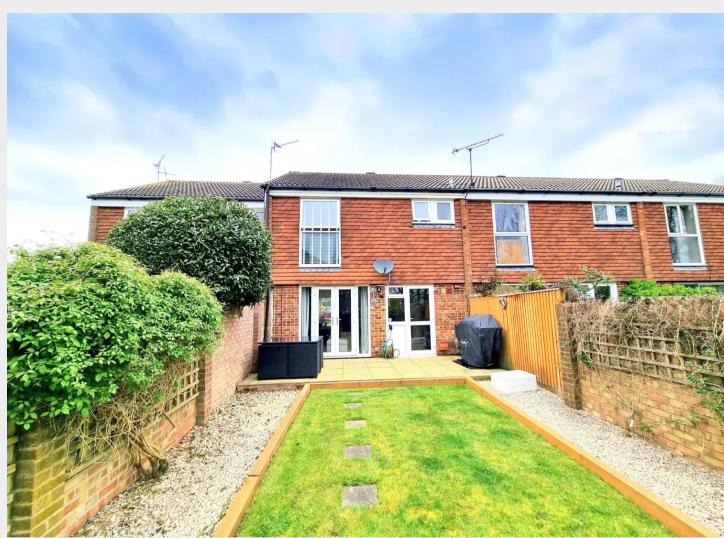

#### \*PLEASE WATCH VIEWING VIDEO\*

- An updated and well presented 3 bedroom terrace house in popular Sussex village
- Walking distance to the High Street, open countryside, South of England Showground, schooling and reservoir
- Entrance lobby + storage cupboards + door to Inner Hall
- Re-fitted Kitchen / Breakfast Room (2018) with Quartz worksurfaces, integrated appliances, storage cupboards + door to garden
- Double aspect Sitting / Dining Room + space for fireplace and double doors to garden
- 3 first floor bedrooms (2 doubles and 1 single)
- White Bathroom + separate Cloakroom/WC
- Gas fired central heating to radiators (Combination boiler + Hive system)
- uPVC double glazed windows
- Landscaped 37' x 19' South East facing Rear Garden + patio, lawn, shed and gated rear access
- Allocated Off Road Parking space nearby + residents parking area
- Tucked away no through road location

## 25 Ardings Close, Ardingly, West Sussex, RH17 6AN

Location ... The property is situated just a short stroll of the village High Street with its variety of local shops and stores, including a post office, Fellows Bakery and public houses. The renowned and picturesque 180 acre Ardingly Reservoir is also within walking distance and offers many water sports activities in addition to pleasant walks around its peninsula. Ardingly is located in the High Weald area of outstanding natural beauty. By road, easy access can be gained to the nearby towns of East Grinstead and Crawley via the B2028 or Junction 10a onto the A/M23.