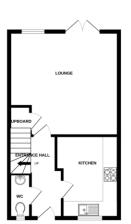

## Shared Ownership £108,000

- Brand New
- Shared Ownership
- Two Double Bedrooms
- Semi-Detached
- Allocated Parking For Two Cars
- Downstairs W/C
- No Staircase Restrictions

Approximate Room Sizes ENTRANCE HALL

KITCHEN 11' 9" x 8' 2" (3.6m x 2.5m) A modern kitchen with a range of base and wall units. Roll edge work surfaces with inset single bowl and drainer sink unit. Extractor fan.

LOUNGE/DINER 15' 8" x 14' 9" (4.8m x 4.5m)

WC

FIRST FLOOR LANDING

BEDROOM 1 15' 8" x 10' 5" (4.8m x 3.2m)

BEDROOM 2 14' 5" x 8' 6" (4.4m x 2.6m)

BATHROOM 6' 10" x 6' 2" (2.1m x 1.9m) White suite comprising of a close coupled wc, pedestal wash hand basin, panelled bath with shower over. radiator and complimentary tiling.