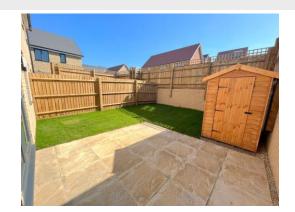

OUTSIDE SPACE The rear gardens commence with a patio area and the remainder laid to lawn. Timber shed and fence. Parking for two cars

Full Price- £270,000 40% share- 108,000 60% Rent- £371.25pcm Service Charge- £25.93pcm