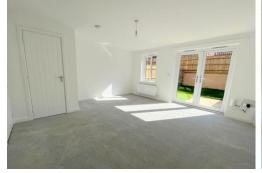

KITCHEN 11' 9" x 8' 2" (3.6m x 2.5m) A modern kitchen with a range of base and wall units. Roll edge work surfaces with inset single bowl and drainer sink unit. Extractor fan.

LOUNGE/DINER 15' 8" x 14' 9" (4.8m x 4.5m)