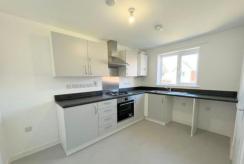

KITCHEN 11' 9" x 8' 2" (3.6m x 2.5m) A modern kitchen with a range of base and wall units. Roll edge work surfaces with inset single bowl and drainer sink unit. Extractor fan.

LOUNGE/DINER 15' 8" x 14' 9" (4.8m x 4.5m)