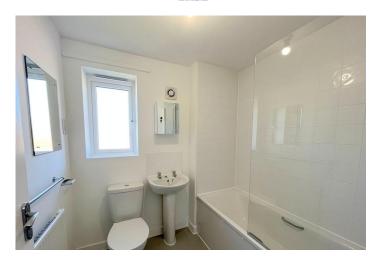

WC

FIRST FLOOR LANDING

BEDROOM 1 15' 8" x 10' 5" (4.8m x 3.2m)

BEDROOM 2 14' 5" x 8' 6" (4.4m x 2.6m)

BATHROOM 6' 10" x 6' 2" (2.1m x 1.9m) White suite comprising of a close coupled wc, pedestal wash hand basin, panelled bath with shower over. radiator and complimentary tiling.