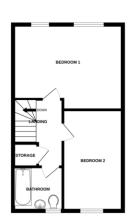

WC

FIRST FLOOR LANDING

BEDROOM 1 15' 8" x 10' 5" (4.8m x 3.2m)

BEDROOM 2 14' 5" x 8' 6" (4.4m x 2.6m)

BATHROOM 6' 10" x 6' 2" (2.1m x 1.9m) White suite comprising of a close coupled wc, pedestal wash hand basin, panelled bath with shower over. radiator and complimentary tiling.