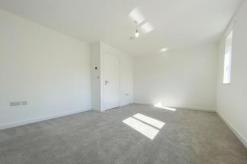

WC

FIRST FLOOR LANDING

BEDROOM 1 15' 8" x 10' 5" (4.8m x 3.2m)

BEDROOM 2 14' 5" x 8' 6" (4.4m x 2.6m)

BATHROOM 6' 10" x 6' 2" (2.1m x 1.9m) White suite comprising of a close coupled wc, pedestal wash hand basin, panelled bath with shower over. radiator and complimentary tiling.