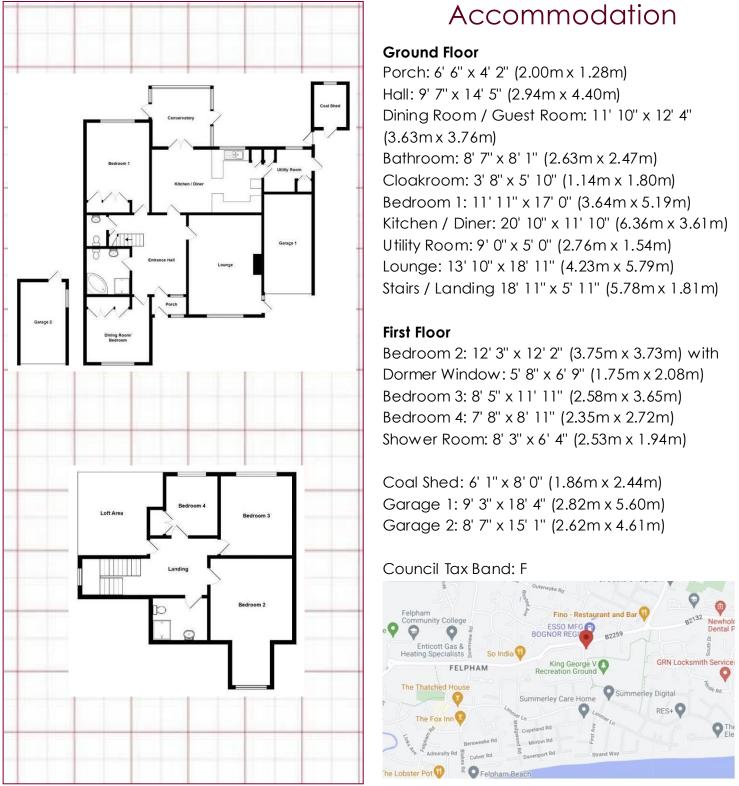

# What the agent says... "

Located in Felpham village approximately 800m from the seafront, is this detached house with lots of kerb appeal. Comprising 4 bedrooms, 3 reception rooms and a floor plan of approximately 173m<sup>2</sup>, this is a sizeable home suited to family living.

The accommodation comprises entrance porch, very large hall, lounge, spacious open plan kitchen/diner, utility room, main bedroom, dining room/guest room and conservatory. Upstairs are 3 further bedrooms and a shower room. The property is presented in a clean, tidy and well looked after fashion but will benefit from updates to the kitchen and bathrooms.