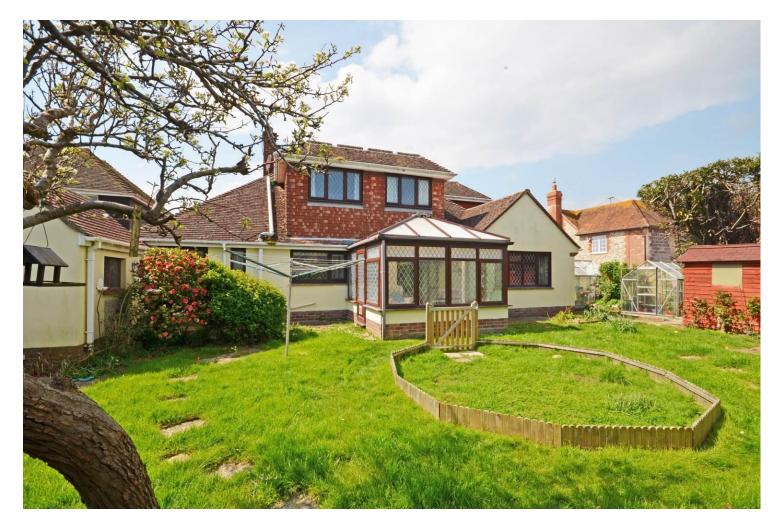

Outside the front is laid entirely to brick paving with a wishbone pattern, creating off road parking for several vehicles and is enclosed by a low flint wall.

The rear garden extends to the side and creates space for 2 garages, is largely laid out to lawn and enclosed by tall walls and fencing.