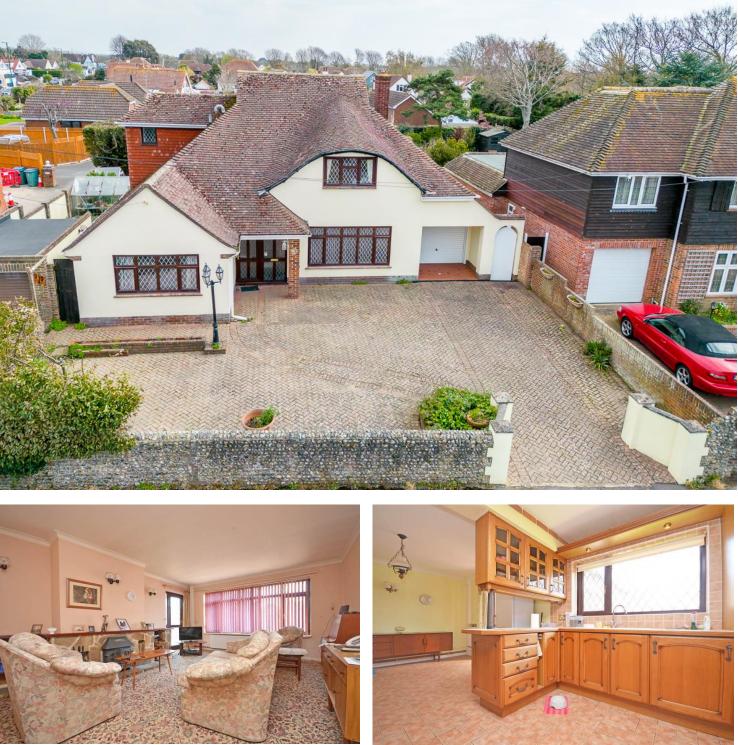

# What the agent says... "

Located in Felpham village approximately 800m from the seafront, is this detached house with lots of kerb appeal. Comprising 4 bedrooms, 3 reception rooms and a floor plan of approximately 173m<sup>2</sup>, this is a sizeable home suited to family living.

The accommodation comprises entrance porch, very large hall, lounge, spacious open plan kitchen/diner, utility room, main bedroom, dining room/guest room and conservatory. Upstairs are 3 further bedrooms and a shower room. The property is presented in a clean, tidy and well looked after fashion but will benefit from updates to the kitchen and bathrooms.

Outside the front is laid entirely to brick paving with a wishbone pattern, creating off road parking for several vehicles and is enclosed by a low flint wall.

The rear garden extends to the side and creates space for 2 garages, is largely laid out to lawn and enclosed by tall walls and fencing.

- Detached House
- 3 Reception Rooms
- 4 Bedrooms
- Open Plan Kitchen/Diner
- Downstairs Utility & Cloakroom
- Approx. 800m to Seafront