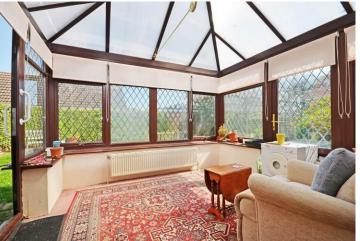

The accommodation comprises entrance porch, very large hall, lounge, spacious open plan kitchen/diner, utility room, main bedroom, dining room/guest room and conservatory. Upstairs are 3 further bedrooms and a shower room. The property is presented in a clean, tidy and well looked after fashion but will benefit from updates to the kitchen and bathrooms.