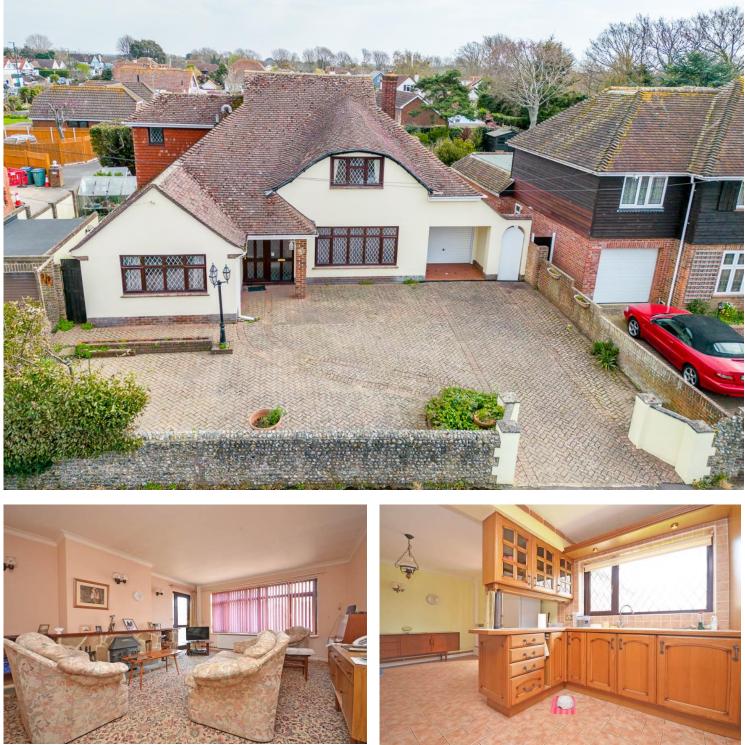

# What the agent says... "

Located in Felpham village approximately 800m from the seafront, is this detached house with lots of kerb appeal. Comprising 4 bedrooms, 3 reception rooms and a floor plan of approximately 173m<sup>2</sup>, this is a sizeable home suited to family living.

The accommodation comprises entrance porch, very large hall, lounge, spacious open plan kitchen/diner, utility room, main bedroom, dining room/guest room and conservatory. Upstairs are 3 further bedrooms and a shower room. The property is presented in a clean, tidy and well looked after fashion but will benefit from updates to the kitchen and bathrooms.

Outside the front is laid entirely to brick paving with a wishbone pattern, creating off road parking for several vehicles and is enclosed by a low flint wall.

The rear garden extends to the side and creates space for 2 garages, is largely laid out to lawn and enclosed by tall walls and fencing.

- Detached House
- 3 Reception Rooms
- 4 Bedrooms
- Open Plan Kitchen/Diner
- Downstairs Utility & Cloakroom
- Approx. 800m to Seafront