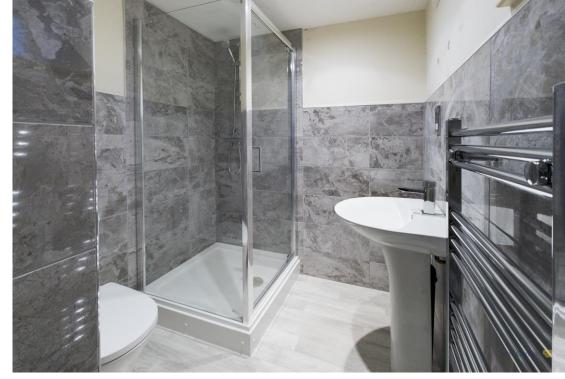

The second bedroom has dual aspect windows and a useful built in storage cupboard/wardrobe. Also with an equally impressive refitted en suite shower room having a modern white suite incorporating a good sized shower cubicle with mixer shower over.