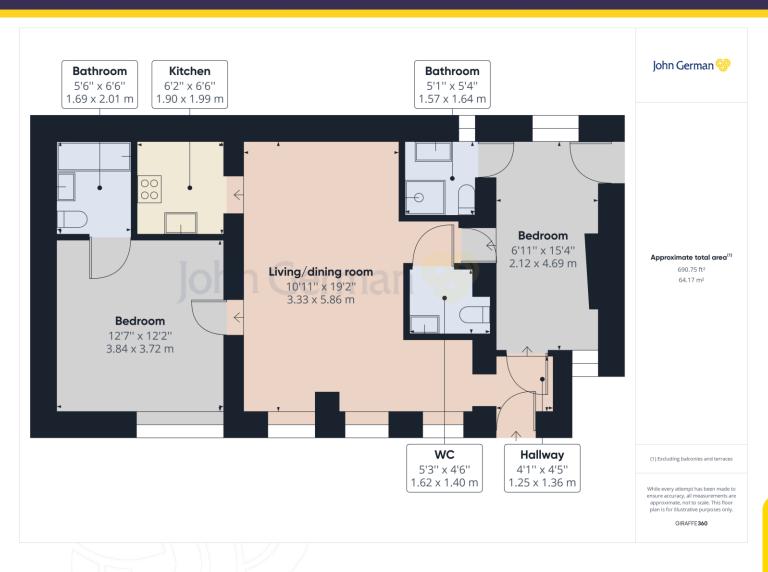

A timber and part obscured entrance door opens to the hall which leads to the good sized accommodation. The living/dining room extends to the full depth of the property, having three sash windows providing natural light and a recess with a fitted guest WC.

The fitted kitchen has a range of base and eye level units with worksurfaces and inset sink unit, fitted gas hob with oven under and extractor over, integrated appliances including a dishwasher and fridge freezer with plumbing for washing machine and a cupboard housing the combination central heating boiler.

The spacious master bedroom has a wide front facing window and the benefit of an extremely impressive refitted en suite bathroom with a modern white suite incorporating a panelled bath with a mixer shower and glazed screen above.

The second bedroom has dual aspect windows and a useful built in storage cupboard/wardrobe. Also with an equally impressive refitted en suite shower room having a modern white suite incorporating a good sized shower cubicle with mixer shower over.

Outside, the property benefits from a parking space.

**Tenure:** Leasehold(purchasers are advised to satisfy themselves as to the tenure via their legal representative). Lease commenced 30/03/2023 for 210 years. Ground rent £50. Service charge £350 per annum.