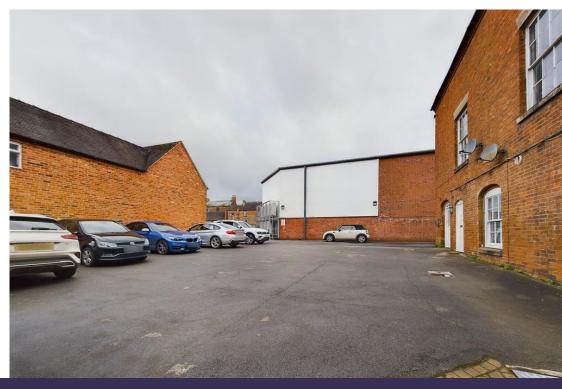

Outside, the property benefits from a parking space.

**Tenure:** Leasehold(purchasers are advised to satisfy themselves as to the tenure via their legal representative). Lease commenced 30/03/2023 for 210 years. Ground rent £50. Service charge £350 per annum.