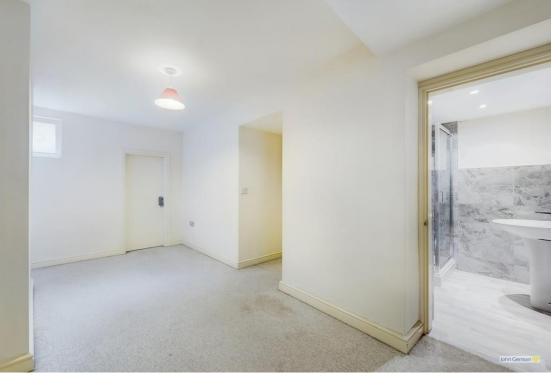

A timber and part obscured entrance door opens to the hall which leads to the good sized accommodation. The living/dining room extends to the full depth of the property, having three sash windows providing natural light and a recess with a fitted guest WC.

The fitted kitchen has a range of base and eye level units with worksurfaces and inset sink unit, fitted gas hob with oven under and extractor over, integrated appliances including a dishwasher and fridge freezer with plumbing for washing machine and a cupboard housing the combination central heating boiler.