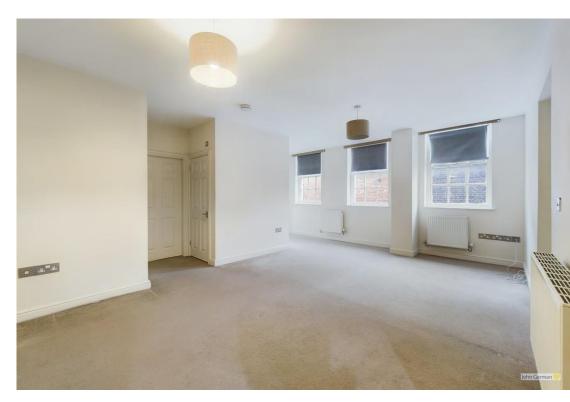

A timber and part obscured entrance door opens to the hall which leads to the good sized accommodation. The living/dining room extends to the full depth of the property, having three sash windows providing natural light and a recess with a fitted guest WC.