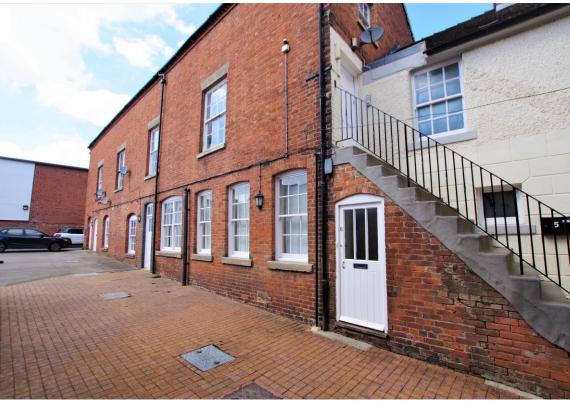

A timber and part obscured entrance door opens to the hall which leads to the good sized accommodation. The living/dining room extends to the full depth of the property, having three sash windows providing natural light and a recess with a fitted guest WC.

Outside, the property benefits from a parking space.

**Tenure:** Leasehold(purchasers are advised to satisfy themselves as to the tenure via their legal representative). Lease commenced 30/03/2023 for 210 years. Ground rent £50. Service charge £350 per annum.