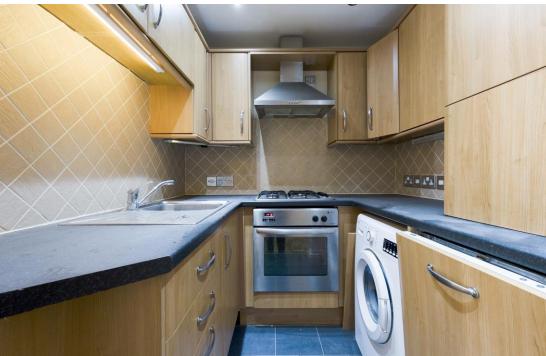

The fitted kitchen has a range of base and eye level units with worksurfaces and inset sink unit, fitted gas hob with oven under and extractor over, integrated appliances including a dishwasher and fridge freezer with plumbing for washing machine and a cupboard housing the combination central heating boiler.