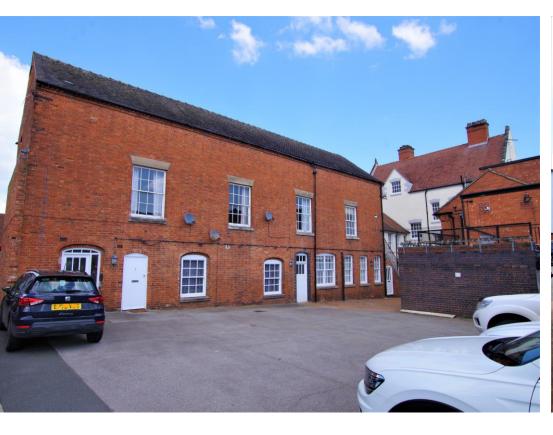

# Surprising traditional ground floor flat providing deceptively spacious accommodation, situated in the town centre within a stone's throw of its range of amenities.

For sale with no upward chain involved, viewing of this well proportioned flat is strongly recommended to appreciate its dimensions and layout including two refitted en suite bedrooms, scope for personalisation and convenient position. An ideal first home, down size, lock and leave bolt hole or a buy to let investment. Set back from the High Street with an allocated parking space, the town centres range of amenities are on the doorstep.

Outside, the property benefits from a parking space.

**Tenure:** Leasehold(purchasers are advised to satisfy themselves as to the tenure via their legal representative). Lease commenced 30/03/2023 for 210 years. Ground rent £50. Service charge £350 per annum.