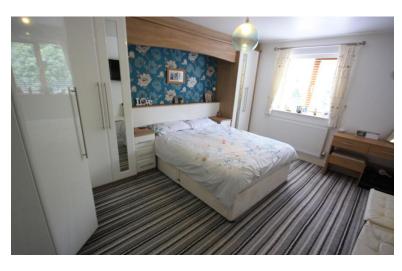

#### BEDROOM ONE

14' 6" x 11' 8" (4.42m x 3.56m) Window to the front elevation. Television point. Radiator. Fitted wardrobes. Door to: