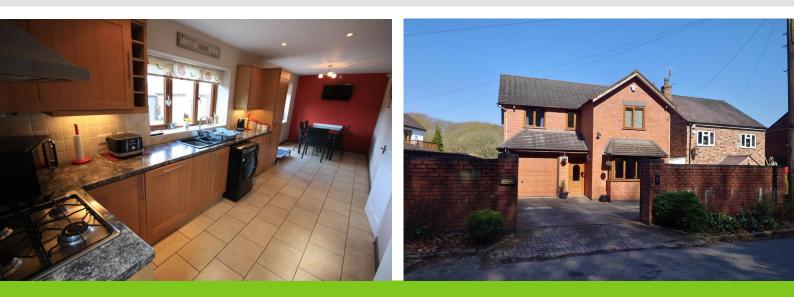

#### **KITCHEN/DINER**

25' 8" x 7'8 (7.82m x 2.62m)

Window to the rear elevation. A range of wall and base units, single drainer sink unit with mixer tap, round edged heat resistant worksurface. Built in stainless steel oven. four ring gas hob with extractor over. Integrated fridge, freezer and dishwasher. French doors to the rear elevation, side access door. Two radiators.