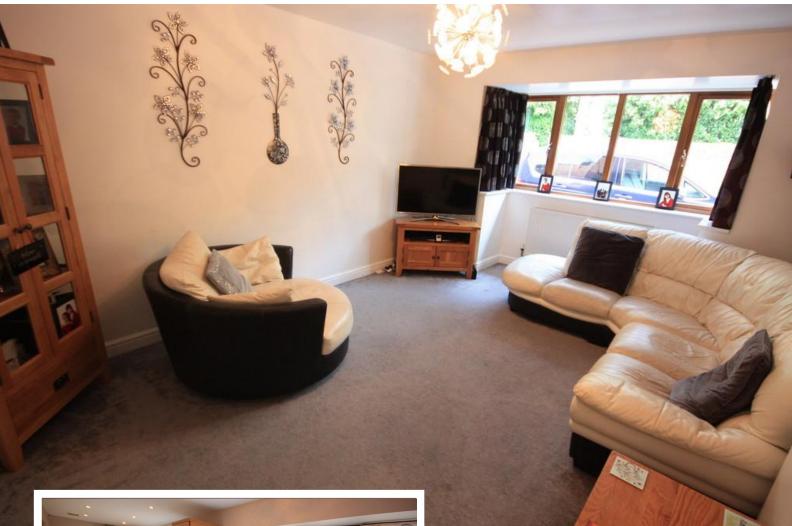

#### LOUNGE

16' 4" x 11' 10" (4.98m x 3.61m) Window to the front elevation. Telephone point. Radiator.