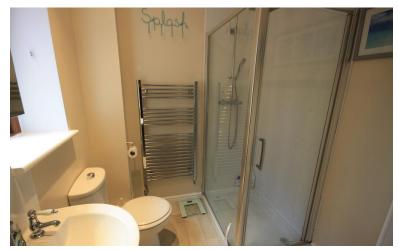

## ENSUITE

Window to the front elevation. Double shower cubicle with chrome shower unit over, low level W.C, wash hand basin. Halogen down lights. Extractor fan. Chrome towel rail.