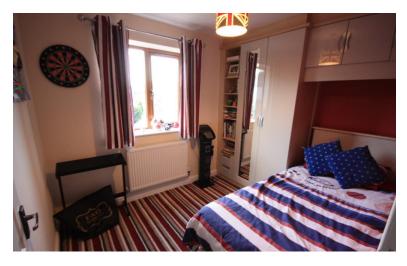

#### BEDROOM ONE

14' 6" x 11' 8" (4.42m x 3.56m) Window to the front elevation. Television point. Radiator. Fitted wardrobes. Door to:

#### **BEDROOM TWO**

11' 6" x 7' 7" (3.51m x 2.31m) Window to the rear elevation with far reaching views. Fitted wardrobes. Radiator.

#### **BEDROOM THREE**

9' 9" x 7' 10" (2.97m x 2.39m) Window to the rear elevation with far reaching views. Fitted wardrobes. Radiator.

#### BEDROOM FOUR

9' 5" x 7' 9" (2.87m x 2.36m) Window to the front elevation. Radiator.