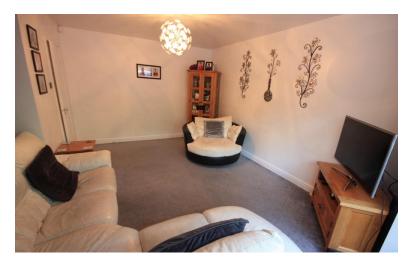

#### LOUNGE

16' 4" x 11' 10" (4.98m x 3.61m) Window to the front elevation. Telephone point. Radiator.