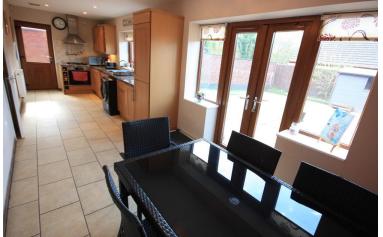

#### **KITCHEN/DINER**

25' 8" x 7'8 (7.82m x 2.62m)

Window to the rear elevation. A range of wall and base units, single drainer sink unit with mixer tap, round edged heat resistant worksurface. Built in stainless steel oven. four ring gas hob with extractor over. Integrated fridge, freezer and dishwasher. French doors to the rear elevation, side access door. Two radiators.