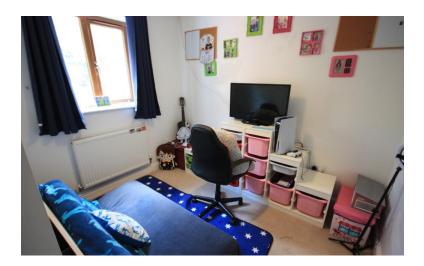

#### **BEDROOM TWO**

11' 6" x 7' 7" (3.51m x 2.31m) Window to the rear elevation with far reaching views. Fitted wardrobes. Radiator.

#### **BEDROOM THREE**

9' 9" x 7' 10" (2.97m x 2.39m) Window to the rear elevation with far reaching views. Fitted wardrobes. Radiator.

#### BEDROOM FOUR

9' 5" x 7' 9" (2.87m x 2.36m) Window to the front elevation. Radiator.