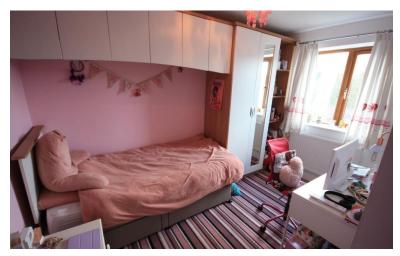

#### BEDROOM ONE

14' 6" x 11' 8" (4.42m x 3.56m) Window to the front elevation. Television point. Radiator. Fitted wardrobes. Door to:

#### **BEDROOM TWO**

11' 6" x 7' 7" (3.51m x 2.31m) Window to the rear elevation with far reaching views. Fitted wardrobes. Radiator.

#### **BEDROOM THREE**

9' 9" x 7' 10" (2.97m x 2.39m) Window to the rear elevation with far reaching views. Fitted wardrobes. Radiator.

#### BEDROOM FOUR

9' 5" x 7' 9" (2.87m x 2.36m) Window to the front elevation. Radiator.