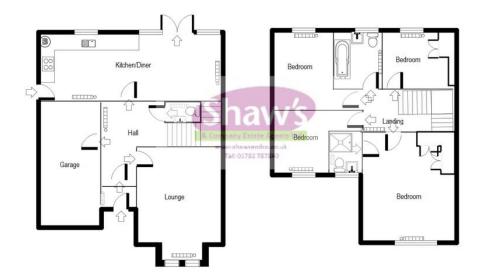

LOCAL AUTHORITY Newcastle Borough Council.

COUNCIL TAX BAND

EPC RATING (PDF available online) Current: 76C Potential: 87B

Whilst every attempt has been made to ensure the accuracy of the floor plan contained here, measurements of doors, windows, rooms and any other items are approximate and no responsibility is taken for any error, omission, or mis-statement and the floor plan is an illustration only as a guide. This plan is for illustrative purposes only and should be used as such by any prospective purchaser or tenant. The services, systems, appliances, shown have not been tested and no guarantee as to their operation or efficiency can be given. Made with Visual Builder