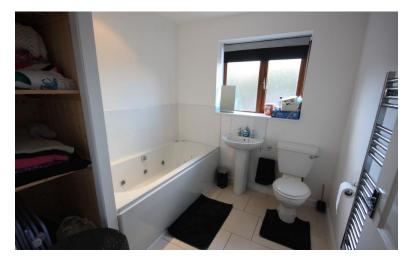

## BATHROOM

Window to the rear elevation. Suite comprising jacuzzi panelled bath, low level W.C, wash hand basin. Halogen down lights, extractor fan. Tiled floor, Chrome heated

towel rail.