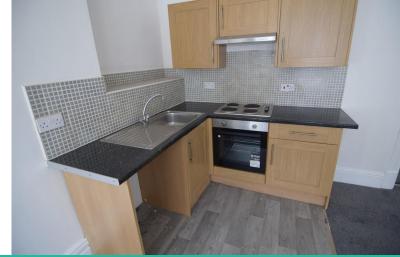

## Property Description

LOUNGE / KITCHEN

18' 18" x 13' 50" (5.94m x 5.23m)

RECENTLY DECORATED, NEW CARPETS,

FEATURE BAY WINDOW, RANGE OF WALL

AND BASE UNITS WITH ELECTRIC COOKER,

ELECTRIC HOB, EXTRACTOR HOOD,

PLUMBED FOR WASHING MACHINE