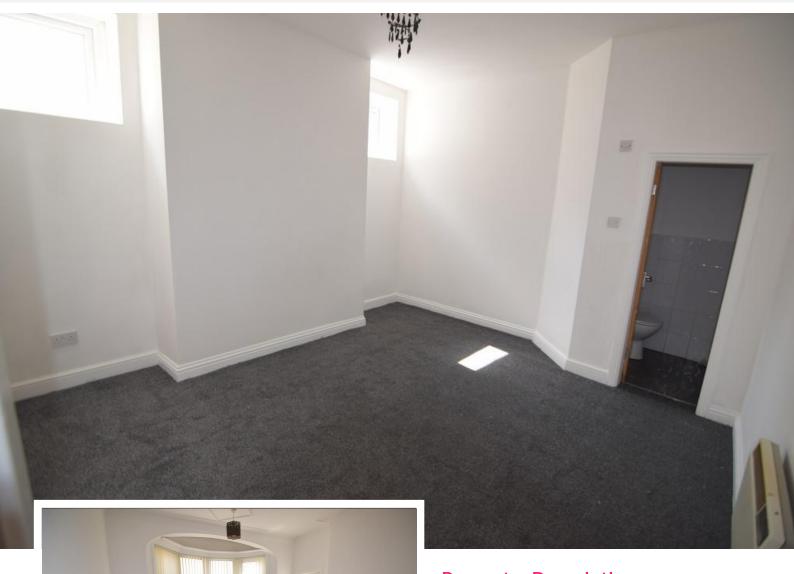

## BEDROOM

12' 95" x 11' 87" (6.07m x 5.56m) LARGE DOUBLE BEDROOM, RECENTLY DECORATED NEW CARPETS, DOUBLE GLAZED WINDOW

## SHOWER ROOM

7' 54" x 3' 41" (3.51m x 1.96m) SHOWER CUBICLE WITH ELECTRIC SHOWER, WASH HAND BASIN, WC