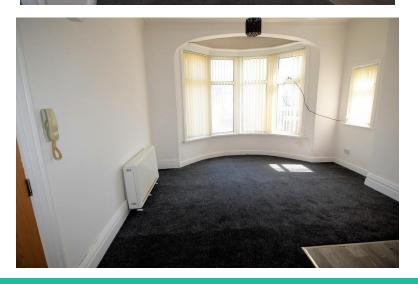

## Property Description

LOUNGE / KITCHEN

18' 18" x 13' 50" (5.94m x 5.23m)

RECENTLY DECORATED, NEW CARPETS,

FEATURE BAY WINDOW, RANGE OF WALL

AND BASE UNITS WITH ELECTRIC COOKER,

ELECTRIC HOB, EXTRACTOR HOOD,

PLUMBED FOR WASHING MACHINE