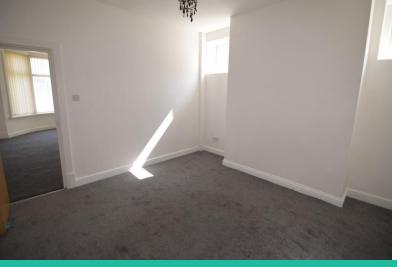

## BEDROOM

12' 95" x 11' 87" (6.07m x 5.56m) LARGE DOUBLE BEDROOM, RECENTLY DECORATED NEW CARPETS, DOUBLE GLAZED WINDOW