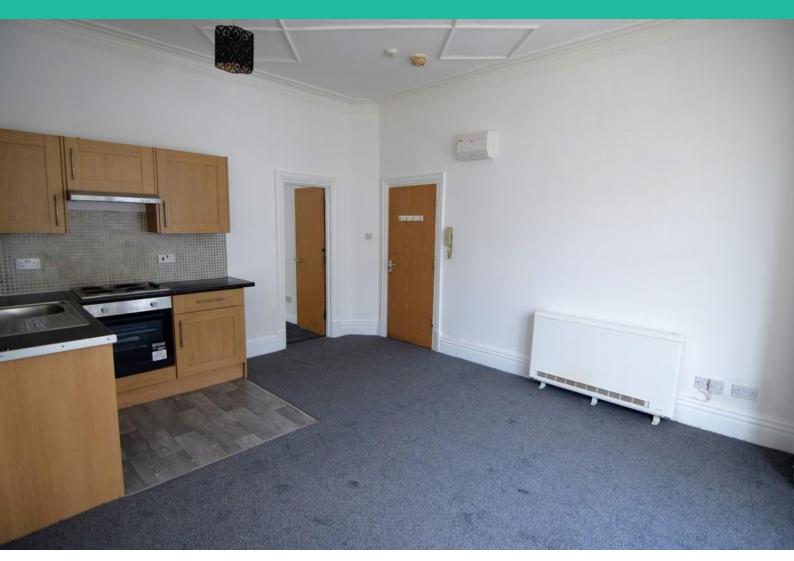

## Property Description

LOUNGE / KITCHEN

18' 18" x 13' 50" (5.94m x 5.23m)

RECENTLY DECORATED, NEW CARPETS,

FEATURE BAY WINDOW, RANGE OF WALL

AND BASE UNITS WITH ELECTRIC COOKER,

ELECTRIC HOB, EXTRACTOR HOOD,

PLUMBED FOR WASHING MACHINE