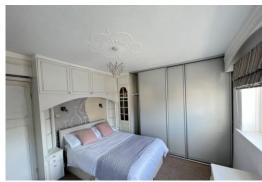

#### **BEDROOM ONE**

12' 8" x 11' (3.86m x 3.35m) 2 PVC double glazed windows, built in wardrobes, radiator