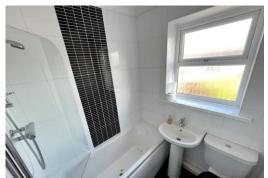

#### THREE PIECE BATHROOM

Panelled bath with shower, wash basin, WC, heated towel rail, fully tiled, PVC double glazed window