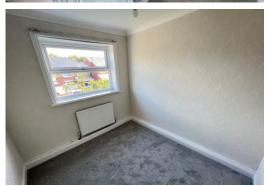

#### **BEDROOM TWO**

9' 2" x 8' 4" (2.79m x 2.54m) PVC double glazed window, radiator