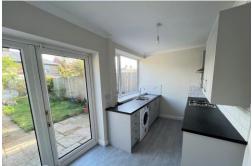

### **FULLY FITTED DINING KITCHEN**

14' 3"  $\times$  8' (4.34m  $\times$  2.44m) Wall and base units, built in oven, hob & extractor fan, radiator, 1 1/2 stainless steel single drainer sink unit with mixer tap, integrated fridge & freezer, plumbed for washer, PVC double glazed window and door