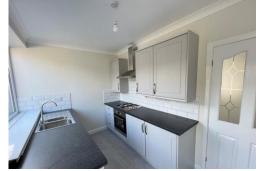

### **FULLY FITTED DINING KITCHEN**

14' 3"  $\times$  8' (4.34m  $\times$  2.44m) Wall and base units, built in oven, hob & extractor fan, radiator, 1 1/2 stainless steel single drainer sink unit with mixer tap, integrated fridge & freezer, plumbed for washer, PVC double glazed window and door