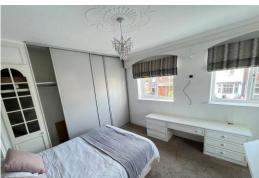

#### **BEDROOM ONE**

12' 8" x 11' (3.86m x 3.35m) 2 PVC double glazed windows, built in wardrobes, radiator