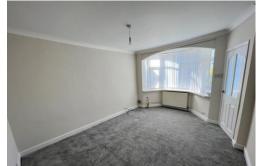

#### LOUNGE

14' 8" x 11' 3" (4.47m x 3.43m) PVC double glazed bay window, radiator