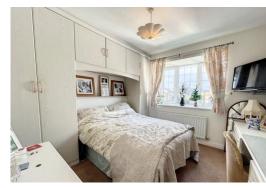

# **BEDROOM ONE**

10' 5"  $\times$  10' 1" (3.18m  $\times$  3.07m) PVC double glazed window, radiator, fitted wardrobes

## **BEDROOM TWO**

13' 3"  $\times$  7' 1" (4.04m  $\times$  2.16m) PVC double glazed window, radiator, fitted wardrobes