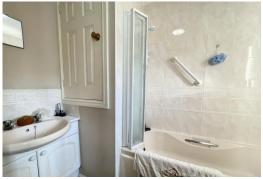

# THREE PIECE BATHROOM

Panelled bath with shower over, wash basin, WC, PVC double glazed window, radiator