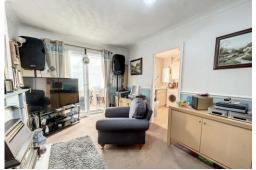

#### LOUNGE

15' 8" x 9' 5" (4.78m x 2.87m) Real living flame gas fire, radiator, PVC double glazed patio doors

#### **CONSERVATORY**

PVC double glazed windows and door, tiled flooring