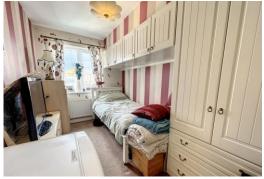

# **BEDROOM ONE**

10' 5"  $\times$  10' 1" (3.18m  $\times$  3.07m) PVC double glazed window, radiator, fitted wardrobes

## **BEDROOM TWO**

13' 3"  $\times$  7' 1" (4.04m  $\times$  2.16m) PVC double glazed window, radiator, fitted wardrobes