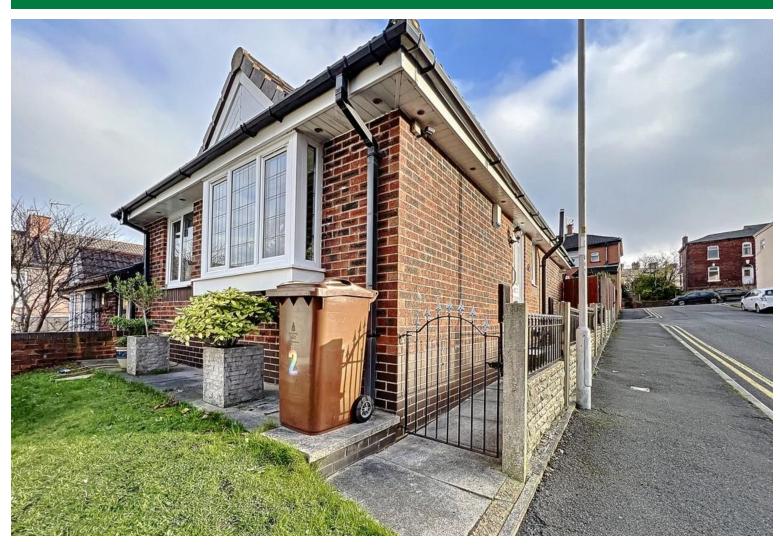

# Langho Street, Blackburn

£145,000

A two bedroomed, semi-detached true bungalow situated in the ever popular Livesey area of Blackburn close to all excellent local amenities and within easy reach of the M65 motorway. The accommodation briefly comprising, lounge, fully fitted kitchen, conservatory, two bedrooms (both with fitted wardrobes) and a three-piece family bathroom with shower. PVC double glazing and gas central heating are both installed. Externally, there are low maintenance gardens to the rear and a driveway to the front which provides off road parking for 2 vehicles.

# **OUTSIDE**

Driveway for several vehicles, rear garden