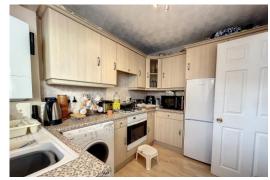

## **KITCHEN**

10' x 8' 1" (3.05m x 2.46m) Wall and base units, built in oven, hob & extractor, 1 & 1/2 single drainer sink unit with mixer tap, plumbed for washer, PVC double glazed window and door, radiator