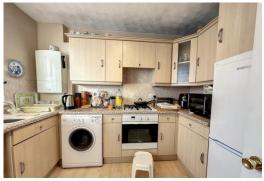

## **KITCHEN**

10' x 8' 1" (3.05m x 2.46m) Wall and base units, built in oven, hob & extractor, 1 & 1/2 single drainer sink unit with mixer tap, plumbed for washer, PVC double glazed window and door, radiator