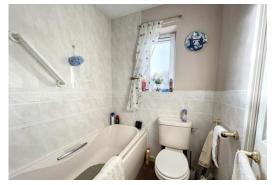

# THREE PIECE BATHROOM

Panelled bath with shower over, wash basin, WC, PVC double glazed window, radiator