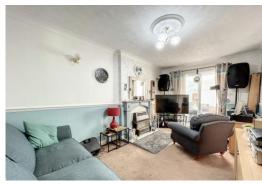

# Langho Street, Blackburn

£145,000

A two bedroomed, semi-detached true bungalow situated in the ever popular Livesey area of Blackburn close to all excellent local amenities and within easy reach of the M65 motorway. The accommodation briefly comprising, lounge, fully fitted kitchen, conservatory, two bedrooms (both with fitted wardrobes) and a three-piece family bathroom with shower. PVC double glazing and gas central heating are both installed. Externally, there are low maintenance gardens to the rear and a driveway to the front which provides off road parking for 2 vehicles.

#### LOUNGE

15' 8" x 9' 5" (4.78m x 2.87m) Real living flame gas fire, radiator, PVC double glazed patio doors